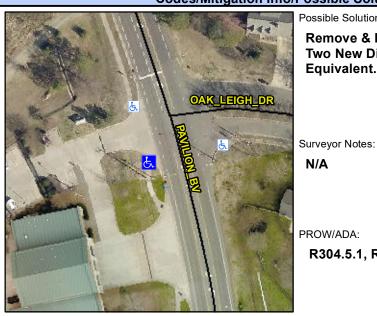

## **Access Compliance Report Public Rights-of-Way** (Curb Ramps)

Intersection ID: 4847 Main Street: OAK LEIGH DR **Cross Street: PAVILION BV** Location: SW ADA ID: 058E9D8E8016 Ramp Type: PerpDiag Initial Pass/Fail: Fail **Overall Compliance: No** Severity Score: 21.25

**Codes/Mitigation Info/Possible Solution** 

Possible Solutions:

Equivalent.

R304.5.1, R304.2.2

N/A

Remove & Replace Curb Ramp With Two New Directional Ramps or

## Field Measurements/Component Compliance

Street 1 Name Stop Condition-Street 2 Street 2 Name Stop Condition-Street 1 PROW/ADA:

**PAVILION BV** None OAK LEIGH DR None

> Total Cost: 3200.00

| Compliance Description |                       | Data |     | liance Description          | Data |
|------------------------|-----------------------|------|-----|-----------------------------|------|
| N/A                    | Ramp Length (in)      | 73.0 | No  | Ramp Slope (%)              | 10.9 |
| No                     | Ramp Width (in)       | 45.0 | Yes | Ramp XSlope (%)             | 0.2  |
| N/A                    | Flare Type LT         | N/A  | N/A | Flare Type RT               | N/A  |
| N/A                    | Flare Slope LT (%)    | N/A  | N/A | Flare Slope RT (%)          | N/A  |
| N/A                    | Flare Traversable LT? | N/A  | N/A | Flare Traversable RT?       | N/A  |
| N/A                    | Landing Length (in)   | N/A  | N/A | DWS Provided?               | N/A  |
| N/A                    | Landing Width (in)    | N/A  | N/A | DWS Contrast?               | N/A  |
| N/A                    | Landing Slope (%)     | N/A  | N/A | DWS Length (in)             | N/A  |
| N/A                    | Landing X Slope (%)   | N/A  | N/A | DWS Full Width?             | N/A  |
| N/A                    | Landing Curb? (Y/N)   | N/A  | N/A | DWS Offset (in)             | N/A  |
| N/A                    | Shared Landing?       | N/A  |     |                             |      |
| N/A                    | Gutter Ponding?       | N/A  | N/A | Gutter Slope (%)            | N/A  |
| N/A                    | Gutter Lip Ht (in)    | N/A  | N/A | Gutter X Slope (%)          | N/A  |
| N/A                    | Painted X Walk1?      | No   | N/A | Painted X Walk2?            | No   |
|                        | X Walk 1 Direction    | To E |     | X Walk 2 Direction          | To N |
| N/A                    | X Walk 1 Width (in)   | N/A  | N/A | X Walk 2 Width (in)         | N/A  |
|                        | X Walk 1 Slope (%)    | 3.1  |     | X Walk 2 Slope (%)          | 0.9  |
|                        | X Walk 1 X Slope (%)  | 2.0  |     | X Walk 2 X Slope (%)        | 0.7  |
| N/A                    | Ramp inside XWalk1?   | N/A  | N/A | Ramp inside XWalk2?         | N/A  |
|                        | Road Slope (%)        | 1.7  | N/A | Clear Space?                | N/A  |
|                        | Road X Slope (%)      | 3.9  | N/A | Clear Space to XWalk (in)   | N/A  |
| N/A                    | Any Obstructions?     | N/A  | N/A | Storm Grate/Utility Hazard? | N/A  |
|                        | Obstruction Type      |      |     | Storm Grate/Utility Type    |      |
|                        |                       | N/A  |     |                             | N/A  |
|                        |                       |      | Yes | Surface Condition? (G/P)    | Good |