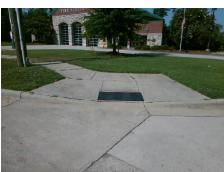

## **Access Compliance Report Public Rights-of-Way** (Curb Ramps)

Intersection ID: 4847 Main Street: OAK LEIGH DR **Cross Street: PAVILION BV** Location: SW ADA ID: 058E9D8E8016 Ramp Type: PerpDiag Initial Pass/Fail: Fail **Overall Compliance: No** Severity Score: 21.25

**Codes/Mitigation Info/Possible Solution** 

Possible Solutions:

Equivalent.

R304.5.1, R304.2.2

N/A

Remove & Replace Curb Ramp With Two New Directional Ramps or

## Field Measurements/Component Compliance

Street 1 Name Stop Condition-Street 2 Street 2 Name Stop Condition-Street 1 PROW/ADA:

**PAVILION BV** None OAK LEIGH DR None

> Total Cost: 3200.00

| Compliance Description |                       | Data |     | liance Description          | Data |
|------------------------|-----------------------|------|-----|-----------------------------|------|
| N/A                    | Ramp Length (in)      | 73.0 | No  | Ramp Slope (%)              | 10.9 |
| No                     | Ramp Width (in)       | 45.0 | Yes | Ramp XSlope (%)             | 0.2  |
| N/A                    | Flare Type LT         | N/A  | N/A | Flare Type RT               | N/A  |
| N/A                    | Flare Slope LT (%)    | N/A  | N/A | Flare Slope RT (%)          | N/A  |
| N/A                    | Flare Traversable LT? | N/A  | N/A | Flare Traversable RT?       | N/A  |
| N/A                    | Landing Length (in)   | N/A  | N/A | DWS Provided?               | N/A  |
| N/A                    | Landing Width (in)    | N/A  | N/A | DWS Contrast?               | N/A  |
| N/A                    | Landing Slope (%)     | N/A  | N/A | DWS Length (in)             | N/A  |
| N/A                    | Landing X Slope (%)   | N/A  | N/A | DWS Full Width?             | N/A  |
| N/A                    | Landing Curb? (Y/N)   | N/A  | N/A | DWS Offset (in)             | N/A  |
| N/A                    | Shared Landing?       | N/A  |     |                             |      |
| N/A                    | Gutter Ponding?       | N/A  | N/A | Gutter Slope (%)            | N/A  |
| N/A                    | Gutter Lip Ht (in)    | N/A  | N/A | Gutter X Slope (%)          | N/A  |
| N/A                    | Painted X Walk1?      | No   | N/A | Painted X Walk2?            | No   |
|                        | X Walk 1 Direction    | To E |     | X Walk 2 Direction          | To N |
| N/A                    | X Walk 1 Width (in)   | N/A  | N/A | X Walk 2 Width (in)         | N/A  |
|                        | X Walk 1 Slope (%)    | 3.1  |     | X Walk 2 Slope (%)          | 0.9  |
|                        | X Walk 1 X Slope (%)  | 2.0  |     | X Walk 2 X Slope (%)        | 0.7  |
| N/A                    | Ramp inside XWalk1?   | N/A  | N/A | Ramp inside XWalk2?         | N/A  |
|                        | Road Slope (%)        | 1.7  | N/A | Clear Space?                | N/A  |
|                        | Road X Slope (%)      | 3.9  | N/A | Clear Space to XWalk (in)   | N/A  |
| N/A                    | Any Obstructions?     | N/A  | N/A | Storm Grate/Utility Hazard? | N/A  |
|                        | Obstruction Type      |      |     | Storm Grate/Utility Type    |      |
|                        |                       | N/A  |     |                             | N/A  |
|                        |                       |      | Yes | Surface Condition? (G/P)    | Good |