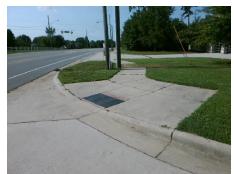

## **Access Compliance Report Public Rights-of-Way** (Curb Ramps)

Intersection ID: 4847 Main Street: OAK LEIGH DR **Cross Street: PAVILION BV** Location: SW ADA ID: 058E9D8E8016 Ramp Type: PerpDiag Initial Pass/Fail: Fail **Overall Compliance: No** Severity Score: 21.25

**Codes/Mitigation Info/Possible Solution** 

Possible Solutions:

Equivalent.

R304.5.1, R304.2.2

N/A

Remove & Replace Curb Ramp With Two New Directional Ramps or

## Field Measurements/Component Compliance

Street 1 Name Stop Condition-Street 2 Street 2 Name Stop Condition-Street 1 PROW/ADA:

**PAVILION BV** None OAK LEIGH DR None

> Total Cost: 3200.00

| Compliance Description |                       | Data |     | liance Description          | Data |
|------------------------|-----------------------|------|-----|-----------------------------|------|
| N/A                    | Ramp Length (in)      | 73.0 | No  | Ramp Slope (%)              | 10.9 |
| No                     | Ramp Width (in)       | 45.0 | Yes | Ramp XSlope (%)             | 0.2  |
| N/A                    | Flare Type LT         | N/A  | N/A | Flare Type RT               | N/A  |
| N/A                    | Flare Slope LT (%)    | N/A  | N/A | Flare Slope RT (%)          | N/A  |
| N/A                    | Flare Traversable LT? | N/A  | N/A | Flare Traversable RT?       | N/A  |
| N/A                    | Landing Length (in)   | N/A  | N/A | DWS Provided?               | N/A  |
| N/A                    | Landing Width (in)    | N/A  | N/A | DWS Contrast?               | N/A  |
| N/A                    | Landing Slope (%)     | N/A  | N/A | DWS Length (in)             | N/A  |
| N/A                    | Landing X Slope (%)   | N/A  | N/A | DWS Full Width?             | N/A  |
| N/A                    | Landing Curb? (Y/N)   | N/A  | N/A | DWS Offset (in)             | N/A  |
| N/A                    | Shared Landing?       | N/A  |     |                             |      |
| N/A                    | Gutter Ponding?       | N/A  | N/A | Gutter Slope (%)            | N/A  |
| N/A                    | Gutter Lip Ht (in)    | N/A  | N/A | Gutter X Slope (%)          | N/A  |
| N/A                    | Painted X Walk1?      | No   | N/A | Painted X Walk2?            | No   |
|                        | X Walk 1 Direction    | To E |     | X Walk 2 Direction          | To N |
| N/A                    | X Walk 1 Width (in)   | N/A  | N/A | X Walk 2 Width (in)         | N/A  |
|                        | X Walk 1 Slope (%)    | 3.1  |     | X Walk 2 Slope (%)          | 0.9  |
|                        | X Walk 1 X Slope (%)  | 2.0  |     | X Walk 2 X Slope (%)        | 0.7  |
| N/A                    | Ramp inside XWalk1?   | N/A  | N/A | Ramp inside XWalk2?         | N/A  |
|                        | Road Slope (%)        | 1.7  | N/A | Clear Space?                | N/A  |
|                        | Road X Slope (%)      | 3.9  | N/A | Clear Space to XWalk (in)   | N/A  |
| N/A                    | Any Obstructions?     | N/A  | N/A | Storm Grate/Utility Hazard? | N/A  |
|                        | Obstruction Type      |      |     | Storm Grate/Utility Type    |      |
|                        |                       | N/A  |     |                             | N/A  |
|                        |                       |      | Yes | Surface Condition? (G/P)    | Good |