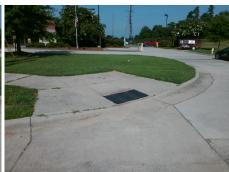

## **Access Compliance Report Public Rights-of-Way** (Curb Ramps)

Intersection ID: 4847 Main Street: OAK LEIGH DR **Cross Street: PAVILION BV** Location: SW ADA ID: 058E9D8E8016 Ramp Type: PerpDiag Initial Pass/Fail: Fail **Overall Compliance: No** Severity Score: 21.25

**Codes/Mitigation Info/Possible Solution** 

Possible Solutions:

Equivalent.

R304.5.1, R304.2.2

N/A

Remove & Replace Curb Ramp With Two New Directional Ramps or

## Field Measurements/Component Compliance

Street 1 Name Stop Condition-Street 2 Street 2 Name Stop Condition-Street 1 PROW/ADA:

**PAVILION BV** None OAK LEIGH DR None

> Total Cost: 3200.00

| Compliance Description |                       | Data |     | liance Description          | Data |
|------------------------|-----------------------|------|-----|-----------------------------|------|
| N/A                    | Ramp Length (in)      | 73.0 | No  | Ramp Slope (%)              | 10.9 |
| No                     | Ramp Width (in)       | 45.0 | Yes | Ramp XSlope (%)             | 0.2  |
| N/A                    | Flare Type LT         | N/A  | N/A | Flare Type RT               | N/A  |
| N/A                    | Flare Slope LT (%)    | N/A  | N/A | Flare Slope RT (%)          | N/A  |
| N/A                    | Flare Traversable LT? | N/A  | N/A | Flare Traversable RT?       | N/A  |
| N/A                    | Landing Length (in)   | N/A  | N/A | DWS Provided?               | N/A  |
| N/A                    | Landing Width (in)    | N/A  | N/A | DWS Contrast?               | N/A  |
| N/A                    | Landing Slope (%)     | N/A  | N/A | DWS Length (in)             | N/A  |
| N/A                    | Landing X Slope (%)   | N/A  | N/A | DWS Full Width?             | N/A  |
| N/A                    | Landing Curb? (Y/N)   | N/A  | N/A | DWS Offset (in)             | N/A  |
| N/A                    | Shared Landing?       | N/A  |     |                             |      |
| N/A                    | Gutter Ponding?       | N/A  | N/A | Gutter Slope (%)            | N/A  |
| N/A                    | Gutter Lip Ht (in)    | N/A  | N/A | Gutter X Slope (%)          | N/A  |
| N/A                    | Painted X Walk1?      | No   | N/A | Painted X Walk2?            | No   |
|                        | X Walk 1 Direction    | To E |     | X Walk 2 Direction          | To N |
| N/A                    | X Walk 1 Width (in)   | N/A  | N/A | X Walk 2 Width (in)         | N/A  |
|                        | X Walk 1 Slope (%)    | 3.1  |     | X Walk 2 Slope (%)          | 0.9  |
|                        | X Walk 1 X Slope (%)  | 2.0  |     | X Walk 2 X Slope (%)        | 0.7  |
| N/A                    | Ramp inside XWalk1?   | N/A  | N/A | Ramp inside XWalk2?         | N/A  |
|                        | Road Slope (%)        | 1.7  | N/A | Clear Space?                | N/A  |
|                        | Road X Slope (%)      | 3.9  | N/A | Clear Space to XWalk (in)   | N/A  |
| N/A                    | Any Obstructions?     | N/A  | N/A | Storm Grate/Utility Hazard? | N/A  |
|                        | Obstruction Type      |      |     | Storm Grate/Utility Type    |      |
|                        |                       | N/A  |     |                             | N/A  |
|                        |                       |      | Yes | Surface Condition? (G/P)    | Good |