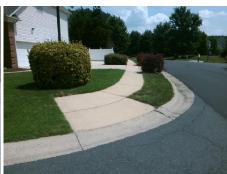

## Field Measurements/Component Compliance

Street 1 Name
Stop Condition-Street 2
Street 2 Name
Stop Condition-Street 1

VALLEY SPRING DR StopSign BALLANTYNE MEADOWS DR None Possible Solutions:

Remove & Replace Curb Ramp With
Two New Directional Ramps or
Equivalent.

Surveyor Notes:
N/A

PROW/ADA:
Not Found, R304.2.2

Total Cost: \$ 3200.00

| Fleid Measurements/Component Compilance |                       |       |                        |                             |       |
|-----------------------------------------|-----------------------|-------|------------------------|-----------------------------|-------|
| Compliance Description D                |                       | Data  | Compliance Description |                             | Data  |
| N/A                                     | Ramp Length (in)      | 42.0  | No                     | Ramp Slope (%)              | 11.5  |
| Yes                                     | Ramp Width (in)       | 48.0  | Yes                    | Ramp XSlope (%)             | 1.1   |
| N/A                                     | Flare Type LT         | N/A   | N/A                    | Flare Type RT               | N/A   |
| N/A                                     | Flare Slope LT (%)    | N/A   | N/A                    | Flare Slope RT (%)          | N/A   |
| N/A                                     | Flare Traversable LT? | N/A   | N/A                    | Flare Traversable RT?       | N/A   |
| N/A                                     | Landing Length (in)   | N/A   | N/A                    | DWS Provided?               | N/A   |
| N/A                                     | Landing Width (in)    | N/A   | N/A                    | DWS Contrast?               | N/A   |
| N/A                                     | Landing Slope (%)     | N/A   | N/A                    | DWS Length (in)             | N/A   |
| N/A                                     | Landing X Slope (%)   | N/A   | N/A                    | DWS Full Width?             | N/A   |
| N/A                                     | Landing Curb? (Y/N)   | N/A   | N/A                    | DWS Offset (in)             | N/A   |
| N/A                                     | Shared Landing?       | N/A   |                        |                             |       |
| N/A                                     | Gutter Ponding?       | N/A   | N/A                    | Gutter Slope (%)            | N/A   |
| N/A                                     | Gutter Lip Ht (in)    | N/A   | N/A                    | Gutter X Slope (%)          | N/A   |
| N/A                                     | Painted X Walk1?      | No    | N/A                    | Painted X Walk2?            | No    |
|                                         | X Walk 1 Direction    | To NW |                        | X Walk 2 Direction          | To SW |
| N/A                                     | X Walk 1 Width (in)   | N/A   | N/A                    | X Walk 2 Width (in)         | N/A   |
|                                         | X Walk 1 Slope (%)    | 0.6   |                        | X Walk 2 Slope (%)          | 2.8   |
|                                         | X Walk 1 X Slope (%)  | 2.0   |                        | X Walk 2 X Slope (%)        | 1.7   |
| N/A                                     | Ramp inside XWalk1?   | N/A   | N/A                    | Ramp inside XWalk2?         | N/A   |
|                                         | Road Slope (%)        | 2.0   | N/A                    | Clear Space?                | N/A   |
|                                         | Road X Slope (%)      | 0.9   | N/A                    | Clear Space to XWalk (in)   | N/A   |
| N/A                                     | Any Obstructions?     | N/A   | N/A                    | Storm Grate/Utility Hazard? | N/A   |
|                                         | Obstruction Type      |       |                        | Storm Grate/Utility Type    |       |
|                                         |                       | N/A   |                        |                             | N/A   |
|                                         |                       |       | Yes                    | Surface Condition? (G/P)    | Good  |