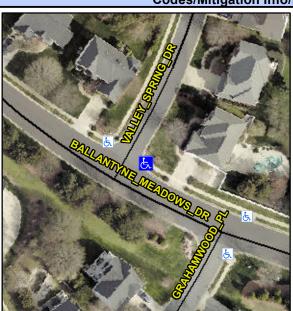

## Access Compliance Report Public Rights-of-Way (Curb Ramps)

Intersection ID: 27446 Main Street: BALLANTYNE\_MEADOWS\_DR Cross Street: VALLEY\_SPRING\_DR Location: E

ADA ID: 059A0513E54A Ramp Type: PerpDiag Initial Pass/Fail: Fail Overall Compliance: No Severity Score: 12.5

## Field Measurements/Component Compliance

Street 1 Name
Stop Condition-Street 2
Street 2 Name
Stop Condition-Street 1

VALLEY SPRING DR StopSign BALLANTYNE MEADOWS DR None Possible Solutions:

Remove & Replace Curb Ramp With
Two New Directional Ramps or
Equivalent.