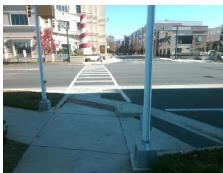

## Access Compliance Report Public Rights-of-Way (Curb Ramps)

Intersection ID: 51443 Main Street: SHARON\_RD Cross Street: ASHLEY\_PARK\_LN Location: NW

ADA ID: 059E20D4E5CA Ramp Type: Directional1 Initial Pass/Fail: Fail Overall Compliance: No Severity Score: 13.75