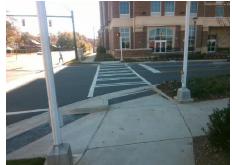

## Access Compliance Report Public Rights-of-Way (Curb Ramps)

Intersection ID: 51443 Main Street: SHARON\_RD Cross Street: ASHLEY\_PARK\_LN Location: NW

ADA ID: 059E20D4E5CA Ramp Type: Directional1 Initial Pass/Fail: Fail Overall Compliance: No Severity Score: 13.75