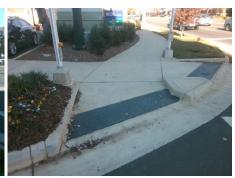

## Access Compliance Report Public Rights-of-Way (Curb Ramps)

Intersection ID: 51443 Main Street: SHARON\_RD Cross Street: ASHLEY\_PARK\_LN Location: NW

ADA ID: 059E20D4E5CA Ramp Type: Directional1 Initial Pass/Fail: Fail Overall Compliance: No Severity Score: 13.75