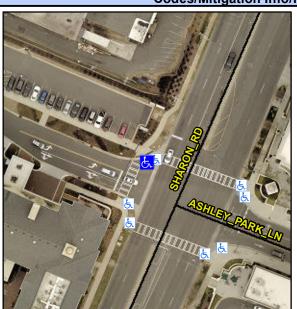

## Access Compliance Report Public Rights-of-Way (Curb Ramps)

Intersection ID: 51443 Main Street: SHARON\_RD Cross Street: ASHLEY\_PARK\_LN Location: NW

ADA ID: 059E20D4E5CA Ramp Type: Directional1 Initial Pass/Fail: Fail Overall Compliance: No Severity Score: 13.75

## Field Measurements/Component Compliance

Street 1 Name

ASHLEY PARK LN

Stop Condition-Street 1

Signal

Street 2 Name

N/A

Stop Condition-Street 2