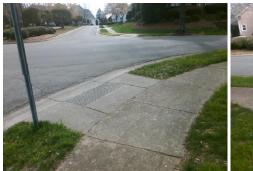

## Access Compliance Report Public Rights-of-Way (Curb Ramps)

| Intersection ID: 24081 Main S           | Main Street: PRESCOTT_POND_LN            |                                         | Cross Street: SHARPTHORNE_PL                  |      |                             | Location:                   | SW   |
|-----------------------------------------|------------------------------------------|-----------------------------------------|-----------------------------------------------|------|-----------------------------|-----------------------------|------|
| ADA ID: 05A0291D1303 Ramp               | Ramp Type: PerpDiag                      |                                         | nitial Pass/Fail: Fail Overall Compliance: No |      |                             | o Severity Score:           | 22.5 |
| Codes/Mitigation Info/Possible Solution |                                          | Field Measurements/Component Compliance |                                               |      |                             |                             |      |
| STARPTIORNEL PL                         | Possible Solutions:                      | Com                                     | Compliance Description                        |      | Data Compliance Description |                             | Data |
|                                         | Remove & Replace Curb Ramp Wit           | th N/A                                  | Ramp Length (in)                              | 47.5 | No                          | Ramp Slope (%)              | 9.0  |
|                                         | Two New Directional Ramps or Equivalent. | No                                      | Ramp Width (in)                               | 46.0 | No                          | Ramp XSlope (%)             | 4.7  |
|                                         |                                          | N/A                                     | Flare Type LT                                 | N/A  | N/A                         | Flare Type RT               | N/A  |
|                                         |                                          | N/A                                     | Flare Slope LT (%)                            | N/A  | N/A                         | Flare Slope RT (%)          | N/A  |
|                                         |                                          | N/A                                     | Flare Traversable LT?                         | N/A  | N/A                         | Flare Traversable RT?       | N/A  |
|                                         |                                          | N/A                                     | Landing Length (in)                           | N/A  | N/A                         | DWS Provided?               | N/A  |
|                                         | Surveyor Notes:                          | N/A                                     | Landing Width (in)                            | N/A  | N/A                         | DWS Contrast?               | N/A  |
|                                         | N/A                                      | N/A                                     | Landing Slope (%)                             | N/A  | N/A                         | DWS Length (in)             | N/A  |
|                                         |                                          | N/A                                     | Landing X Slope (%)                           | N/A  | N/A                         | DWS Full Width?             | N/A  |
|                                         | 19 ( )                                   | N/A                                     | Landing Curb? (Y/N)                           | N/A  | N/A                         | DWS Offset (in)             | N/A  |
|                                         | 4                                        | N/A                                     | Shared Landing?                               | N/A  |                             |                             |      |
|                                         | PROW/ADA:                                | N/A                                     | Gutter Ponding?                               | N/A  | N/A                         | Gutter Slope (%)            | N/A  |
|                                         | Not Found, R304.5.1, R304.2.2,           | N/A                                     | Gutter Lip Ht (in)                            | N/A  | N/A                         | Gutter X Slope (%)          | N/A  |
|                                         | R304.5.3                                 | N/A                                     | Painted X Walk1?                              | No   | N/A                         | Painted X Walk2?            | No   |
|                                         |                                          |                                         | X Walk 1 Direction                            | To E |                             | X Walk 2 Direction          | To N |
|                                         |                                          | N/A                                     | X Walk 1 Width (in)                           | N/A  | N/A                         | X Walk 2 Width (in)         | N/A  |
| Street 1 Name PRESCOTT POND L           | <br>I                                    |                                         | X Walk 1 Slope (%)                            | 8.1  |                             | X Walk 2 Slope (%)          | 0.5  |
| Stop Condition-Street 2 Non             |                                          |                                         | X Walk 1 X Slope (%)                          | 2.3  |                             | X Walk 2 X Slope (%)        | 7.0  |
| Street 2 Name SHARPTHORNE PI            |                                          | N/A                                     | Ramp inside XWalk1?                           | N/A  | N/A                         | Ramp inside XWalk2?         | N/A  |
| Stop Condition-Street 1 StopSig         | 1                                        |                                         | Road Slope (%)                                | 5.5  | N/A                         | Clear Space?                | N/A  |
| •                                       |                                          |                                         | Road X Slope (%)                              | 4.8  | N/A                         | Clear Space to XWalk (in)   | N/A  |
|                                         |                                          | N/A                                     | Any Obstructions?                             | N/A  | N/A                         | Storm Grate/Utility Hazard? | N/A  |
|                                         | Total Cost: \$ 320                       | 0.00                                    | Obstruction Type                              |      |                             | Storm Grate/Utility Type    |      |
|                                         |                                          |                                         |                                               | N/A  |                             |                             | N/A  |