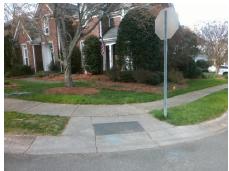

## Access Compliance Report Public Rights-of-Way (Curb Ramps)

| Intersection ID: 24081 Main S           | Main Street: PRESCOTT_POND_LN            |                                         | Cross Street: SHARPTHORNE_PL                  |      |                             | Location:                   | SW   |
|-----------------------------------------|------------------------------------------|-----------------------------------------|-----------------------------------------------|------|-----------------------------|-----------------------------|------|
| ADA ID: 05A0291D1303 Ramp               | Ramp Type: PerpDiag                      |                                         | nitial Pass/Fail: Fail Overall Compliance: No |      |                             | o Severity Score:           | 22.5 |
| Codes/Mitigation Info/Possible Solution |                                          | Field Measurements/Component Compliance |                                               |      |                             |                             |      |
| STARPTIORNEL PL                         | Possible Solutions:                      | Com                                     | Compliance Description                        |      | Data Compliance Description |                             | Data |
|                                         | Remove & Replace Curb Ramp Wit           | th N/A                                  | Ramp Length (in)                              | 47.5 | No                          | Ramp Slope (%)              | 9.0  |
|                                         | Two New Directional Ramps or Equivalent. | No                                      | Ramp Width (in)                               | 46.0 | No                          | Ramp XSlope (%)             | 4.7  |
|                                         |                                          | N/A                                     | Flare Type LT                                 | N/A  | N/A                         | Flare Type RT               | N/A  |
|                                         |                                          | N/A                                     | Flare Slope LT (%)                            | N/A  | N/A                         | Flare Slope RT (%)          | N/A  |
|                                         |                                          | N/A                                     | Flare Traversable LT?                         | N/A  | N/A                         | Flare Traversable RT?       | N/A  |
|                                         |                                          | N/A                                     | Landing Length (in)                           | N/A  | N/A                         | DWS Provided?               | N/A  |
|                                         | Surveyor Notes:                          | N/A                                     | Landing Width (in)                            | N/A  | N/A                         | DWS Contrast?               | N/A  |
|                                         | N/A                                      | N/A                                     | Landing Slope (%)                             | N/A  | N/A                         | DWS Length (in)             | N/A  |
|                                         |                                          | N/A                                     | Landing X Slope (%)                           | N/A  | N/A                         | DWS Full Width?             | N/A  |
|                                         | 19 ( )                                   | N/A                                     | Landing Curb? (Y/N)                           | N/A  | N/A                         | DWS Offset (in)             | N/A  |
|                                         | 4                                        | N/A                                     | Shared Landing?                               | N/A  |                             |                             |      |
|                                         | PROW/ADA:                                | N/A                                     | Gutter Ponding?                               | N/A  | N/A                         | Gutter Slope (%)            | N/A  |
|                                         | Not Found, R304.5.1, R304.2.2,           | N/A                                     | Gutter Lip Ht (in)                            | N/A  | N/A                         | Gutter X Slope (%)          | N/A  |
|                                         | R304.5.3                                 | N/A                                     | Painted X Walk1?                              | No   | N/A                         | Painted X Walk2?            | No   |
|                                         |                                          |                                         | X Walk 1 Direction                            | To E |                             | X Walk 2 Direction          | To N |
|                                         |                                          | N/A                                     | X Walk 1 Width (in)                           | N/A  | N/A                         | X Walk 2 Width (in)         | N/A  |
| Street 1 Name PRESCOTT POND L           | <br>I                                    |                                         | X Walk 1 Slope (%)                            | 8.1  |                             | X Walk 2 Slope (%)          | 0.5  |
| Stop Condition-Street 2 Non             |                                          |                                         | X Walk 1 X Slope (%)                          | 2.3  |                             | X Walk 2 X Slope (%)        | 7.0  |
| Street 2 Name SHARPTHORNE PI            |                                          | N/A                                     | Ramp inside XWalk1?                           | N/A  | N/A                         | Ramp inside XWalk2?         | N/A  |
| Stop Condition-Street 1 StopSig         | 1                                        |                                         | Road Slope (%)                                | 5.5  | N/A                         | Clear Space?                | N/A  |
| •                                       |                                          |                                         | Road X Slope (%)                              | 4.8  | N/A                         | Clear Space to XWalk (in)   | N/A  |
|                                         |                                          | N/A                                     | Any Obstructions?                             | N/A  | N/A                         | Storm Grate/Utility Hazard? | N/A  |
|                                         | Total Cost: \$ 320                       | 0.00                                    | Obstruction Type                              |      |                             | Storm Grate/Utility Type    |      |
|                                         |                                          |                                         |                                               | N/A  |                             |                             | N/A  |