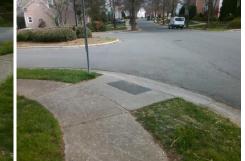

## Access Compliance Report Public Rights-of-Way (Curb Ramps)

| Intersection ID: 24081 Main S           | Main Street: PRESCOTT_POND_LN            |                                         | Cross Street: SHARPTHORNE_PL                  |      |                             | Location:                   | SW   |
|-----------------------------------------|------------------------------------------|-----------------------------------------|-----------------------------------------------|------|-----------------------------|-----------------------------|------|
| ADA ID: 05A0291D1303 Ramp               | Ramp Type: PerpDiag                      |                                         | nitial Pass/Fail: Fail Overall Compliance: No |      |                             | o Severity Score:           | 22.5 |
| Codes/Mitigation Info/Possible Solution |                                          | Field Measurements/Component Compliance |                                               |      |                             |                             |      |
| STARPTIORNEL PL                         | Possible Solutions:                      | Com                                     | Compliance Description                        |      | Data Compliance Description |                             | Data |
|                                         | Remove & Replace Curb Ramp Wit           | th N/A                                  | Ramp Length (in)                              | 47.5 | No                          | Ramp Slope (%)              | 9.0  |
|                                         | Two New Directional Ramps or Equivalent. | No                                      | Ramp Width (in)                               | 46.0 | No                          | Ramp XSlope (%)             | 4.7  |
|                                         |                                          | N/A                                     | Flare Type LT                                 | N/A  | N/A                         | Flare Type RT               | N/A  |
|                                         |                                          | N/A                                     | Flare Slope LT (%)                            | N/A  | N/A                         | Flare Slope RT (%)          | N/A  |
|                                         |                                          | N/A                                     | Flare Traversable LT?                         | N/A  | N/A                         | Flare Traversable RT?       | N/A  |
|                                         |                                          | N/A                                     | Landing Length (in)                           | N/A  | N/A                         | DWS Provided?               | N/A  |
|                                         | Surveyor Notes:                          | N/A                                     | Landing Width (in)                            | N/A  | N/A                         | DWS Contrast?               | N/A  |
|                                         | N/A                                      | N/A                                     | Landing Slope (%)                             | N/A  | N/A                         | DWS Length (in)             | N/A  |
|                                         |                                          | N/A                                     | Landing X Slope (%)                           | N/A  | N/A                         | DWS Full Width?             | N/A  |
|                                         | 19 ( )                                   | N/A                                     | Landing Curb? (Y/N)                           | N/A  | N/A                         | DWS Offset (in)             | N/A  |
|                                         | 4                                        | N/A                                     | Shared Landing?                               | N/A  |                             |                             |      |
|                                         | PROW/ADA:                                | N/A                                     | Gutter Ponding?                               | N/A  | N/A                         | Gutter Slope (%)            | N/A  |
|                                         | Not Found, R304.5.1, R304.2.2,           | N/A                                     | Gutter Lip Ht (in)                            | N/A  | N/A                         | Gutter X Slope (%)          | N/A  |
|                                         | R304.5.3                                 | N/A                                     | Painted X Walk1?                              | No   | N/A                         | Painted X Walk2?            | No   |
|                                         |                                          |                                         | X Walk 1 Direction                            | To E |                             | X Walk 2 Direction          | To N |
|                                         |                                          | N/A                                     | X Walk 1 Width (in)                           | N/A  | N/A                         | X Walk 2 Width (in)         | N/A  |
| Street 1 Name PRESCOTT POND L           | <br>I                                    |                                         | X Walk 1 Slope (%)                            | 8.1  |                             | X Walk 2 Slope (%)          | 0.5  |
| Stop Condition-Street 2 Non             |                                          |                                         | X Walk 1 X Slope (%)                          | 2.3  |                             | X Walk 2 X Slope (%)        | 7.0  |
| Street 2 Name SHARPTHORNE PI            |                                          | N/A                                     | Ramp inside XWalk1?                           | N/A  | N/A                         | Ramp inside XWalk2?         | N/A  |
| Stop Condition-Street 1 StopSig         | 1                                        |                                         | Road Slope (%)                                | 5.5  | N/A                         | Clear Space?                | N/A  |
| •                                       |                                          |                                         | Road X Slope (%)                              | 4.8  | N/A                         | Clear Space to XWalk (in)   | N/A  |
|                                         |                                          | N/A                                     | Any Obstructions?                             | N/A  | N/A                         | Storm Grate/Utility Hazard? | N/A  |
|                                         | Total Cost: \$ 320                       | 0.00                                    | Obstruction Type                              |      |                             | Storm Grate/Utility Type    |      |
|                                         |                                          |                                         |                                               | N/A  |                             |                             | N/A  |