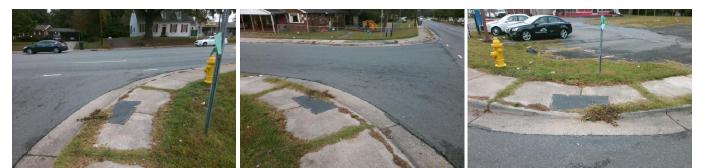

## Access Compliance Report Public Rights-of-Way (Curb Ramps)

Yes

Surface Condition? (G/P)

Good

| Intersection ID: 9940                   | Main St    | eet: KILDARE_DR                             | Cross   | Cross Street: THE PLAZA                 |                                                |       |                             | Location:                   | SW    |
|-----------------------------------------|------------|---------------------------------------------|---------|-----------------------------------------|------------------------------------------------|-------|-----------------------------|-----------------------------|-------|
| ADA ID: 05A42BAE6CA7                    |            | Ramp Type: PerpDiag                         |         |                                         | Initial Pass/Fail: Fail Overall Compliance: No |       |                             |                             |       |
| Codes/Mitigation Info/Possible Solution |            |                                             | milia   | 1 455/1 6                               |                                                |       |                             |                             |       |
|                                         |            |                                             |         | Field Measurements/Component Compliance |                                                |       |                             |                             |       |
|                                         |            | Possible Solutions:                         |         | Compliance Description                  |                                                |       | Data Compliance Description |                             | Data  |
|                                         |            | Remove & Replace Curb Ram                   |         | N/A                                     | Ramp Length (in)                               | 59.5  |                             | Ramp Slope (%)              | 8.4   |
|                                         |            | Two New Directional Ramps or<br>Equivalent. | r       | Yes                                     | Ramp Width (in)                                | 48.0  | No                          | Ramp XSlope (%)             | 5.4   |
|                                         |            |                                             |         | N/A                                     | Flare Type LT                                  | N/A   | N/A                         | Flare Type RT               | N/A   |
|                                         |            |                                             |         | N/A                                     | Flare Slope LT (%)                             | N/A   | N/A                         | Flare Slope RT (%)          | N/A   |
|                                         |            |                                             |         | N/A                                     | Flare Traversable LT?                          | N/A   | N/A                         | Flare Traversable RT?       | N/A   |
|                                         |            |                                             |         | N/A                                     | Landing Length (in)                            | N/A   | N/A                         | DWS Provided?               | N/A   |
|                                         |            | Surveyor Notes:                             |         | N/A                                     | Landing Width (in)                             | N/A   | N/A                         | DWS Contrast?               | N/A   |
|                                         |            | N/A                                         |         | N/A                                     | Landing Slope (%)                              | N/A   | N/A                         | DWS Length (in)             | N/A   |
|                                         |            |                                             |         | N/A                                     | Landing X Slope (%)                            | N/A   | N/A                         | DWS Full Width?             | N/A   |
|                                         | and the    |                                             |         | N/A                                     | Landing Curb? (Y/N)                            | N/A   | N/A                         | DWS Offset (in)             | N/A   |
| 8                                       | 12         |                                             |         | N/A                                     | Shared Landing?                                | N/A   |                             |                             |       |
|                                         | 11 / M.S.  | PROW/ADA:                                   |         | N/A                                     | Gutter Ponding?                                | N/A   | N/A                         | Gutter Slope (%)            | N/A   |
|                                         |            | Not Found, R304.2.2, R304.5.3               |         | N/A                                     | Gutter Lip Ht (in)                             | N/A   | N/A                         | Gutter X Slope (%)          | N/A   |
| ALT MORENESS                            |            |                                             |         | N/A                                     | Painted X Walk1?                               | No    | N/A                         | Painted X Walk2?            | No    |
| Sea / Contraction                       |            |                                             |         |                                         | X Walk 1 Direction                             | To NE |                             | X Walk 2 Direction          | To NW |
|                                         | - salast   |                                             |         | N/A                                     | X Walk 1 Width (in)                            | N/A   | N/A                         | X Walk 2 Width (in)         | N/A   |
| Street 1 Name                           | THE PLAZA  |                                             |         |                                         | X Walk 1 Slope (%)                             | 3.4   |                             | X Walk 2 Slope (%)          | 2.2   |
| Stop Condition-Street 2                 | None       |                                             |         |                                         | X Walk 1 X Slope (%)                           | 2.3   |                             | X Walk 2 X Slope (%)        | 3.0   |
| Street 2 Name                           | KOLDARE DR |                                             |         | N/A                                     | Ramp inside XWalk1?                            | N/A   | N/A                         | Ramp inside XWalk2?         | N/A   |
| Stop Condition-Street 1                 | StopSign   |                                             |         |                                         | Road Slope (%)                                 | 4.1   | N/A                         | Clear Space?                | N/A   |
|                                         |            |                                             |         |                                         | Road X Slope (%)                               | 0.5   | N/A                         | Clear Space to XWalk (in)   | N/A   |
|                                         |            |                                             |         | N/A                                     | Any Obstructions?                              | N/A   | N/A                         | Storm Grate/Utility Hazard? | N/A   |
|                                         |            | Total Cost: \$                              | 3200.00 |                                         | Obstruction Type                               |       |                             | Storm Grate/Utility Type    |       |
|                                         |            |                                             |         |                                         |                                                | N/A   |                             |                             | N/A   |