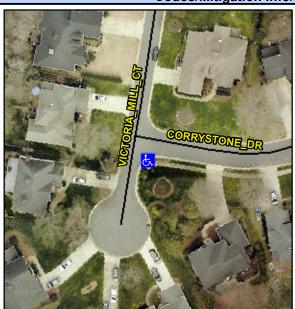

## Access Compliance Report Public Rights-of-Way (Curb Ramps)

Intersection ID: 28041 Main Street: CORRYSTONE\_DR Cross Street: VICTORIA\_MILL\_CT Location: S

ADA ID: 05A59F78E07C Ramp Type: PerpDiag Initial Pass/Fail: Fail Overall Compliance: No Severity Score: 60

## Field Measurements/Component Compliance

Street 1 Name
Stop Condition-Street 2
Street 2 Name
Stop Condition-Street 1

CORRYSTONE DR
StopSign
VUCTORUA MILL CT
StopSign

Possible Solutions:

Remove & Replace Curb Ramp With Two New Directional Ramps or Equivalent.