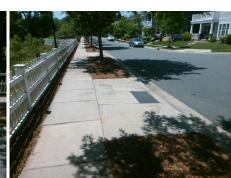

## Field Measurements/Component Compliance

Street 1 Name CREEKSIDE PARK RD
Stop Condition-Street 2 None
Street 2 Name N/A
Stop Condition-Street 1 N/A

| <u> </u> | 1 COSIDIC COIGNON             |    |
|----------|-------------------------------|----|
| Ô        | Possible Solutions:           | C  |
|          | Remove & Replace Entire Ramp. | N  |
|          |                               | Ye |
|          |                               | N  |
|          |                               | N. |
|          |                               | N  |
| 4        |                               | N. |
|          | Surveyor Notes:               | N  |
|          | N/A                           | N  |
| į        |                               | N  |
| ğ        |                               | N  |
| ò        |                               | N  |
|          | PROW/ADA:                     | N  |
|          | Not Found, R304.2.2           | N  |
| h        | ·                             | N  |
| 1        |                               |    |
| H        |                               | N  |
|          |                               |    |
|          |                               |    |
|          |                               | N  |

Total Cost:

1850.00

| Field Measurements/Component Compliance |                       |       |       |                             |      |  |  |  |
|-----------------------------------------|-----------------------|-------|-------|-----------------------------|------|--|--|--|
| Compliance Description                  |                       | Data  | Compl | iance Description           | Data |  |  |  |
| N/A                                     | Ramp Length (in)      | 72.0  | No    | Ramp Slope (%)              | 8.7  |  |  |  |
| Yes                                     | Ramp Width (in)       | 48.0  | Yes   | Ramp XSlope (%)             | 1.3  |  |  |  |
| N/A                                     | Flare Type LT         | N/A   | N/A   | Flare Type RT               | N/A  |  |  |  |
| N/A                                     | Flare Slope LT (%)    | N/A   | N/A   | Flare Slope RT (%)          | N/A  |  |  |  |
| N/A                                     | Flare Traversable LT? | N/A   | N/A   | Flare Traversable RT?       | N/A  |  |  |  |
| N/A                                     | Landing Length (in)   | N/A   | N/A   | DWS Provided?               | N/A  |  |  |  |
| N/A                                     | Landing Width (in)    | N/A   | N/A   | DWS Contrast?               | N/A  |  |  |  |
| N/A                                     | Landing Slope (%)     | N/A   | N/A   | DWS Length (in)             | N/A  |  |  |  |
| N/A                                     | Landing X Slope (%)   | N/A   | N/A   | DWS Full Width?             | N/A  |  |  |  |
| N/A                                     | Landing Curb? (Y/N)   | N/A   | N/A   | DWS Offset (in)             | N/A  |  |  |  |
| N/A                                     | Shared Landing?       | N/A   |       |                             |      |  |  |  |
| N/A                                     | Gutter Ponding?       | N/A   | N/A   | Gutter Slope (%)            | N/A  |  |  |  |
| N/A                                     | Gutter Lip Ht (in)    | N/A   | N/A   | Gutter X Slope (%)          | N/A  |  |  |  |
| N/A                                     | Painted X Walk1?      | No    | N/A   | Painted X Walk2?            | N/A  |  |  |  |
|                                         | X Walk 1 Direction    | To NW |       | X Walk 2 Direction          | N/A  |  |  |  |
| N/A                                     | X Walk 1 Width (in)   | N/A   | N/A   | X Walk 2 Width (in)         | N/A  |  |  |  |
|                                         | X Walk 1 Slope (%)    | 4.1   |       | X Walk 2 Slope (%)          | N/A  |  |  |  |
|                                         | X Walk 1 X Slope (%)  | 1.9   |       | X Walk 2 X Slope (%)        | N/A  |  |  |  |
| N/A                                     | Ramp inside XWalk1?   | N/A   | N/A   | Ramp inside XWalk2?         | N/A  |  |  |  |
|                                         | Road Slope (%)        | N/A   | N/A   | Clear Space?                | N/A  |  |  |  |
|                                         | Road X Slope (%)      | N/A   | N/A   | Clear Space to XWalk (in)   | N/A  |  |  |  |
| N/A                                     | Any Obstructions?     | N/A   | N/A   | Storm Grate/Utility Hazard? | N/A  |  |  |  |
|                                         | Obstruction Type      |       |       | Storm Grate/Utility Type    |      |  |  |  |
|                                         |                       | N/A   |       |                             | N/A  |  |  |  |
|                                         |                       |       | Yes   | Surface Condition? (G/P)    | Good |  |  |  |