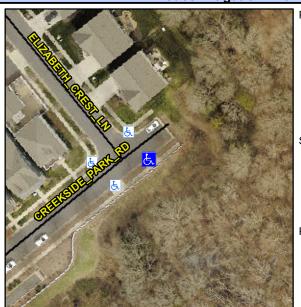

## Access Compliance Report Public Rights-of-Way (Curb Ramps)

Intersection ID: 49294 Main Street: ELIZABETH\_CREST\_LN Cross Street: CREEKSIDE\_PARK\_RD Location: SE

ADA ID: 05A72AA18BE3 Ramp Type: Perp Initial Pass/Fail: Fail Overall Compliance: No Severity Score: 12.5

## Field Measurements/Component Compliance

Street 1 Name CREEKSIDE PARK RD
Stop Condition-Street 2 None
Street 2 Name N/A
Stop Condition-Street 1 N/A

| <u> </u> | 1 COSIDIC COIGNON             |    |
|----------|-------------------------------|----|
| Ô        | Possible Solutions:           | C  |
|          | Remove & Replace Entire Ramp. | N  |
|          |                               | Ye |
|          |                               | N  |
|          |                               | N. |
|          |                               | N  |
| 4        |                               | N. |
|          | Surveyor Notes:               | N  |
|          | N/A                           | N  |
| į        |                               | N  |
| ğ        |                               | N  |
| ò        |                               | N  |
|          | PROW/ADA:                     | N  |
|          | Not Found, R304.2.2           | N  |
| h        | ·                             | N  |
| 1        |                               |    |
| H        |                               | N  |
|          |                               |    |
|          |                               |    |
|          |                               | N  |