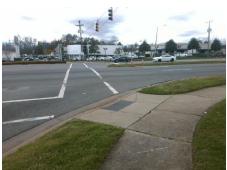

## Field Measurements/Component Compliance

**E INDEPENDENCE BV** Street 1 Name Stop Condition-Street 2 Street 2 Name **EWTHARRISBV** Stop Condition-Street 1

Possible Solutions:

Signal

Signal

| Possible Solutions:             | Complia |   |
|---------------------------------|---------|---|
| Remove & Replace Curb Ramp With | N/A     | F |
| Two New Directional Ramps or    | Yes     | F |
| Equivalent.                     | N/A     |   |
|                                 | N/A     |   |
|                                 | N/A     |   |
|                                 | N/A     | ı |
| Surveyor Notes:                 | N/A     | I |
| N/A                             | N/A     | ı |
|                                 | N/A     | ı |
|                                 | N/A     | I |
|                                 | N/A     | ; |
| PROW/ADA:                       | N/A     |   |
| Not Found, R304.2.2, R304.5.3   | N/A     | ( |
|                                 | N/A     | ı |
|                                 |         | 2 |
|                                 | N/A     | 2 |
|                                 |         | 2 |
|                                 |         | 2 |
|                                 | N/A     | ı |
|                                 |         | ı |
|                                 |         | ı |

Total Cost: 3200.00

| Field Measurements/Component Compliance  Compliance Description Data Compliance Description Data |                       |      |      |        |                       |      |
|--------------------------------------------------------------------------------------------------|-----------------------|------|------|--------|-----------------------|------|
| N/A                                                                                              | Ramp Length (in)      | 59.0 | No   |        | Slope (%)             | 8.9  |
| Yes                                                                                              | Ramp Width (in)       | 48.0 | No   | •      | XSlope (%)            | 4.2  |
| N/A                                                                                              | Flare Type LT         | N/A  | N/A  |        | Type RT               | N/A  |
| N/A                                                                                              | Flare Slope LT (%)    | N/A  | N/A  |        | Slope RT (%)          | N/A  |
| N/A                                                                                              | Flare Traversable LT? | N/A  | N/A  |        | Traversable RT?       | N/A  |
| N/A                                                                                              | Landing Length (in)   | N/A  | N/A  |        | Provided?             | N/A  |
| N/A                                                                                              | Landing Width (in)    | N/A  | N/A  |        | Contrast?             | N/A  |
| N/A                                                                                              | Landing Slope (%)     | N/A  | N/A  |        | Length (in)           | N/A  |
| N/A                                                                                              | Landing X Slope (%)   | N/A  | N/A  |        | Full Width?           | N/A  |
| N/A                                                                                              | Landing Curb? (Y/N)   | N/A  | N/A  |        | Offset (in)           | N/A  |
| N/A                                                                                              | Shared Landing?       | N/A  | 10/4 | DWG    | Olisot (III)          | 147  |
| N/A                                                                                              | Gutter Ponding?       | N/A  | N/A  | Gutte  | r Slope (%)           | N/A  |
| N/A                                                                                              | Gutter Lip Ht (in)    | N/A  | N/A  |        | r X Slope (%)         | N/A  |
| N/A                                                                                              | Painted X Walk1?      | Yes  | N/A  |        | ed X Walk2?           | Yes  |
| IV/A                                                                                             | X Walk 1 Direction    | To W | IV/A |        | lk 2 Direction        | To S |
| N/A                                                                                              | X Walk 1 Width (in)   | 86.0 | N/A  |        | lk 2 Width (in)       | 85.0 |
| N/A                                                                                              | ` '                   |      | IN/A |        | ,                     | 3.7  |
|                                                                                                  | X Walk 1 Slope (%)    | 2.9  |      |        | lk 2 Slope (%)        |      |
| NI/A                                                                                             | X Walk 1 X Slope (%)  | 2.2  | NI/A |        | lk 2 X Slope (%)      | 2.1  |
| N/A                                                                                              | Ramp inside XWalk1?   | Yes  | N/A  | •      | inside XWalk2?        | Yes  |
|                                                                                                  | Road Slope (%)        | 3.0  | N/A  |        | Space?                | N/A  |
|                                                                                                  | Road X Slope (%)      | 0.0  | N/A  |        | Space to XWalk (in)   | N/A  |
| N/A                                                                                              | Any Obstructions?     | N/A  | N/A  |        | Grate/Utility Hazard? | N/A  |
|                                                                                                  | Obstruction Type      |      |      | Storm  | Grate/Utility Type    |      |
|                                                                                                  |                       | N/A  |      |        |                       | N/A  |
|                                                                                                  |                       |      | Yes  | Surfac | ce Condition? (G/P)   | Good |