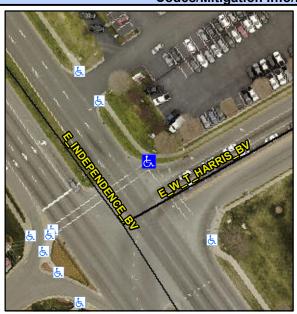

## **Access Compliance Report Public Rights-of-Way** (Curb Ramps)

Intersection ID: 18778 Main Street: E INDEPENDENCE BV Cross Street: E W T HARRIS BV Location: NE ADA ID: 05AC7B0CDB6C Ramp Type: PerpDiag Initial Pass/Fail: Fail **Overall Compliance: No** Severity Score: 13.75

## Field Measurements/Component Compliance

**E INDEPENDENCE BV** Street 1 Name Stop Condition-Street 2 Street 2 Name **EWTHARRISBV** Stop Condition-Street 1

Possible Solutions:

Signal

Signal

| Possible Solutions:             | Complia |   |
|---------------------------------|---------|---|
| Remove & Replace Curb Ramp With | N/A     | F |
| Two New Directional Ramps or    | Yes     | F |
| Equivalent.                     | N/A     |   |
|                                 | N/A     |   |
|                                 | N/A     |   |
|                                 | N/A     | ı |
| Surveyor Notes:                 | N/A     | I |
| N/A                             | N/A     | ı |
|                                 | N/A     | ı |
|                                 | N/A     | I |
|                                 | N/A     | ; |
| PROW/ADA:                       | N/A     |   |
| Not Found, R304.2.2, R304.5.3   | N/A     | ( |
|                                 | N/A     | ı |
|                                 |         | 2 |
|                                 | N/A     | 2 |
|                                 |         | 2 |
|                                 |         | 2 |
|                                 | N/A     | ı |
|                                 |         | ı |
|                                 |         | ı |