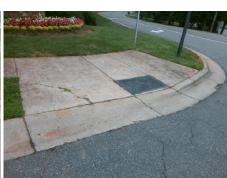

## Access Compliance Report Public Rights-of-Way (Curb Ramps)

Data

8.5

5.0

N/A

Good

Intersection ID: 3337Main Street: HUCKS\_RDCross Street: SPRING\_PARK\_DRLocation: NEADA ID: 05AFA3EA92CBRamp Type: PerpInitial Pass/Fail: FailOverall Compliance: NoSeverity Score: 22.5

Street 1 Name
SPRING PARK DR
Stop Condition-Street 2
StopSign
Street 2 Name
N/A
Stop Condition-Street 1
N/A

Remove & Replace Entire Ramp.

Surveyor Notes:
N/A

PROW/ADA:
Not Found, R304.5.1, R304.2.2, R304.5.3