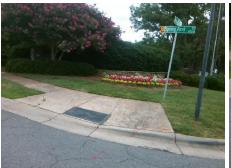

## Access Compliance Report Public Rights-of-Way (Curb Ramps)

Data

8.5

5.0

N/A

Good

Intersection ID: 3337Main Street: HUCKS\_RDCross Street: SPRING\_PARK\_DRLocation: NEADA ID: 05AFA3EA92CBRamp Type: PerpInitial Pass/Fail: FailOverall Compliance: NoSeverity Score: 22.5

Street 1 Name
SPRING PARK DR
Stop Condition-Street 2
StopSign
Street 2 Name
N/A
Stop Condition-Street 1
N/A

Remove & Replace Entire Ramp.

Surveyor Notes:
N/A

PROW/ADA:
Not Found, R304.5.1, R304.2.2, R304.5.3