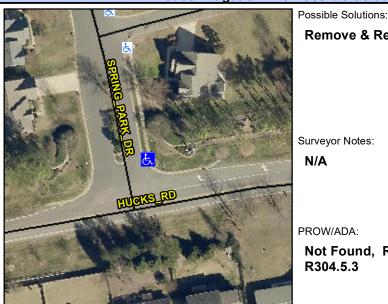

## Access Compliance Report Public Rights-of-Way (Curb Ramps)

Data

8.5

5.0

N/A

Good

Intersection ID: 3337Main Street: HUCKS\_RDCross Street: SPRING\_PARK\_DRLocation: NEADA ID: 05AFA3EA92CBRamp Type: PerpInitial Pass/Fail: FailOverall Compliance: NoSeverity Score: 22.5

Street 1 Name
SPRING PARK DR
Stop Condition-Street 2
StopSign
Street 2 Name
N/A
Stop Condition-Street 1
N/A

Remove & Replace Entire Ramp.

Surveyor Notes:
N/A

PROW/ADA:
Not Found, R304.5.1, R304.2.2, R304.5.3