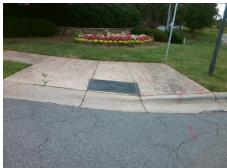

## Access Compliance Report Public Rights-of-Way (Curb Ramps)

Data

8.5

5.0

N/A

Good

Intersection ID: 3337Main Street: HUCKS\_RDCross Street: SPRING\_PARK\_DRLocation: NEADA ID: 05AFA3EA92CBRamp Type: PerpInitial Pass/Fail: FailOverall Compliance: NoSeverity Score: 22.5

Street 1 Name
SPRING PARK DR
Stop Condition-Street 2
StopSign
Street 2 Name
N/A
Stop Condition-Street 1
N/A

Remove & Replace Entire Ramp.

Surveyor Notes:
N/A

PROW/ADA:
Not Found, R304.5.1, R304.2.2, R304.5.3