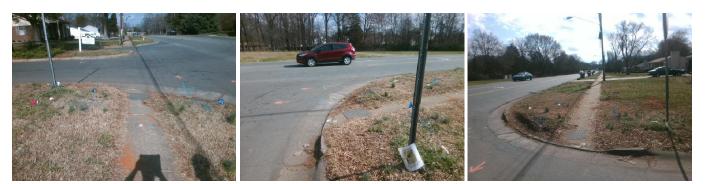

## Access Compliance Report Public Rights-of-Way (Curb Ramps)

| Intersection ID: 20389 Main Street: SANDY_PORTER_RD |              |                           |        | Cross Street: RED_HICKORY_LN                   |                       |       |                             | Location:                   | S    |
|-----------------------------------------------------|--------------|---------------------------|--------|------------------------------------------------|-----------------------|-------|-----------------------------|-----------------------------|------|
|                                                     |              |                           |        |                                                |                       |       |                             |                             |      |
| ADA ID: 05B89D0E2A46 Ramp Type: Directional1        |              |                           | In     | Initial Pass/Fail: Fail Overall Compliance: No |                       |       |                             |                             | 1.25 |
| Codes/Mitigation Info/Possible Solution             |              |                           |        | Field Measurements/Component Compliance        |                       |       |                             |                             |      |
|                                                     |              | Possible Solutions:       |        | Compliance Description                         |                       |       | Data Compliance Description |                             | Data |
|                                                     |              | Remove & Replace Entire R | Ramp.  | N/A                                            | Ramp Length (in)      | 61.0  | N/A                         | Grade Break?                | N/A  |
| 8-2164 191 100                                      |              |                           |        | Yes                                            | Ramp Width (in)       | 48.0  | N/A                         | Grade Break Slope (%)       | 0.0  |
|                                                     |              |                           |        | Yes                                            | Ramp Slope (%)        | 3.1   | N/A                         | Grade Break XSlope (%)      | 0.0  |
|                                                     | 10. CA       |                           |        | No                                             | Ramp XSlope (%)       | 4.9   |                             |                             |      |
| E Q                                                 |              |                           |        | N/A                                            | Flare Type LT         | N/A   | N/A                         | Flare Type RT               | N/A  |
| 100                                                 | the second   |                           |        | N/A                                            | Flare Slope LT (%)    | N/A   | N/A                         | Flare Slope RT (%)          | 0.0  |
| RED MORORI                                          | The          | Surveyor Notes:           |        | N/A                                            | Flare Traversable LT? | N/A   | N/A                         | Flare Traversable RT?       | N/A  |
|                                                     |              | N/A                       |        | N/A                                            | Landing Length (in)   | 0.0   | N/A                         | DWS Provided?               | N/A  |
|                                                     | THE STATE A  |                           |        | N/A                                            | Landing Width (in)    | 0.0   | N/A                         | DWS Contrast?               | N/A  |
|                                                     |              |                           | N/A    | Landing Slope (%)                              | 0.0                   | N/A   | DWS Length (in)             | N/A                         |      |
|                                                     |              |                           | N/A    | Landing X Slope (%)                            | 0.0                   | N/A   | DWS Full Width?             | N/A                         |      |
|                                                     | PROW/ADA:    |                           | N/A    | Landing Curb? (Y/N)                            | N/A                   | N/A   | DWS Offset LT (in)          | N/A                         |      |
| A Frail Franks                                      | R304.5.3     |                           | N/A    | Shared Landing?                                | N/A                   | N/A   | DWS Offset RT (in)          | N/A                         |      |
|                                                     |              |                           | N/A    | Gutter Ponding?                                | 0.0                   | N/A   | Gutter Slope (%)            | N/A                         |      |
| and a state of the                                  |              |                           | N/A    | Gutter Lip Ht (in)                             | 0.0                   | N/A   | Gutter X Slope (%)          | N/A                         |      |
|                                                     |              |                           |        | N/A                                            | Painted X Walk1?      | No    |                             | Road Slope (%)              | 6.3  |
| Street 1 Name RE                                    | D HICKORY LN |                           |        |                                                | X Walk 1 Direction    | To NW |                             | Road X Slope (%)            | 2.8  |
| Stop Condition-Street 1                             | StopSign     |                           |        |                                                | X Walk 1 Width (in)   | N/A   |                             | Clear Space?                | N/A  |
| Street 2 Name                                       | N/A          |                           |        |                                                | X Walk 1 Slope (%)    | 6.3   | N/A                         | Clear Space to XWalk (in)   | N/A  |
| Stop Condition-Street 2                             | N/A          |                           |        |                                                | X Walk 1 X Slope (%)  | 2.8   | N/A                         | Storm Grate/Utility Hazard? | N/A  |
|                                                     |              |                           |        | N/A                                            | Ramp inside XWalk1?   | N/A   |                             | Storm Grate/Utility Type    |      |
|                                                     |              |                           |        | N/A                                            | Any Obstructions?     | N/A   |                             |                             | N/A  |
|                                                     |              | Total Cost: \$            | 5 1600 | .00                                            | Obstruction Type      |       | Yes                         | Surface Condition? (G/P)    | Good |
|                                                     |              |                           |        |                                                |                       | N/A   | N/A                         | Curb Slope (%)              | 0.3  |