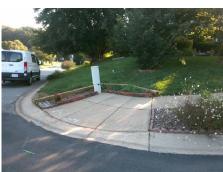

## Access Compliance Report Public Rights-of-Way (Curb Ramps)

Intersection ID: 4753 Main Street: LOWEN\_RD Cross Street: SADDLE\_TRAIL\_LN Location: E

ADA ID: 05BB97727EF1 Ramp Type: Perp Initial Pass/Fail: Fail Overall Compliance: No Severity Score: 46.25

1850.00

| Comp | liance Description    | Data  | Comp | liance Description          | Data |
|------|-----------------------|-------|------|-----------------------------|------|
| N/A  | Ramp Length (in)      | 51.5  | No   | Ramp Slope (%)              | 11.8 |
| No   | Ramp Width (in)       | 36.0  | No   | Ramp XSlope (%)             | 9.6  |
| N/A  | Flare Type LT         | N/A   | N/A  | Flare Type RT               | N/A  |
| N/A  | Flare Slope LT (%)    | N/A   | N/A  | Flare Slope RT (%)          | N/A  |
| N/A  | Flare Traversable LT? | N/A   | N/A  | Flare Traversable RT?       | N/A  |
| N/A  | Landing Length (in)   | N/A   | N/A  | DWS Provided?               | N/A  |
| N/A  | Landing Width (in)    | N/A   | N/A  | DWS Contrast?               | N/A  |
| N/A  | Landing Slope (%)     | N/A   | N/A  | DWS Length (in)             | N/A  |
| N/A  | Landing X Slope (%)   | N/A   | N/A  | DWS Full Width?             | N/A  |
| N/A  | Landing Curb? (Y/N)   | N/A   | N/A  | DWS Offset (in)             | N/A  |
| N/A  | Shared Landing?       | N/A   |      |                             |      |
| N/A  | Gutter Ponding?       | N/A   | N/A  | Gutter Slope (%)            | N/A  |
| N/A  | Gutter Lip Ht (in)    | N/A   | N/A  | Gutter X Slope (%)          | N/A  |
| N/A  | Painted X Walk1?      | No    | N/A  | Painted X Walk2?            | N/A  |
|      | X Walk 1 Direction    | To NW |      | X Walk 2 Direction          | N/A  |
| N/A  | X Walk 1 Width (in)   | N/A   | N/A  | X Walk 2 Width (in)         | N/A  |
|      | X Walk 1 Slope (%)    | 2.1   |      | X Walk 2 Slope (%)          | N/A  |
|      | X Walk 1 X Slope (%)  | 10.5  |      | X Walk 2 X Slope (%)        | N/A  |
| N/A  | Ramp inside XWalk1?   | N/A   | N/A  | Ramp inside XWalk2?         | N/A  |
|      | Road Slope (%)        | N/A   | N/A  | Clear Space?                | N/A  |
|      | Road X Slope (%)      | N/A   | N/A  | Clear Space to XWalk (in)   | N/A  |
| N/A  | Any Obstructions?     | N/A   | N/A  | Storm Grate/Utility Hazard? | N/A  |
|      | Obstruction Type      |       |      | Storm Grate/Utility Type    |      |
|      |                       | N/A   |      |                             | N/A  |
|      |                       |       | Yes  | Surface Condition? (G/P)    | Good |
|      |                       |       |      |                             |      |