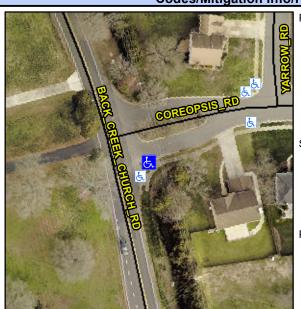

## Access Compliance Report Public Rights-of-Way (Curb Ramps)

Intersection ID: 6144 Main Street: BACK\_CREEK\_CHURCH\_RD Cross Street: COREOPSIS\_RD Location: SE

ADA ID: 05BF02E798E9 Ramp Type: Perp Initial Pass/Fail: Fail Overall Compliance: No Severity Score: 13.75

## Field Measurements/Component Compliance

Street 1 Name

COREOPSIS RD

Stop Condition-Street 2

StopSign

Street 2 Name

N/A

Stop Condition-Street 1