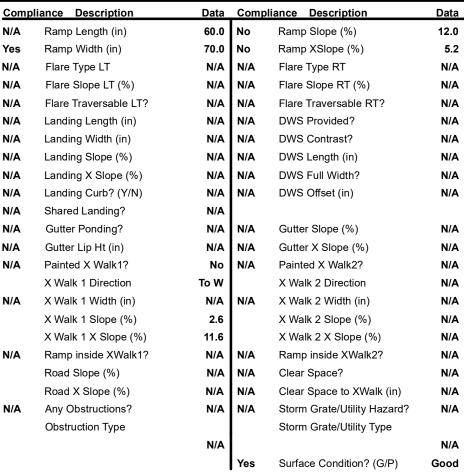

## Access Compliance Report Public Rights-of-Way (Curb Ramps)

Intersection ID: 6925 Main Street: VILLAGE\_TOWNHOUSE\_DR Cross Street: GRIERS\_GROVE\_RD Location: NE

ADA ID: 05C0EE170D94 Ramp Type: Perp Initial Pass/Fail: Fail Overall Compliance: No Severity Score: 37.5

| Possible Solutions:           | <u>c</u> |
|-------------------------------|----------|
| Remove & Replace Entire Ramp. | N        |
| ·                             | Y        |
|                               | N        |
|                               | N        |
|                               | N        |
|                               | N        |
| Surveyor Notes:               | N        |
| N/A                           | N        |
|                               | N        |
|                               | N        |
|                               | N        |
| PROW/ADA:                     | N        |
| Not Found, R304.2.2, R304.5.3 | N        |
|                               | N        |
|                               | N        |
|                               | N        |