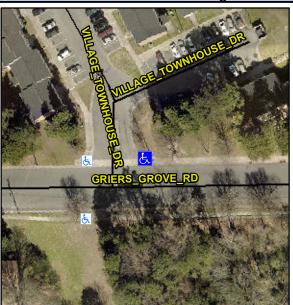

## Access Compliance Report Public Rights-of-Way (Curb Ramps)

Intersection ID: 6925 Main Street: VILLAGE\_TOWNHOUSE\_DR Cross Street: GRIERS\_GROVE\_RD Location: NE

ADA ID: 05C0EE170D94 Ramp Type: Perp Initial Pass/Fail: Fail Overall Compliance: No Severity Score: 37.5

## Field Measurements/Component Compliance

Street 1 Name

Stop Condition-Street 2

StopSign

Street 2 Name

N/A

Stop Condition-Street 1

N/A