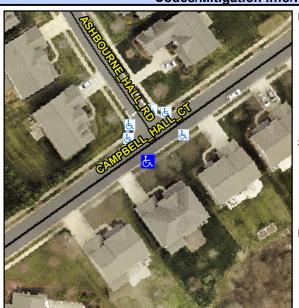

## Access Compliance Report Public Rights-of-Way (Curb Ramps)

Intersection ID: 49927 Main Street: ASHBOURNE\_HALL\_RD Cross Street: CAMPBELL\_HALL\_CT Location: SW

ADA ID: 05C19343EE1A Ramp Type: Perp Initial Pass/Fail: Fail Overall Compliance: No Severity Score: 13.75

## Field Measurements/Component Compliance

| THE PARTY NAMED IN COLUMN TWO IS NOT THE OWNER. |                  |
|-------------------------------------------------|------------------|
| Street 1 Name                                   | CAMPBELL HALL CT |
| Stop Condition-Street 2                         | None             |
| Street 2 Name                                   | N/A              |
| Stop Condition-Street 1                         | N/A              |