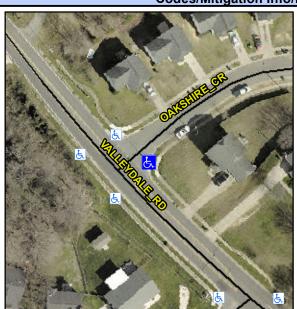

## Access Compliance Report Public Rights-of-Way (Curb Ramps)

Intersection ID: 47226 Main Street: OAKSHIRE\_CR Cross Street: VALLEYDALE\_RD Location: E

ADA ID: 05DC72D17919 Ramp Type: PerpDiag Initial Pass/Fail: Fail Overall Compliance: No Severity Score: 13.75

## Field Measurements/Component Compliance

Street 1 Name
Stop Condition-Street 2
Street 2 Name
Stop Condition-Street 1

OAKSHIRE CR StopSign VALLEYDALE RD None Possible Solutions:

Remove & Replace Curb Ramp With
Two New Directional Ramps or
Equivalent.