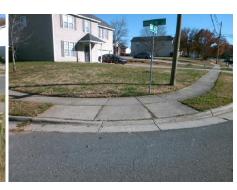

## Field Measurements/Component Compliance

Street 1 Name
Stop Condition-Street 2
Street 2 Name
Stop Condition-Street 1

OAKSHIRE CR StopSign VALLEYDALE RD None Possible Solutions:

Remove & Replace Curb Ramp With
Two New Directional Ramps or
Equivalent.

Surveyor Notes:
N/A

PROW/ADA:
Not Found, R304.2.2, R304.5.3

Total Cost: \$ 3200.00

Compliance Description <u>Data</u> Compliance Description Data No N/A Ramp Length (in) 46.0 Ramp Slope (%) 11.7 No Ramp XSlope (%) Yes Ramp Width (in) 56.0 3.6 N/A N/A Flare Type LT N/A Flare Type RT N/A N/A N/A N/A Flare Slope RT (%) N/A Flare Slope LT (%) N/A Flare Traversable LT? N/A N/A Flare Traversable RT? N/A N/A N/A N/A DWS Provided? N/A Landing Length (in) N/A Landing Width (in) N/A N/A **DWS Contrast?** N/A N/A N/A Landing Slope (%) N/A DWS Length (in) N/A N/A Landing X Slope (%) N/A N/A DWS Full Width? N/A N/A Landing Curb? (Y/N) N/A N/A DWS Offset (in) N/A N/A N/A Shared Landing? N/A **Gutter Ponding?** N/A N/A Gutter Slope (%) N/A N/A Gutter Lip Ht (in) N/A N/A Gutter X Slope (%) N/A N/A Painted X Walk1? No N/A Painted X Walk2? No X Walk 1 Direction To SW X Walk 2 Direction To NW N/A N/A X Walk 1 Width (in) X Walk 2 Width (in) N/A X Walk 1 Slope (%) X Walk 2 Slope (%) 1.0 4.1 X Walk 1 X Slope (%) 2.9 X Walk 2 X Slope (%) 3.0 N/A N/A N/A Ramp inside XWalk2? N/A Ramp inside XWalk1? Road Slope (%) 3.9 N/A Clear Space? N/A N/A Road X Slope (%) 0.8 Clear Space to XWalk (in) N/A N/A N/A N/A Any Obstructions? Storm Grate/Utility Hazard? N/A **Obstruction Type** Storm Grate/Utility Type N/A N/A Yes Surface Condition? (G/P) Good