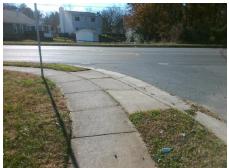

## Field Measurements/Component Compliance

Street 1 Name
Stop Condition-Street 2
Street 2 Name
Stop Condition-Street 1

OAKSHIRE CR StopSign VALLEYDALE RD None Possible Solutions:

Remove & Replace Curb Ramp With
Two New Directional Ramps or
Equivalent.

Surveyor Notes:
N/A

PROW/ADA:
Not Found, R304.2.2, R304.5.3

Total Cost: \$ 3200.00

Compliance Description <u>Data</u> Compliance Description Data No N/A Ramp Length (in) 46.0 Ramp Slope (%) 11.7 No Ramp XSlope (%) Yes Ramp Width (in) 56.0 3.6 N/A N/A Flare Type LT N/A Flare Type RT N/A N/A N/A N/A Flare Slope RT (%) N/A Flare Slope LT (%) N/A Flare Traversable LT? N/A N/A Flare Traversable RT? N/A N/A N/A N/A DWS Provided? N/A Landing Length (in) N/A Landing Width (in) N/A N/A **DWS Contrast?** N/A N/A N/A Landing Slope (%) N/A DWS Length (in) N/A N/A Landing X Slope (%) N/A N/A DWS Full Width? N/A N/A Landing Curb? (Y/N) N/A N/A DWS Offset (in) N/A N/A N/A Shared Landing? N/A **Gutter Ponding?** N/A N/A Gutter Slope (%) N/A N/A Gutter Lip Ht (in) N/A N/A Gutter X Slope (%) N/A N/A Painted X Walk1? No N/A Painted X Walk2? No X Walk 1 Direction To SW X Walk 2 Direction To NW N/A N/A X Walk 1 Width (in) X Walk 2 Width (in) N/A X Walk 1 Slope (%) X Walk 2 Slope (%) 1.0 4.1 X Walk 1 X Slope (%) 2.9 X Walk 2 X Slope (%) 3.0 N/A N/A N/A Ramp inside XWalk2? N/A Ramp inside XWalk1? Road Slope (%) 3.9 N/A Clear Space? N/A N/A Road X Slope (%) 0.8 Clear Space to XWalk (in) N/A N/A N/A N/A Any Obstructions? Storm Grate/Utility Hazard? N/A **Obstruction Type** Storm Grate/Utility Type N/A N/A Yes Surface Condition? (G/P) Good