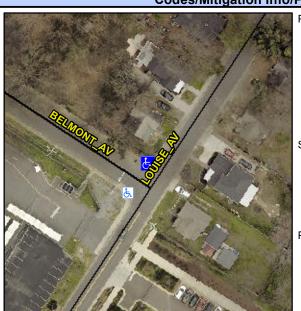

## Access Compliance Report Public Rights-of-Way (Curb Ramps)

Intersection ID: 12498 Main Street: BELMONT\_AV Cross Street: LOUISE\_AV Location: N

ADA ID: 05E0275BA5C5 Ramp Type: Perp Initial Pass/Fail: Fail Overall Compliance: No Severity Score: 12.5