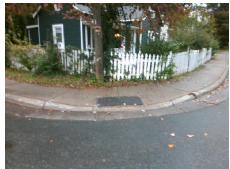

## Access Compliance Report Public Rights-of-Way (Curb Ramps)

Intersection ID: 12498 Main Street: BELMONT\_AV Cross Street: LOUISE\_AV Location: N

ADA ID: 05E0275BA5C5 Ramp Type: Perp Initial Pass/Fail: Fail Overall Compliance: No Severity Score: 12.5

Possible Solutions:

Remove & Replace Entire Ramp.

Surveyor Notes:

N/A

PROW/ADA:

R304.2.2

Total Cost: \$ 1850.00

| Compliance Description [ |                       | Data  | Comp | liance Description          | Data |
|--------------------------|-----------------------|-------|------|-----------------------------|------|
| N/A                      | Ramp Length (in)      | 63.5  | No   | Ramp Slope (%)              | 9.3  |
| Yes                      | Ramp Width (in)       | 48.0  | Yes  | Ramp XSlope (%)             | 1.9  |
| N/A                      | Flare Type LT         | N/A   | N/A  | Flare Type RT               | N/A  |
| N/A                      | Flare Slope LT (%)    | N/A   | N/A  | Flare Slope RT (%)          | N/A  |
| N/A                      | Flare Traversable LT? | N/A   | N/A  | Flare Traversable RT?       | N/A  |
| N/A                      | Landing Length (in)   | N/A   | N/A  | DWS Provided?               | N/A  |
| N/A                      | Landing Width (in)    | N/A   | N/A  | DWS Contrast?               | N/A  |
| N/A                      | Landing Slope (%)     | N/A   | N/A  | DWS Length (in)             | N/A  |
| N/A                      | Landing X Slope (%)   | N/A   | N/A  | DWS Full Width?             | N/A  |
| N/A                      | Landing Curb? (Y/N)   | N/A   | N/A  | DWS Offset (in)             | N/A  |
| N/A                      | Shared Landing?       | N/A   |      |                             |      |
| N/A                      | Gutter Ponding?       | N/A   | N/A  | Gutter Slope (%)            | N/A  |
| N/A                      | Gutter Lip Ht (in)    | N/A   | N/A  | Gutter X Slope (%)          | N/A  |
| N/A                      | Painted X Walk1?      | No    | N/A  | Painted X Walk2?            | N/A  |
|                          | X Walk 1 Direction    | To SW |      | X Walk 2 Direction          | N/A  |
| N/A                      | X Walk 1 Width (in)   | N/A   | N/A  | X Walk 2 Width (in)         | N/A  |
|                          | X Walk 1 Slope (%)    | 0.8   |      | X Walk 2 Slope (%)          | N/A  |
|                          | X Walk 1 X Slope (%)  | 2.6   |      | X Walk 2 X Slope (%)        | N/A  |
| N/A                      | Ramp inside XWalk1?   | N/A   | N/A  | Ramp inside XWalk2?         | N/A  |
|                          | Road Slope (%)        | N/A   | N/A  | Clear Space?                | N/A  |
|                          | Road X Slope (%)      | N/A   | N/A  | Clear Space to XWalk (in)   | N/A  |
| N/A                      | Any Obstructions?     | N/A   | N/A  | Storm Grate/Utility Hazard? | N/A  |
|                          | Obstruction Type      |       | l    | Storm Grate/Utility Type    |      |
|                          |                       | N/A   |      |                             | N/A  |
|                          |                       |       | Yes  | Surface Condition? (G/P)    | Good |