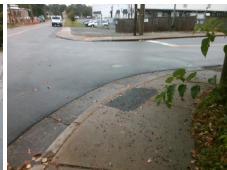

## Access Compliance Report Public Rights-of-Way (Curb Ramps)

Intersection ID: 12498 Main Street: BELMONT\_AV Cross Street: LOUISE\_AV Location: N

ADA ID: 05E0275BA5C5 Ramp Type: Perp Initial Pass/Fail: Fail Overall Compliance: No Severity Score: 12.5

Possible Solutions:

Remove & Replace Entire Ramp.

Surveyor Notes:

N/A

PROW/ADA:

R304.2.2

Total Cost: \$ 1850.00

| Compliance Description [ |                       | Data  | Comp | liance Description          | Data |
|--------------------------|-----------------------|-------|------|-----------------------------|------|
| N/A                      | Ramp Length (in)      | 63.5  | No   | Ramp Slope (%)              | 9.3  |
| Yes                      | Ramp Width (in)       | 48.0  | Yes  | Ramp XSlope (%)             | 1.9  |
| N/A                      | Flare Type LT         | N/A   | N/A  | Flare Type RT               | N/A  |
| N/A                      | Flare Slope LT (%)    | N/A   | N/A  | Flare Slope RT (%)          | N/A  |
| N/A                      | Flare Traversable LT? | N/A   | N/A  | Flare Traversable RT?       | N/A  |
| N/A                      | Landing Length (in)   | N/A   | N/A  | DWS Provided?               | N/A  |
| N/A                      | Landing Width (in)    | N/A   | N/A  | DWS Contrast?               | N/A  |
| N/A                      | Landing Slope (%)     | N/A   | N/A  | DWS Length (in)             | N/A  |
| N/A                      | Landing X Slope (%)   | N/A   | N/A  | DWS Full Width?             | N/A  |
| N/A                      | Landing Curb? (Y/N)   | N/A   | N/A  | DWS Offset (in)             | N/A  |
| N/A                      | Shared Landing?       | N/A   |      |                             |      |
| N/A                      | Gutter Ponding?       | N/A   | N/A  | Gutter Slope (%)            | N/A  |
| N/A                      | Gutter Lip Ht (in)    | N/A   | N/A  | Gutter X Slope (%)          | N/A  |
| N/A                      | Painted X Walk1?      | No    | N/A  | Painted X Walk2?            | N/A  |
|                          | X Walk 1 Direction    | To SW |      | X Walk 2 Direction          | N/A  |
| N/A                      | X Walk 1 Width (in)   | N/A   | N/A  | X Walk 2 Width (in)         | N/A  |
|                          | X Walk 1 Slope (%)    | 0.8   |      | X Walk 2 Slope (%)          | N/A  |
|                          | X Walk 1 X Slope (%)  | 2.6   |      | X Walk 2 X Slope (%)        | N/A  |
| N/A                      | Ramp inside XWalk1?   | N/A   | N/A  | Ramp inside XWalk2?         | N/A  |
|                          | Road Slope (%)        | N/A   | N/A  | Clear Space?                | N/A  |
|                          | Road X Slope (%)      | N/A   | N/A  | Clear Space to XWalk (in)   | N/A  |
| N/A                      | Any Obstructions?     | N/A   | N/A  | Storm Grate/Utility Hazard? | N/A  |
|                          | Obstruction Type      |       | l    | Storm Grate/Utility Type    |      |
|                          |                       | N/A   |      |                             | N/A  |
|                          |                       |       | Yes  | Surface Condition? (G/P)    | Good |