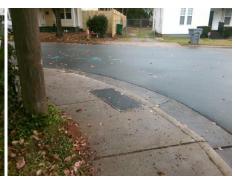

## Access Compliance Report Public Rights-of-Way (Curb Ramps)

Intersection ID: 12498 Main Street: BELMONT\_AV Cross Street: LOUISE\_AV Location: N

ADA ID: 05E0275BA5C5 Ramp Type: Perp Initial Pass/Fail: Fail Overall Compliance: No Severity Score: 12.5

Possible Solutions:

Remove & Replace Entire Ramp.

Surveyor Notes:

N/A

PROW/ADA:

R304.2.2

Total Cost: \$ 1850.00

| Compliance Description [ |                       | Data  | Comp | liance Description          | Data |
|--------------------------|-----------------------|-------|------|-----------------------------|------|
| N/A                      | Ramp Length (in)      | 63.5  | No   | Ramp Slope (%)              | 9.3  |
| Yes                      | Ramp Width (in)       | 48.0  | Yes  | Ramp XSlope (%)             | 1.9  |
| N/A                      | Flare Type LT         | N/A   | N/A  | Flare Type RT               | N/A  |
| N/A                      | Flare Slope LT (%)    | N/A   | N/A  | Flare Slope RT (%)          | N/A  |
| N/A                      | Flare Traversable LT? | N/A   | N/A  | Flare Traversable RT?       | N/A  |
| N/A                      | Landing Length (in)   | N/A   | N/A  | DWS Provided?               | N/A  |
| N/A                      | Landing Width (in)    | N/A   | N/A  | DWS Contrast?               | N/A  |
| N/A                      | Landing Slope (%)     | N/A   | N/A  | DWS Length (in)             | N/A  |
| N/A                      | Landing X Slope (%)   | N/A   | N/A  | DWS Full Width?             | N/A  |
| N/A                      | Landing Curb? (Y/N)   | N/A   | N/A  | DWS Offset (in)             | N/A  |
| N/A                      | Shared Landing?       | N/A   |      |                             |      |
| N/A                      | Gutter Ponding?       | N/A   | N/A  | Gutter Slope (%)            | N/A  |
| N/A                      | Gutter Lip Ht (in)    | N/A   | N/A  | Gutter X Slope (%)          | N/A  |
| N/A                      | Painted X Walk1?      | No    | N/A  | Painted X Walk2?            | N/A  |
|                          | X Walk 1 Direction    | To SW |      | X Walk 2 Direction          | N/A  |
| N/A                      | X Walk 1 Width (in)   | N/A   | N/A  | X Walk 2 Width (in)         | N/A  |
|                          | X Walk 1 Slope (%)    | 0.8   |      | X Walk 2 Slope (%)          | N/A  |
|                          | X Walk 1 X Slope (%)  | 2.6   |      | X Walk 2 X Slope (%)        | N/A  |
| N/A                      | Ramp inside XWalk1?   | N/A   | N/A  | Ramp inside XWalk2?         | N/A  |
|                          | Road Slope (%)        | N/A   | N/A  | Clear Space?                | N/A  |
|                          | Road X Slope (%)      | N/A   | N/A  | Clear Space to XWalk (in)   | N/A  |
| N/A                      | Any Obstructions?     | N/A   | N/A  | Storm Grate/Utility Hazard? | N/A  |
|                          | Obstruction Type      |       | l    | Storm Grate/Utility Type    |      |
|                          |                       | N/A   |      |                             | N/A  |
|                          |                       |       | Yes  | Surface Condition? (G/P)    | Good |