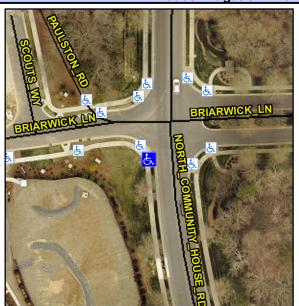

N/A

Main Street: BRIARWICK LN Cross Street: NORTH COMMUNITY HOUSE RD Intersection ID: 27772 Location: NW ADA ID: 05E2E316F307 Ramp Type: Combination1 Initial Pass/Fail: Fail **Overall Compliance: No Severity Score:** 12.5