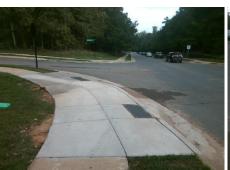

N/A

Main Street: BRIARWICK LN Cross Street: NORTH COMMUNITY HOUSE RD Intersection ID: 27772 Location: NW ADA ID: 05E2E316F307 Ramp Type: Combination1 Initial Pass/Fail: Fail **Overall Compliance: No Severity Score:** 12.5