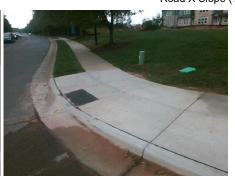

N/A

Main Street: BRIARWICK LN Cross Street: NORTH COMMUNITY HOUSE RD Intersection ID: 27772 Location: NW ADA ID: 05E2E316F307 Ramp Type: Combination1 Initial Pass/Fail: Fail **Overall Compliance: No Severity Score:** 12.5