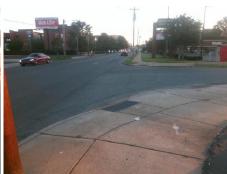

## Access Compliance Report Public Rights-of-Way (Curb Ramps)

Intersection ID: 15605 Main Street: GREYSTONE\_RD Cross Street: SOUTH\_BV Location: SW

ADA ID: 05E421F9AC2B Ramp Type: Perp Initial Pass/Fail: Fail Overall Compliance: No Severity Score: 8.75

## Field Measurements/Component Compliance

Street 1 Name
Stop Condition-Street 2
None
Street 2 Name
N/A
Stop Condition-Street 1
N/A

Possible Solutions:

Remove & Replace Entire Ramp.

N

N

N

Surveyor Notes: