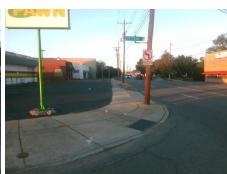

## Access Compliance Report Public Rights-of-Way (Curb Ramps)

Intersection ID: 15605 Main Street: GREYSTONE\_RD Cross Street: SOUTH\_BV Location: SW

ADA ID: 05E421F9AC2B Ramp Type: Perp Initial Pass/Fail: Fail Overall Compliance: No Severity Score: 8.75

## Field Measurements/Component Compliance

Street 1 Name
Stop Condition-Street 2
None
Street 2 Name
N/A
Stop Condition-Street 1
N/A

Possible Solutions:

Remove & Replace Entire Ramp.

N

N

N

Surveyor Notes: