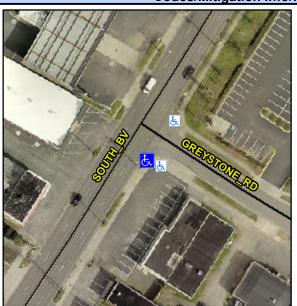

## Access Compliance Report Public Rights-of-Way (Curb Ramps)

Intersection ID: 15605 Main Street: GREYSTONE\_RD Cross Street: SOUTH\_BV Location: SW

ADA ID: 05E421F9AC2B Ramp Type: Perp Initial Pass/Fail: Fail Overall Compliance: No Severity Score: 8.75