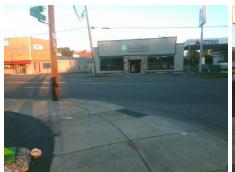

## Access Compliance Report Public Rights-of-Way (Curb Ramps)

Intersection ID: 15605 Main Street: GREYSTONE\_RD Cross Street: SOUTH\_BV Location: SW

ADA ID: 05E421F9AC2B Ramp Type: Perp Initial Pass/Fail: Fail Overall Compliance: No Severity Score: 8.75

## Field Measurements/Component Compliance

Street 1 Name
Stop Condition-Street 2
None
Street 2 Name
N/A
Stop Condition-Street 1
N/A

Possible Solutions:

Remove & Replace Entire Ramp.

N

N

N

Surveyor Notes: