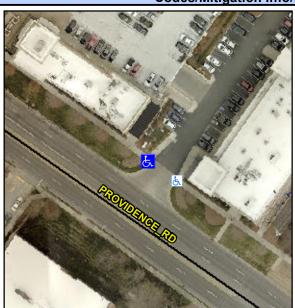

## Access Compliance Report Public Rights-of-Way (Curb Ramps)

Intersection ID: 10035049Main Street: PROVIDENCE\_RDCross Street: N/ALocation:NEADA ID: 05E4357757A8Ramp Type: PerpInitial Pass/Fail: FailOverall Compliance: NoSeverity Score: 1.25