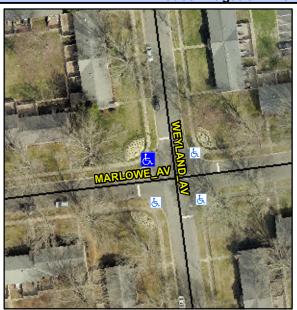

## Access Compliance Report Public Rights-of-Way (Curb Ramps)

Intersection ID: 12066Main Street:WEYLAND\_AVCross Street:MARLOWE\_AVLocation:NWADA ID: 05E50B2327A3Ramp Type:PerpDiagInitial Pass/Fail:FailOverall Compliance:NoSeverity Score:22.5