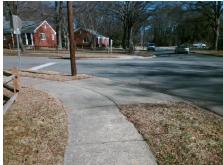

## Field Measurements/Component Compliance

Street 1 Name
Stop Condition-Street 2
Street 2 Name
Stop Condition-Street 1

MARLOWE AV StopSign WEYLAND AV StopSign Possible Solutions:

Remove & Replace Curb Ramp With Two New Directional Ramps or Equivalent.

Surveyor Notes:

N/A

PROW/ADA:

Not Found, R304.5.1, R304.2.2, R304.5.3

Total Cost: \$ 3200.00

| Compliance Description Data Compliance Description Data |     |                       |              |     |                             |      |
|---------------------------------------------------------|-----|-----------------------|--------------|-----|-----------------------------|------|
|                                                         |     |                       | Data<br>70.5 |     |                             | Data |
|                                                         | N/A | Ramp Length (in)      | 72.5         | No  | Ramp Slope (%)              | 9.5  |
|                                                         | No  | Ramp Width (in)       | 42.5         | No  | Ramp XSlope (%)             | 3.1  |
|                                                         | N/A | Flare Type LT         | N/A          | N/A | Flare Type RT               | N/A  |
|                                                         | N/A | Flare Slope LT (%)    | N/A          | N/A | Flare Slope RT (%)          | N/A  |
|                                                         | N/A | Flare Traversable LT? | N/A          | N/A | Flare Traversable RT?       | N/A  |
|                                                         | N/A | Landing Length (in)   | N/A          | N/A | DWS Provided?               | N/A  |
|                                                         | N/A | Landing Width (in)    | N/A          | N/A | DWS Contrast?               | N/A  |
|                                                         | N/A | Landing Slope (%)     | N/A          | N/A | DWS Length (in)             | N/A  |
|                                                         | N/A | Landing X Slope (%)   | N/A          | N/A | DWS Full Width?             | N/A  |
|                                                         | N/A | Landing Curb? (Y/N)   | N/A          | N/A | DWS Offset (in)             | N/A  |
|                                                         | N/A | Shared Landing?       | N/A          |     |                             |      |
|                                                         | N/A | Gutter Ponding?       | N/A          | N/A | Gutter Slope (%)            | N/A  |
|                                                         | N/A | Gutter Lip Ht (in)    | N/A          | N/A | Gutter X Slope (%)          | N/A  |
|                                                         | N/A | Painted X Walk1?      | No           | N/A | Painted X Walk2?            | No   |
|                                                         |     | X Walk 1 Direction    | To S         |     | X Walk 2 Direction          | To E |
|                                                         | N/A | X Walk 1 Width (in)   | N/A          | N/A | X Walk 2 Width (in)         | N/A  |
|                                                         |     | X Walk 1 Slope (%)    | 2.6          |     | X Walk 2 Slope (%)          | 2.4  |
|                                                         |     | X Walk 1 X Slope (%)  | 1.9          |     | X Walk 2 X Slope (%)        | 0.2  |
|                                                         | N/A | Ramp inside XWalk1?   | N/A          | N/A | Ramp inside XWalk2?         | N/A  |
|                                                         |     | Road Slope (%)        | 1.3          | N/A | Clear Space?                | N/A  |
|                                                         |     | Road X Slope (%)      | 3.1          | N/A | Clear Space to XWalk (in)   | N/A  |
|                                                         | N/A | Any Obstructions?     | N/A          | N/A | Storm Grate/Utility Hazard? | N/A  |
|                                                         |     | Obstruction Type      |              |     | Storm Grate/Utility Type    |      |
|                                                         |     |                       | N/A          |     |                             | N/A  |
|                                                         |     |                       |              | Yes | Surface Condition? (G/P)    | Good |
| 79                                                      |     |                       |              |     |                             |      |