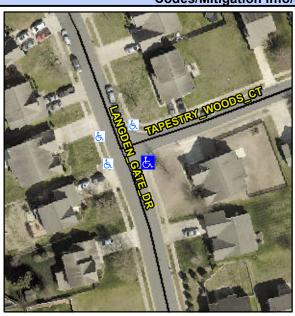

## Access Compliance Report Public Rights-of-Way (Curb Ramps)

Intersection ID: 31872 Main Street: LANGDEN\_GATE\_DR Cross Street: TAPESTRY\_WOODS\_CT Location: SE

ADA ID: 05F18DF20CAB Ramp Type: PerpDiag Initial Pass/Fail: Fail Overall Compliance: No Severity Score: 33.75