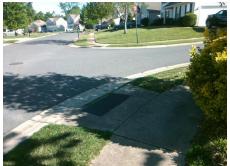

## Field Measurements/Component Compliance

Street 1 Name
Stop Condition-Street 2
Street 2 Name
Stop Condition-Street 1

TAPESTRY WOODS CT StopSign LANGDEN GATE DR None Possible Solutions:

Remove & Replace Curb Ramp With Two New Directional Ramps or Equivalent.

Surveyor Notes:

N/A

PROW/ADA:

R304.5.1, R304.5.3

Total Cost: \$ 3200.00

Compliance Description Data Compliance Description Data Yes N/A Ramp Length (in) 48.0 Ramp Slope (%) 5.5 No Ramp XSlope (%) No Ramp Width (in) 41.0 8.5 N/A N/A Flare Type LT N/A Flare Type RT N/A N/A N/A N/A Flare Slope RT (%) N/A Flare Slope LT (%) N/A Flare Traversable LT? N/A N/A Flare Traversable RT? N/A N/A N/A N/A DWS Provided? N/A Landing Length (in) N/A Landing Width (in) N/A N/A **DWS Contrast?** N/A N/A N/A N/A Landing Slope (%) DWS Length (in) N/A N/A Landing X Slope (%) N/A N/A DWS Full Width? N/A N/A Landing Curb? (Y/N) N/A N/A DWS Offset (in) N/A N/A N/A Shared Landing? N/A **Gutter Ponding?** N/A N/A Gutter Slope (%) N/A N/A Gutter Lip Ht (in) N/A N/A Gutter X Slope (%) N/A N/A Painted X Walk1? No N/A Painted X Walk2? No X Walk 1 Direction To NW X Walk 2 Direction To W N/A N/A N/A X Walk 1 Width (in) X Walk 2 Width (in) N/A X Walk 1 Slope (%) 3.2 X Walk 2 Slope (%) 0.3 X Walk 2 X Slope (%) X Walk 1 X Slope (%) 2.5 3.5 N/A N/A N/A Ramp inside XWalk2? N/A Ramp inside XWalk1? Road Slope (%) 4.3 N/A Clear Space? N/A N/A Road X Slope (%) Clear Space to XWalk (in) N/A 1.1 N/A N/A Any Obstructions? N/A Storm Grate/Utility Hazard? N/A **Obstruction Type** Storm Grate/Utility Type N/A N/A Yes Surface Condition? (G/P) Good