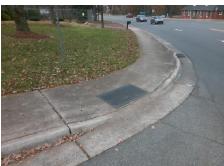

## **Access Compliance Report Public Rights-of-Way** (Curb Ramps)

N/A

Good

Surface Condition? (G/P)

Intersection ID: 16794 Main Street: HIGHBROOK DR **Cross Street: IDLEWILD RD** Location: SW ADA ID: 05F466A42CDF Ramp Type: PerpDiag Initial Pass/Fail: Fail **Overall Compliance: No Severity Score:** 37.5

N/A

PROW/ADA:

Not Found, R304.2.2, R304.5.3

| Compliance Description |                       | Data | Compliance |       | Description             | Data |
|------------------------|-----------------------|------|------------|-------|-------------------------|------|
| N/A                    | Ramp Length (in)      | 60.0 | No         | Ram   | Slope (%)               | 9.5  |
| Yes                    | Ramp Width (in)       | 48.0 | No         | Ram   | XSlope (%)              | 7.0  |
| N/A                    | Flare Type LT         | N/A  | N/A        | Flare | Type RT                 | N/A  |
| N/A                    | Flare Slope LT (%)    | N/A  | N/A        | Flare | Slope RT (%)            | N/A  |
| N/A                    | Flare Traversable LT? | N/A  | N/A        | Flare | Traversable RT?         | N/A  |
| N/A                    | Landing Length (in)   | N/A  | N/A        | DWS   | Provided?               | N/A  |
| N/A                    | Landing Width (in)    | N/A  | N/A        | DWS   | Contrast?               | N/A  |
| N/A                    | Landing Slope (%)     | N/A  | N/A        | DWS   | Length (in)             | N/A  |
| N/A                    | Landing X Slope (%)   | N/A  | N/A        | DWS   | Full Width?             | N/A  |
| N/A                    | Landing Curb? (Y/N)   | N/A  | N/A        | DWS   | Offset (in)             | N/A  |
| N/A                    | Shared Landing?       | N/A  |            |       |                         |      |
| N/A                    | Gutter Ponding?       | N/A  | N/A        | Gutte | er Slope (%)            | N/A  |
| N/A                    | Gutter Lip Ht (in)    | N/A  | N/A        | Gutte | er X Slope (%)          | N/A  |
| N/A                    | Painted X Walk1?      | No   | N/A        | Paint | ed X Walk2?             | No   |
|                        | X Walk 1 Direction    | To E |            | X Wa  | lk 2 Direction          | To N |
| N/A                    | X Walk 1 Width (in)   | N/A  | N/A        | X Wa  | lk 2 Width (in)         | N/A  |
|                        | X Walk 1 Slope (%)    | 5.1  |            | X Wa  | lk 2 Slope (%)          | 3.4  |
|                        | X Walk 1 X Slope (%)  | 4.3  |            | X Wa  | lk 2 X Slope (%)        | 6.1  |
| N/A                    | Ramp inside XWalk1?   | N/A  | N/A        | Ram   | o inside XWalk2?        | N/A  |
|                        | Road Slope (%)        | 7.2  | N/A        | Clear | Space?                  | N/A  |
|                        | Road X Slope (%)      | 2.0  | N/A        | Clear | Space to XWalk (in)     | N/A  |
| N/A                    | Any Obstructions?     | N/A  | N/A        | Storn | n Grate/Utility Hazard? | N/A  |
|                        | Obstruction Type      |      | l          | Storn | n Grate/Utility Type    |      |