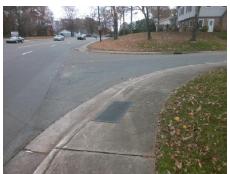

## **Access Compliance Report Public Rights-of-Way** (Curb Ramps)

N/A

Good

Surface Condition? (G/P)

Intersection ID: 16794 Main Street: HIGHBROOK DR **Cross Street: IDLEWILD RD** Location: SW ADA ID: 05F466A42CDF Ramp Type: PerpDiag Initial Pass/Fail: Fail **Overall Compliance: No Severity Score:** 37.5

N/A

PROW/ADA:

Not Found, R304.2.2, R304.5.3

| Compliance Description |                       | Data | Compliance |       | Description             | Data |
|------------------------|-----------------------|------|------------|-------|-------------------------|------|
| N/A                    | Ramp Length (in)      | 60.0 | No         | Ram   | Slope (%)               | 9.5  |
| Yes                    | Ramp Width (in)       | 48.0 | No         | Ram   | XSlope (%)              | 7.0  |
| N/A                    | Flare Type LT         | N/A  | N/A        | Flare | Type RT                 | N/A  |
| N/A                    | Flare Slope LT (%)    | N/A  | N/A        | Flare | Slope RT (%)            | N/A  |
| N/A                    | Flare Traversable LT? | N/A  | N/A        | Flare | Traversable RT?         | N/A  |
| N/A                    | Landing Length (in)   | N/A  | N/A        | DWS   | Provided?               | N/A  |
| N/A                    | Landing Width (in)    | N/A  | N/A        | DWS   | Contrast?               | N/A  |
| N/A                    | Landing Slope (%)     | N/A  | N/A        | DWS   | Length (in)             | N/A  |
| N/A                    | Landing X Slope (%)   | N/A  | N/A        | DWS   | Full Width?             | N/A  |
| N/A                    | Landing Curb? (Y/N)   | N/A  | N/A        | DWS   | Offset (in)             | N/A  |
| N/A                    | Shared Landing?       | N/A  |            |       |                         |      |
| N/A                    | Gutter Ponding?       | N/A  | N/A        | Gutte | er Slope (%)            | N/A  |
| N/A                    | Gutter Lip Ht (in)    | N/A  | N/A        | Gutte | er X Slope (%)          | N/A  |
| N/A                    | Painted X Walk1?      | No   | N/A        | Paint | ed X Walk2?             | No   |
|                        | X Walk 1 Direction    | To E |            | X Wa  | lk 2 Direction          | To N |
| N/A                    | X Walk 1 Width (in)   | N/A  | N/A        | X Wa  | lk 2 Width (in)         | N/A  |
|                        | X Walk 1 Slope (%)    | 5.1  |            | X Wa  | lk 2 Slope (%)          | 3.4  |
|                        | X Walk 1 X Slope (%)  | 4.3  |            | X Wa  | lk 2 X Slope (%)        | 6.1  |
| N/A                    | Ramp inside XWalk1?   | N/A  | N/A        | Ram   | o inside XWalk2?        | N/A  |
|                        | Road Slope (%)        | 7.2  | N/A        | Clear | Space?                  | N/A  |
|                        | Road X Slope (%)      | 2.0  | N/A        | Clear | Space to XWalk (in)     | N/A  |
| N/A                    | Any Obstructions?     | N/A  | N/A        | Storn | n Grate/Utility Hazard? | N/A  |
|                        | Obstruction Type      |      | l          | Storn | n Grate/Utility Type    |      |