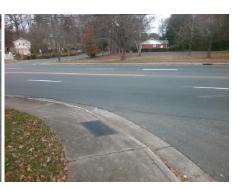

## **Access Compliance Report Public Rights-of-Way** (Curb Ramps)

N/A

Good

Surface Condition? (G/P)

Intersection ID: 16794 Main Street: HIGHBROOK DR **Cross Street: IDLEWILD RD** Location: SW ADA ID: 05F466A42CDF Ramp Type: PerpDiag Initial Pass/Fail: Fail **Overall Compliance: No Severity Score:** 37.5

## Field Measurements/Component Compliance

Street 1 Name Stop Condition-Street 2 Street 2 Name Stop Condition-Street 1 HIGHBROOK DR StopSign **IDLEWILD RD** None

Possible Solutions: Remove & Replace Curb Ramp With **Two New Directional Ramps or** Equivalent.

N/A

PROW/ADA:

Not Found, R304.2.2, R304.5.3

| Compliance Description |                       | Data | Compliance |       | Description             | Data |
|------------------------|-----------------------|------|------------|-------|-------------------------|------|
| N/A                    | Ramp Length (in)      | 60.0 | No         | Ram   | Slope (%)               | 9.5  |
| Yes                    | Ramp Width (in)       | 48.0 | No         | Ram   | XSlope (%)              | 7.0  |
| N/A                    | Flare Type LT         | N/A  | N/A        | Flare | Type RT                 | N/A  |
| N/A                    | Flare Slope LT (%)    | N/A  | N/A        | Flare | Slope RT (%)            | N/A  |
| N/A                    | Flare Traversable LT? | N/A  | N/A        | Flare | Traversable RT?         | N/A  |
| N/A                    | Landing Length (in)   | N/A  | N/A        | DWS   | Provided?               | N/A  |
| N/A                    | Landing Width (in)    | N/A  | N/A        | DWS   | Contrast?               | N/A  |
| N/A                    | Landing Slope (%)     | N/A  | N/A        | DWS   | Length (in)             | N/A  |
| N/A                    | Landing X Slope (%)   | N/A  | N/A        | DWS   | Full Width?             | N/A  |
| N/A                    | Landing Curb? (Y/N)   | N/A  | N/A        | DWS   | Offset (in)             | N/A  |
| N/A                    | Shared Landing?       | N/A  |            |       |                         |      |
| N/A                    | Gutter Ponding?       | N/A  | N/A        | Gutte | er Slope (%)            | N/A  |
| N/A                    | Gutter Lip Ht (in)    | N/A  | N/A        | Gutte | er X Slope (%)          | N/A  |
| N/A                    | Painted X Walk1?      | No   | N/A        | Paint | ed X Walk2?             | No   |
|                        | X Walk 1 Direction    | To E |            | X Wa  | lk 2 Direction          | To N |
| N/A                    | X Walk 1 Width (in)   | N/A  | N/A        | X Wa  | lk 2 Width (in)         | N/A  |
|                        | X Walk 1 Slope (%)    | 5.1  |            | X Wa  | lk 2 Slope (%)          | 3.4  |
|                        | X Walk 1 X Slope (%)  | 4.3  |            | X Wa  | lk 2 X Slope (%)        | 6.1  |
| N/A                    | Ramp inside XWalk1?   | N/A  | N/A        | Ram   | o inside XWalk2?        | N/A  |
|                        | Road Slope (%)        | 7.2  | N/A        | Clear | Space?                  | N/A  |
|                        | Road X Slope (%)      | 2.0  | N/A        | Clear | Space to XWalk (in)     | N/A  |
| N/A                    | Any Obstructions?     | N/A  | N/A        | Storn | n Grate/Utility Hazard? | N/A  |
|                        | Obstruction Type      |      | l          | Storn | n Grate/Utility Type    |      |