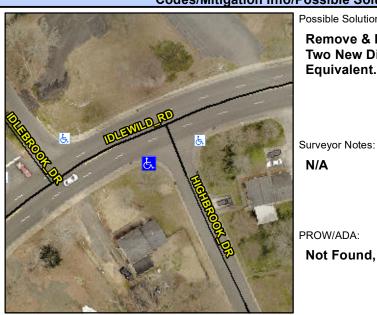

## **Access Compliance Report Public Rights-of-Way** (Curb Ramps)

N/A

Good

Surface Condition? (G/P)

Intersection ID: 16794 Main Street: HIGHBROOK DR **Cross Street: IDLEWILD RD** Location: SW ADA ID: 05F466A42CDF Ramp Type: PerpDiag Initial Pass/Fail: Fail **Overall Compliance: No Severity Score:** 37.5

## Field Measurements/Component Compliance

Street 1 Name Stop Condition-Street 2 Street 2 Name Stop Condition-Street 1 HIGHBROOK DR StopSign **IDLEWILD RD** None

Possible Solutions: Remove & Replace Curb Ramp With **Two New Directional Ramps or** Equivalent.