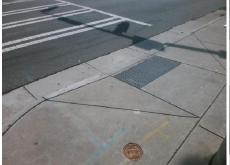

## Field Measurements/Component Compliance

Street 1 Name
Stop Condition-Street 2
Signal
Street 2 Name
N/A
Stop Condition-Street 1
N/A

| Possible Solutions:           |  |  |  |  |  |  |
|-------------------------------|--|--|--|--|--|--|
| Remove & Replace Entire Ramp. |  |  |  |  |  |  |
|                               |  |  |  |  |  |  |
|                               |  |  |  |  |  |  |
|                               |  |  |  |  |  |  |
|                               |  |  |  |  |  |  |
|                               |  |  |  |  |  |  |
| Surveyor Notes:               |  |  |  |  |  |  |
| N/A                           |  |  |  |  |  |  |
|                               |  |  |  |  |  |  |
|                               |  |  |  |  |  |  |
| DDOW/ADA.                     |  |  |  |  |  |  |
| PROW/ADA:                     |  |  |  |  |  |  |
| Not Found, R304.2.2, R304.5.3 |  |  |  |  |  |  |
|                               |  |  |  |  |  |  |
|                               |  |  |  |  |  |  |
|                               |  |  |  |  |  |  |
|                               |  |  |  |  |  |  |
|                               |  |  |  |  |  |  |

Total Cost: \$ 1850.00

| Field Measurements/Component Compliance |      |                       |       |      |                             |      |  |
|-----------------------------------------|------|-----------------------|-------|------|-----------------------------|------|--|
|                                         | Comp | liance Description    | Data  | Comp | liance Description          | Data |  |
|                                         | N/A  | Ramp Length (in)      | 60.0  | No   | Ramp Slope (%)              | 11.1 |  |
|                                         | Yes  | Ramp Width (in)       | 49.0  | No   | Ramp XSlope (%)             | 2.3  |  |
|                                         | N/A  | Flare Type LT         | N/A   | N/A  | Flare Type RT               | N/A  |  |
|                                         | N/A  | Flare Slope LT (%)    | N/A   | N/A  | Flare Slope RT (%)          | N/A  |  |
|                                         | N/A  | Flare Traversable LT? | N/A   | N/A  | Flare Traversable RT?       | N/A  |  |
|                                         | N/A  | Landing Length (in)   | N/A   | N/A  | DWS Provided?               | N/A  |  |
|                                         | N/A  | Landing Width (in)    | N/A   | N/A  | DWS Contrast?               | N/A  |  |
|                                         | N/A  | Landing Slope (%)     | N/A   | N/A  | DWS Length (in)             | N/A  |  |
|                                         | N/A  | Landing X Slope (%)   | N/A   | N/A  | DWS Full Width?             | N/A  |  |
|                                         | N/A  | Landing Curb? (Y/N)   | N/A   | N/A  | DWS Offset (in)             | N/A  |  |
|                                         | N/A  | Shared Landing?       | N/A   |      |                             |      |  |
|                                         | N/A  | Gutter Ponding?       | N/A   | N/A  | Gutter Slope (%)            | N/A  |  |
|                                         | N/A  | Gutter Lip Ht (in)    | N/A   | N/A  | Gutter X Slope (%)          | N/A  |  |
|                                         | N/A  | Painted X Walk1?      | Yes   | N/A  | Painted X Walk2?            | N/A  |  |
|                                         |      | X Walk 1 Direction    | To SE |      | X Walk 2 Direction          | N/A  |  |
|                                         | N/A  | X Walk 1 Width (in)   | 187.0 | N/A  | X Walk 2 Width (in)         | N/A  |  |
|                                         |      | X Walk 1 Slope (%)    | 0.3   |      | X Walk 2 Slope (%)          | N/A  |  |
|                                         |      | X Walk 1 X Slope (%)  | 1.6   |      | X Walk 2 X Slope (%)        | N/A  |  |
|                                         | N/A  | Ramp inside XWalk1?   | Yes   | N/A  | Ramp inside XWalk2?         | N/A  |  |
|                                         |      | Road Slope (%)        | N/A   | N/A  | Clear Space?                | N/A  |  |
|                                         |      | Road X Slope (%)      | N/A   | N/A  | Clear Space to XWalk (in)   | N/A  |  |
|                                         | N/A  | Any Obstructions?     | N/A   | N/A  | Storm Grate/Utility Hazard? | N/A  |  |
|                                         |      | Obstruction Type      |       |      | Storm Grate/Utility Type    |      |  |
|                                         |      |                       | N/A   |      |                             | N/A  |  |
|                                         |      |                       |       | Yes  | Surface Condition? (G/P)    | Good |  |
| _                                       |      |                       |       |      |                             |      |  |