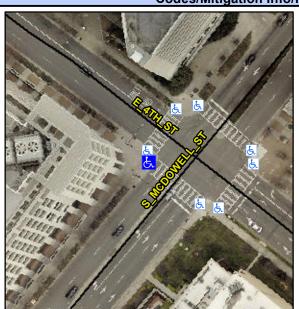

## Access Compliance Report Public Rights-of-Way (Curb Ramps)

Intersection ID: 13197 Main Street: S\_MCDOWELL\_ST Cross Street: E\_4TH\_ST Location: W

ADA ID: 05F7E02E4699 Ramp Type: Perp Initial Pass/Fail: Fail Overall Compliance: No Severity Score: 13.75