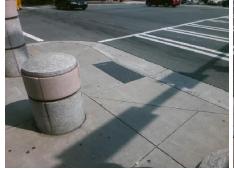

## Field Measurements/Component Compliance

Street 1 Name
Stop Condition-Street 2
Signal
Street 2 Name
N/A
Stop Condition-Street 1
N/A

| Possible Solutions:           |  |  |  |  |  |  |
|-------------------------------|--|--|--|--|--|--|
| Remove & Replace Entire Ramp. |  |  |  |  |  |  |
|                               |  |  |  |  |  |  |
|                               |  |  |  |  |  |  |
|                               |  |  |  |  |  |  |
|                               |  |  |  |  |  |  |
|                               |  |  |  |  |  |  |
| Surveyor Notes:               |  |  |  |  |  |  |
| N/A                           |  |  |  |  |  |  |
|                               |  |  |  |  |  |  |
|                               |  |  |  |  |  |  |
| DDOW/ADA.                     |  |  |  |  |  |  |
| PROW/ADA:                     |  |  |  |  |  |  |
| Not Found, R304.2.2, R304.5.3 |  |  |  |  |  |  |
|                               |  |  |  |  |  |  |
|                               |  |  |  |  |  |  |
|                               |  |  |  |  |  |  |
|                               |  |  |  |  |  |  |
|                               |  |  |  |  |  |  |

Total Cost: \$ 1850.00

| Field Measurements/Component Compliance |      |                       |       |      |                             |      |  |
|-----------------------------------------|------|-----------------------|-------|------|-----------------------------|------|--|
|                                         | Comp | liance Description    | Data  | Comp | liance Description          | Data |  |
|                                         | N/A  | Ramp Length (in)      | 60.0  | No   | Ramp Slope (%)              | 11.1 |  |
|                                         | Yes  | Ramp Width (in)       | 49.0  | No   | Ramp XSlope (%)             | 2.3  |  |
|                                         | N/A  | Flare Type LT         | N/A   | N/A  | Flare Type RT               | N/A  |  |
|                                         | N/A  | Flare Slope LT (%)    | N/A   | N/A  | Flare Slope RT (%)          | N/A  |  |
|                                         | N/A  | Flare Traversable LT? | N/A   | N/A  | Flare Traversable RT?       | N/A  |  |
|                                         | N/A  | Landing Length (in)   | N/A   | N/A  | DWS Provided?               | N/A  |  |
|                                         | N/A  | Landing Width (in)    | N/A   | N/A  | DWS Contrast?               | N/A  |  |
|                                         | N/A  | Landing Slope (%)     | N/A   | N/A  | DWS Length (in)             | N/A  |  |
|                                         | N/A  | Landing X Slope (%)   | N/A   | N/A  | DWS Full Width?             | N/A  |  |
|                                         | N/A  | Landing Curb? (Y/N)   | N/A   | N/A  | DWS Offset (in)             | N/A  |  |
|                                         | N/A  | Shared Landing?       | N/A   |      |                             |      |  |
|                                         | N/A  | Gutter Ponding?       | N/A   | N/A  | Gutter Slope (%)            | N/A  |  |
|                                         | N/A  | Gutter Lip Ht (in)    | N/A   | N/A  | Gutter X Slope (%)          | N/A  |  |
|                                         | N/A  | Painted X Walk1?      | Yes   | N/A  | Painted X Walk2?            | N/A  |  |
|                                         |      | X Walk 1 Direction    | To SE |      | X Walk 2 Direction          | N/A  |  |
|                                         | N/A  | X Walk 1 Width (in)   | 187.0 | N/A  | X Walk 2 Width (in)         | N/A  |  |
|                                         |      | X Walk 1 Slope (%)    | 0.3   |      | X Walk 2 Slope (%)          | N/A  |  |
|                                         |      | X Walk 1 X Slope (%)  | 1.6   |      | X Walk 2 X Slope (%)        | N/A  |  |
|                                         | N/A  | Ramp inside XWalk1?   | Yes   | N/A  | Ramp inside XWalk2?         | N/A  |  |
|                                         |      | Road Slope (%)        | N/A   | N/A  | Clear Space?                | N/A  |  |
|                                         |      | Road X Slope (%)      | N/A   | N/A  | Clear Space to XWalk (in)   | N/A  |  |
|                                         | N/A  | Any Obstructions?     | N/A   | N/A  | Storm Grate/Utility Hazard? | N/A  |  |
|                                         |      | Obstruction Type      |       |      | Storm Grate/Utility Type    |      |  |
|                                         |      |                       | N/A   |      |                             | N/A  |  |
|                                         |      |                       |       | Yes  | Surface Condition? (G/P)    | Good |  |
| _                                       |      |                       |       |      |                             |      |  |