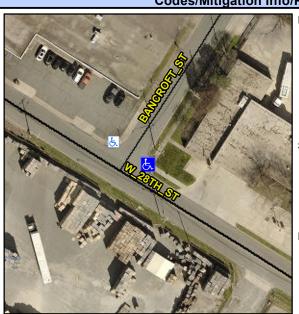

N/A

Intersection ID: 9461 Main Street: BANCROFT ST Cross Street: W 28TH ST Location:

**Overall Compliance: No** ADA ID: 05F88883B1EB Ramp Type: Combination2 Initial Pass/Fail: Fail Severity Score: 13.75

To NW

Street 1 Name StopSign **BANCROFT ST** Stop Condition-Street 1 N/A Street 2 Name Stop Condition-Street 2 N/A Possible Solutions: Remove & Replace Entire Ramp. Surveyor Notes: **RT RP < 5%** PROW/ADA: Not Found, R304.2.2, R304.5.3