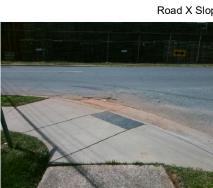

To NW

Street 1 Name StopSign **BANCROFT ST** Stop Condition-Street 1 N/A Street 2 Name Stop Condition-Street 2 N/A Possible Solutions: Remove & Replace Entire Ramp. Surveyor Notes: **RT RP < 5%** PROW/ADA: Not Found, R304.2.2, R304.5.3