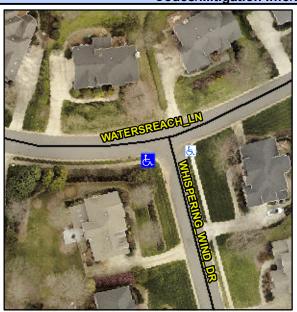

## Access Compliance Report Public Rights-of-Way (Curb Ramps)

Intersection ID: 27518 Main Street: WATERSREACH\_LN Cross Street: WHISPERING\_WIND\_DR Location: SW

ADA ID: 05FAB37CC998 Ramp Type: PerpDiag Initial Pass/Fail: Fail Overall Compliance: No Severity Score: 46.25