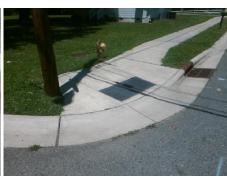

Total Cost:

1850.00

| Field Measurements/Component Compliance |                       |      |        |       |                         |      |  |
|-----------------------------------------|-----------------------|------|--------|-------|-------------------------|------|--|
| Compl                                   | iance Description     | Data | Compli | ance  | Description             | Data |  |
| N/A                                     | Ramp Length (in)      | 79.0 | No     | Ramp  | Slope (%)               | 8.4  |  |
| Yes                                     | Ramp Width (in)       | 48.0 | No     | Ramp  | XSlope (%)              | 3.6  |  |
| N/A                                     | Flare Type LT         | N/A  | N/A    | Flare | Type RT                 | N/A  |  |
| N/A                                     | Flare Slope LT (%)    | N/A  | N/A    | Flare | Slope RT (%)            | N/A  |  |
| N/A                                     | Flare Traversable LT? | N/A  | N/A    | Flare | Traversable RT?         | N/A  |  |
| N/A                                     | Landing Length (in)   | N/A  | N/A    | DWS   | Provided?               | N/A  |  |
| N/A                                     | Landing Width (in)    | N/A  | N/A    | DWS   | Contrast?               | N/A  |  |
| N/A                                     | Landing Slope (%)     | N/A  | N/A    | DWS   | Length (in)             | N/A  |  |
| N/A                                     | Landing X Slope (%)   | N/A  | N/A    | DWS   | Full Width?             | N/A  |  |
| N/A                                     | Landing Curb? (Y/N)   | N/A  | N/A    | DWS   | Offset (in)             | N/A  |  |
| N/A                                     | Shared Landing?       | N/A  |        |       |                         |      |  |
| N/A                                     | Gutter Ponding?       | N/A  | N/A    | Gutte | r Slope (%)             | N/A  |  |
| N/A                                     | Gutter Lip Ht (in)    | N/A  | N/A    | Gutte | r X Slope (%)           | N/A  |  |
| N/A                                     | Painted X Walk1?      | No   | N/A    | Paint | ed X Walk2?             | N/A  |  |
|                                         | X Walk 1 Direction    | To E |        | X Wa  | lk 2 Direction          | N/A  |  |
| N/A                                     | X Walk 1 Width (in)   | N/A  | N/A    | X Wa  | lk 2 Width (in)         | N/A  |  |
|                                         | X Walk 1 Slope (%)    | 1.8  |        | X Wa  | lk 2 Slope (%)          | N/A  |  |
|                                         | X Walk 1 X Slope (%)  | 2.6  |        | X Wa  | lk 2 X Slope (%)        | N/A  |  |
| N/A                                     | Ramp inside XWalk1?   | N/A  | N/A    | Ram   | inside XWalk2?          | N/A  |  |
|                                         | Road Slope (%)        | N/A  | N/A    | Clear | Space?                  | N/A  |  |
|                                         | Road X Slope (%)      | N/A  | N/A    | Clear | Space to XWalk (in)     | N/A  |  |
| N/A                                     | Any Obstructions?     | N/A  | N/A    | Storn | n Grate/Utility Hazard? | N/A  |  |
|                                         | Obstruction Type      |      |        | Storn | n Grate/Utility Type    |      |  |
|                                         |                       | N/A  |        |       |                         | N/A  |  |
|                                         |                       |      | Yes    | Surfa | ce Condition? (G/P)     | Good |  |