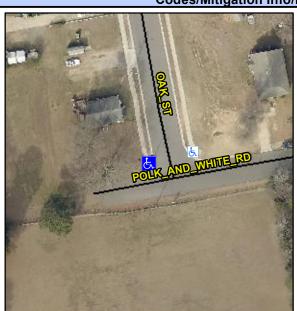

## **Access Compliance Report Public Rights-of-Way** (Curb Ramps)

Intersection ID: 3324 Main Street: OAK\_ST Cross Street: POLK\_AND\_WHITE\_RD Location: NW ADA ID: 05FD4957BF9B Ramp Type: Perp Initial Pass/Fail: Fail **Overall Compliance: No** Severity Score: 13.75