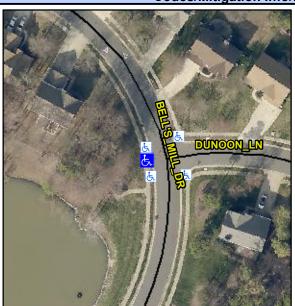

## **Access Compliance Report Public Rights-of-Way** (Curb Ramps)

Intersection ID: 2801 Main Street: BELL'S MILL DR **Cross Street: DUNOON LN** Location: W Initial Pass/Fail: Fail **Overall Compliance: No** 10 ADA ID: 0608F57368EE Ramp Type: Perp **Severity Score:** 

## Field Measurements/Component Compliance

**BELL'S MILL DR** Street 1 Name Stop Condition-Street 2 None N/A Street 2 Name Stop Condition-Street 1 N/A

Possible Solutions: Remove & Replace Entire Ramp. Surveyor Notes: N/A PROW/ADA: Not Found, R304.5.1