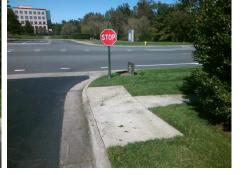

## Access Compliance Report Public Rights-of-Way (Curb Ramps)

| Intersection ID: 10020377 Main Street: BALLANTYNE_CORPORATE_PCross Street: N/A |                       |                              |        |                                         |                       |                   |                             | Location:                   | SE   |
|--------------------------------------------------------------------------------|-----------------------|------------------------------|--------|-----------------------------------------|-----------------------|-------------------|-----------------------------|-----------------------------|------|
| ADA ID: 060E8E1F9FF0 Ramp Type: BlendTrans1 In                                 |                       |                              |        |                                         | ail: Fail Overall (   | o Severity Score: | 25                          |                             |      |
| Codes/Mitigation Info/Possible Solution                                        |                       |                              |        | Field Measurements/Component Compliance |                       |                   |                             |                             |      |
|                                                                                |                       | Possible Solutions:          |        | Compliance Description                  |                       | Data              | Data Compliance Description |                             | Data |
|                                                                                | and the second second | Remove & Replace Curb Ramp   | With   | N/A                                     | Ramp Length (in)      | 60.0              | Yes                         | BlendTrans Slope (%)        | 4.5  |
|                                                                                | TEPL                  | Two New Directional Ramps or |        | Yes                                     | Ramp Width (in)       | 48.0              | No                          | BlendTrans XSlope (%)       | 8.1  |
|                                                                                |                       | Equivalent.                  |        | N/A                                     | Flare Type LT         | N/A               | N/A                         | Flare Type RT               | N/A  |
| BALLANTYNE GORPORAT                                                            |                       |                              |        | N/A                                     | Flare Slope LT (%)    | N/A               | N/A                         | Flare Slope RT (%)          | N/A  |
| BALLANTINE CONFORME                                                            | and the second        | S                            |        | N/A                                     | Flare Traversable LT? | N/A               | N/A                         | Flare Traversable RT?       | N/A  |
|                                                                                |                       | 9<br>8                       |        | N/A                                     | Landing Length (in)   | N/A               | N/A                         | DWS Provided?               | N/A  |
|                                                                                | EL                    | Surveyor Notes:              |        | N/A                                     | Landing Width (in)    | N/A               | N/A                         | DWS Contrast?               | N/A  |
| the set the particular                                                         | at a la               | N/A                          |        | N/A                                     | Landing Slope (%)     | N/A               | N/A                         | DWS Length (in)             | N/A  |
|                                                                                | A Part 1              | 6                            |        | N/A                                     | Landing X Slope (%)   | N/A               | N/A                         | DWS Full Width?             | N/A  |
|                                                                                |                       |                              |        | N/A                                     | Landing Curb? (Y/N)   | N/A               | N/A                         | DWS Offset (in)             | N/A  |
|                                                                                |                       |                              |        | N/A                                     | Shared Landing?       | N/A               |                             |                             |      |
|                                                                                | 1 prest               | PROW/ADA:                    |        | N/A                                     | Gutter Ponding?       | N/A               | N/A                         | Gutter Slope (%)            | N/A  |
| APPE AND                                                                       |                       | R304.5.3                     |        | N/A                                     | Gutter Lip Ht (in)    | N/A               | N/A                         | Gutter X Slope (%)          | N/A  |
|                                                                                |                       |                              |        | N/A                                     | Painted X Walk1?      | No                | N/A                         | Painted X Walk2?            | N/A  |
| E SINE =                                                                       | 350                   |                              |        |                                         | X Walk 1 Direction    | To SW             |                             | X Walk 2 Direction          | N/A  |
|                                                                                | and the second        | 5. W                         |        |                                         | X Walk 1 Width (in)   | N/A               |                             | X Walk 2 Width (in)         | N/A  |
| Street 1 Name                                                                  | ENTRANCE              |                              |        |                                         | X Walk 1 Slope (%)    | 1.5               |                             | X Walk 2 Slope (%)          | N/A  |
| Stop Condition-Street 1                                                        | StopSign              |                              |        |                                         | X Walk 1 X Slope (%)  | 2.8               |                             | X Walk 2 X Slope (%)        | N/A  |
| Street 2 Name                                                                  | N/A                   |                              |        | N/A                                     | Ramp inside XWalk1?   | N/A               | N/A                         | Ramp inside XWalk2?         | N/A  |
| Stop Condition-Street 2                                                        | N/A                   |                              |        |                                         | Road Slope (%)        | 2.8               |                             | Clear Space?                | N/A  |
|                                                                                |                       |                              |        |                                         | Road X Slope (%)      | 1.5               | N/A                         | Clear Space to XWalk (in)   | N/A  |
|                                                                                |                       |                              |        | N/A                                     | Any Obstructions?     | N/A               | N/A                         | Storm Grate/Utility Hazard? | N/A  |
|                                                                                |                       | Total Cost: \$3              | 200.00 |                                         | Obstruction Type      |                   |                             | Storm Grate/Utility Type    |      |
|                                                                                |                       |                              |        |                                         |                       | N/A               |                             |                             | N/A  |