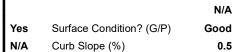

## Access Compliance Report Public Rights-of-Way (Curb Ramps)

| Intersection ID: 10020377 Main Street: BALLANTYNE_CORPORATE_PCross Street: N/A |                       |                              |        |                                         |                       |                   |                             | Location:                   | SE   |
|--------------------------------------------------------------------------------|-----------------------|------------------------------|--------|-----------------------------------------|-----------------------|-------------------|-----------------------------|-----------------------------|------|
| ADA ID: 060E8E1F9FF0 Ramp Type: BlendTrans1 In                                 |                       |                              |        |                                         | ail: Fail Overall (   | o Severity Score: | 25                          |                             |      |
| Codes/Mitigation Info/Possible Solution                                        |                       |                              |        | Field Measurements/Component Compliance |                       |                   |                             |                             |      |
|                                                                                |                       | Possible Solutions:          |        | Compliance Description                  |                       | Data              | Data Compliance Description |                             | Data |
|                                                                                | and the second second | Remove & Replace Curb Ramp   | With   | N/A                                     | Ramp Length (in)      | 60.0              | Yes                         | BlendTrans Slope (%)        | 4.5  |
|                                                                                | TEPL                  | Two New Directional Ramps or |        | Yes                                     | Ramp Width (in)       | 48.0              | No                          | BlendTrans XSlope (%)       | 8.1  |
|                                                                                |                       | Equivalent.                  |        | N/A                                     | Flare Type LT         | N/A               | N/A                         | Flare Type RT               | N/A  |
| BALLANTYNE GORPORAT                                                            |                       |                              |        | N/A                                     | Flare Slope LT (%)    | N/A               | N/A                         | Flare Slope RT (%)          | N/A  |
| BALLANTINE CONFORME                                                            | and the second        | S                            |        | N/A                                     | Flare Traversable LT? | N/A               | N/A                         | Flare Traversable RT?       | N/A  |
|                                                                                |                       | 9<br>8                       |        | N/A                                     | Landing Length (in)   | N/A               | N/A                         | DWS Provided?               | N/A  |
|                                                                                | EL                    | Surveyor Notes:              |        | N/A                                     | Landing Width (in)    | N/A               | N/A                         | DWS Contrast?               | N/A  |
| the set the particular                                                         | at a la               | N/A                          |        | N/A                                     | Landing Slope (%)     | N/A               | N/A                         | DWS Length (in)             | N/A  |
|                                                                                | A Part 1              | 6                            |        | N/A                                     | Landing X Slope (%)   | N/A               | N/A                         | DWS Full Width?             | N/A  |
|                                                                                |                       |                              |        | N/A                                     | Landing Curb? (Y/N)   | N/A               | N/A                         | DWS Offset (in)             | N/A  |
|                                                                                |                       |                              |        | N/A                                     | Shared Landing?       | N/A               |                             |                             |      |
|                                                                                | 1 prest               | PROW/ADA:                    |        | N/A                                     | Gutter Ponding?       | N/A               | N/A                         | Gutter Slope (%)            | N/A  |
| APPE AND                                                                       |                       | R304.5.3                     |        | N/A                                     | Gutter Lip Ht (in)    | N/A               | N/A                         | Gutter X Slope (%)          | N/A  |
|                                                                                |                       |                              |        | N/A                                     | Painted X Walk1?      | No                | N/A                         | Painted X Walk2?            | N/A  |
| E SINE =                                                                       | 350                   |                              |        |                                         | X Walk 1 Direction    | To SW             |                             | X Walk 2 Direction          | N/A  |
|                                                                                | and the second        | 5. W                         |        |                                         | X Walk 1 Width (in)   | N/A               |                             | X Walk 2 Width (in)         | N/A  |
| Street 1 Name                                                                  | ENTRANCE              |                              |        |                                         | X Walk 1 Slope (%)    | 1.5               |                             | X Walk 2 Slope (%)          | N/A  |
| Stop Condition-Street 1                                                        | StopSign              |                              |        |                                         | X Walk 1 X Slope (%)  | 2.8               |                             | X Walk 2 X Slope (%)        | N/A  |
| Street 2 Name                                                                  | N/A                   |                              |        | N/A                                     | Ramp inside XWalk1?   | N/A               | N/A                         | Ramp inside XWalk2?         | N/A  |
| Stop Condition-Street 2                                                        | N/A                   |                              |        |                                         | Road Slope (%)        | 2.8               |                             | Clear Space?                | N/A  |
|                                                                                |                       |                              |        |                                         | Road X Slope (%)      | 1.5               | N/A                         | Clear Space to XWalk (in)   | N/A  |
|                                                                                |                       |                              |        | N/A                                     | Any Obstructions?     | N/A               | N/A                         | Storm Grate/Utility Hazard? | N/A  |
|                                                                                |                       | Total Cost: \$3              | 200.00 |                                         | Obstruction Type      |                   |                             | Storm Grate/Utility Type    |      |
|                                                                                |                       |                              |        |                                         |                       | N/A               |                             |                             | N/A  |