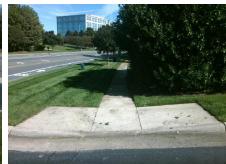

## Access Compliance Report Public Rights-of-Way (Curb Ramps)

| Intersection ID: 10020377 Main Street: BALLANTYNE_CORPORATE_PCross Street: N/A |                       |                              |        |                                         |                       |                   |                             | Location:                   | SE   |
|--------------------------------------------------------------------------------|-----------------------|------------------------------|--------|-----------------------------------------|-----------------------|-------------------|-----------------------------|-----------------------------|------|
| ADA ID: 060E8E1F9FF0 Ramp Type: BlendTrans1 In                                 |                       |                              |        |                                         | ail: Fail Overall (   | o Severity Score: | 25                          |                             |      |
| Codes/Mitigation Info/Possible Solution                                        |                       |                              |        | Field Measurements/Component Compliance |                       |                   |                             |                             |      |
|                                                                                |                       | Possible Solutions:          |        | Compliance Description                  |                       | Data              | Data Compliance Description |                             | Data |
|                                                                                | and the second second | Remove & Replace Curb Ramp   | With   | N/A                                     | Ramp Length (in)      | 60.0              | Yes                         | BlendTrans Slope (%)        | 4.5  |
|                                                                                | TEPL                  | Two New Directional Ramps or |        | Yes                                     | Ramp Width (in)       | 48.0              | No                          | BlendTrans XSlope (%)       | 8.1  |
|                                                                                |                       | Equivalent.                  |        | N/A                                     | Flare Type LT         | N/A               | N/A                         | Flare Type RT               | N/A  |
| BALLANTYNE GORPORAT                                                            |                       |                              |        | N/A                                     | Flare Slope LT (%)    | N/A               | N/A                         | Flare Slope RT (%)          | N/A  |
| BALLANTINE CONFORME                                                            | and the second        | S                            |        | N/A                                     | Flare Traversable LT? | N/A               | N/A                         | Flare Traversable RT?       | N/A  |
|                                                                                |                       | 9<br>8                       |        | N/A                                     | Landing Length (in)   | N/A               | N/A                         | DWS Provided?               | N/A  |
|                                                                                | EL                    | Surveyor Notes:              |        | N/A                                     | Landing Width (in)    | N/A               | N/A                         | DWS Contrast?               | N/A  |
| the set the particular                                                         | at a la               | N/A                          |        | N/A                                     | Landing Slope (%)     | N/A               | N/A                         | DWS Length (in)             | N/A  |
|                                                                                | A Part 1              | 6                            |        | N/A                                     | Landing X Slope (%)   | N/A               | N/A                         | DWS Full Width?             | N/A  |
|                                                                                |                       |                              |        | N/A                                     | Landing Curb? (Y/N)   | N/A               | N/A                         | DWS Offset (in)             | N/A  |
|                                                                                |                       |                              |        | N/A                                     | Shared Landing?       | N/A               |                             |                             |      |
|                                                                                | 1 prest               | PROW/ADA:                    |        | N/A                                     | Gutter Ponding?       | N/A               | N/A                         | Gutter Slope (%)            | N/A  |
| APPE AND                                                                       |                       | R304.5.3                     |        | N/A                                     | Gutter Lip Ht (in)    | N/A               | N/A                         | Gutter X Slope (%)          | N/A  |
|                                                                                |                       |                              |        | N/A                                     | Painted X Walk1?      | No                | N/A                         | Painted X Walk2?            | N/A  |
| E SINE =                                                                       | 350                   |                              |        |                                         | X Walk 1 Direction    | To SW             |                             | X Walk 2 Direction          | N/A  |
|                                                                                | and the second        | 5. W                         |        |                                         | X Walk 1 Width (in)   | N/A               |                             | X Walk 2 Width (in)         | N/A  |
| Street 1 Name                                                                  | ENTRANCE              |                              |        |                                         | X Walk 1 Slope (%)    | 1.5               |                             | X Walk 2 Slope (%)          | N/A  |
| Stop Condition-Street 1                                                        | StopSign              |                              |        |                                         | X Walk 1 X Slope (%)  | 2.8               |                             | X Walk 2 X Slope (%)        | N/A  |
| Street 2 Name                                                                  | N/A                   |                              |        | N/A                                     | Ramp inside XWalk1?   | N/A               | N/A                         | Ramp inside XWalk2?         | N/A  |
| Stop Condition-Street 2                                                        | N/A                   |                              |        |                                         | Road Slope (%)        | 2.8               |                             | Clear Space?                | N/A  |
|                                                                                |                       |                              |        |                                         | Road X Slope (%)      | 1.5               | N/A                         | Clear Space to XWalk (in)   | N/A  |
|                                                                                |                       |                              |        | N/A                                     | Any Obstructions?     | N/A               | N/A                         | Storm Grate/Utility Hazard? | N/A  |
|                                                                                |                       | Total Cost: \$3              | 200.00 |                                         | Obstruction Type      |                   |                             | Storm Grate/Utility Type    |      |
|                                                                                |                       |                              |        |                                         |                       | N/A               |                             |                             | N/A  |