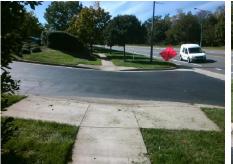

## Access Compliance Report Public Rights-of-Way (Curb Ramps)

| Intersection ID: 10020377 Main Street: BALLANTYNE_CORPORATE_PCross Street: N/A |                       |                              |        |                                         |                       |                   |                             | Location:                   | SE   |
|--------------------------------------------------------------------------------|-----------------------|------------------------------|--------|-----------------------------------------|-----------------------|-------------------|-----------------------------|-----------------------------|------|
| ADA ID: 060E8E1F9FF0 Ramp Type: BlendTrans1 In                                 |                       |                              |        |                                         | ail: Fail Overall (   | o Severity Score: | 25                          |                             |      |
| Codes/Mitigation Info/Possible Solution                                        |                       |                              |        | Field Measurements/Component Compliance |                       |                   |                             |                             |      |
|                                                                                |                       | Possible Solutions:          |        | Compliance Description                  |                       | Data              | Data Compliance Description |                             | Data |
|                                                                                | and the second second | Remove & Replace Curb Ramp   | With   | N/A                                     | Ramp Length (in)      | 60.0              | Yes                         | BlendTrans Slope (%)        | 4.5  |
|                                                                                | TEPL                  | Two New Directional Ramps or |        | Yes                                     | Ramp Width (in)       | 48.0              | No                          | BlendTrans XSlope (%)       | 8.1  |
|                                                                                |                       | Equivalent.                  |        | N/A                                     | Flare Type LT         | N/A               | N/A                         | Flare Type RT               | N/A  |
| BALLANTYNE GORPORAT                                                            |                       |                              |        | N/A                                     | Flare Slope LT (%)    | N/A               | N/A                         | Flare Slope RT (%)          | N/A  |
| BALLANTINE CONFORME                                                            | and the second        | S                            |        | N/A                                     | Flare Traversable LT? | N/A               | N/A                         | Flare Traversable RT?       | N/A  |
|                                                                                |                       | 9<br>8                       |        | N/A                                     | Landing Length (in)   | N/A               | N/A                         | DWS Provided?               | N/A  |
|                                                                                | EL                    | Surveyor Notes:              |        | N/A                                     | Landing Width (in)    | N/A               | N/A                         | DWS Contrast?               | N/A  |
| the set the particular                                                         | at a la               | N/A                          |        | N/A                                     | Landing Slope (%)     | N/A               | N/A                         | DWS Length (in)             | N/A  |
|                                                                                | A Part 1              | 6                            |        | N/A                                     | Landing X Slope (%)   | N/A               | N/A                         | DWS Full Width?             | N/A  |
|                                                                                |                       |                              |        | N/A                                     | Landing Curb? (Y/N)   | N/A               | N/A                         | DWS Offset (in)             | N/A  |
|                                                                                |                       |                              |        | N/A                                     | Shared Landing?       | N/A               |                             |                             |      |
|                                                                                | 1 prest               | PROW/ADA:                    |        | N/A                                     | Gutter Ponding?       | N/A               | N/A                         | Gutter Slope (%)            | N/A  |
| APPE AND                                                                       |                       | R304.5.3                     |        | N/A                                     | Gutter Lip Ht (in)    | N/A               | N/A                         | Gutter X Slope (%)          | N/A  |
|                                                                                |                       |                              |        | N/A                                     | Painted X Walk1?      | No                | N/A                         | Painted X Walk2?            | N/A  |
| E SINE =                                                                       | 350                   |                              |        |                                         | X Walk 1 Direction    | To SW             |                             | X Walk 2 Direction          | N/A  |
|                                                                                | and the second        | 5. W                         |        |                                         | X Walk 1 Width (in)   | N/A               |                             | X Walk 2 Width (in)         | N/A  |
| Street 1 Name                                                                  | ENTRANCE              |                              |        |                                         | X Walk 1 Slope (%)    | 1.5               |                             | X Walk 2 Slope (%)          | N/A  |
| Stop Condition-Street 1                                                        | StopSign              |                              |        |                                         | X Walk 1 X Slope (%)  | 2.8               |                             | X Walk 2 X Slope (%)        | N/A  |
| Street 2 Name                                                                  | N/A                   |                              |        | N/A                                     | Ramp inside XWalk1?   | N/A               | N/A                         | Ramp inside XWalk2?         | N/A  |
| Stop Condition-Street 2                                                        | N/A                   |                              |        |                                         | Road Slope (%)        | 2.8               |                             | Clear Space?                | N/A  |
|                                                                                |                       |                              |        |                                         | Road X Slope (%)      | 1.5               | N/A                         | Clear Space to XWalk (in)   | N/A  |
|                                                                                |                       |                              |        | N/A                                     | Any Obstructions?     | N/A               | N/A                         | Storm Grate/Utility Hazard? | N/A  |
|                                                                                |                       | Total Cost: \$3              | 200.00 |                                         | Obstruction Type      |                   |                             | Storm Grate/Utility Type    |      |
|                                                                                |                       |                              |        |                                         |                       | N/A               |                             |                             | N/A  |