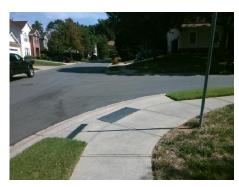

## Access Compliance Report Public Rights-of-Way (Curb Ramps)

N/A

Good

10.6

Intersection ID: 27321 Main Street: OWL\_NEST\_LN Cross Street: STANETTE\_DR Location: SE

ADA ID: 060EC8308D17 Ramp Type: BlendTrans2 Initial Pass/Fail: Fail Overall Compliance: No Severity Score: 25

Remove & Replace Curb Ramp With Two New Directional Ramps or Equivalent.

Surveyor Notes:

N/A

PROW/ADA:

Not Found, R304.5.3

Total Cost: \$ 3200.00

| ried Measurements/Component Compliance |                        |                       |      |                             |                             |      |
|----------------------------------------|------------------------|-----------------------|------|-----------------------------|-----------------------------|------|
|                                        | Compliance Description |                       | Data | Data Compliance Description |                             | Data |
|                                        | N/A                    | Ramp Length (in)      | 93.5 | Yes                         | BlendTrans Slope (%)        | 3.9  |
|                                        | Yes                    | Ramp Width (in)       | 48.0 | No                          | BlendTrans XSlope (%)       | 10.9 |
|                                        | N/A                    | Flare Type LT         | N/A  | N/A                         | Flare Type RT               | N/A  |
|                                        | N/A                    | Flare Slope LT (%)    | N/A  | N/A                         | Flare Slope RT (%)          | N/A  |
|                                        | N/A                    | Flare Traversable LT? | N/A  | N/A                         | Flare Traversable RT?       | N/A  |
|                                        | N/A                    | Landing Length (in)   | N/A  | N/A                         | DWS Provided?               | N/A  |
|                                        | N/A                    | Landing Width (in)    | N/A  | N/A                         | DWS Contrast?               | N/A  |
|                                        | N/A                    | Landing Slope (%)     | N/A  | N/A                         | DWS Length (in)             | N/A  |
|                                        | N/A                    | Landing X Slope (%)   | N/A  | N/A                         | DWS Full Width?             | N/A  |
|                                        | N/A                    | Landing Curb? (Y/N)   | N/A  | N/A                         | DWS Offset (in)             | N/A  |
|                                        | N/A                    | Shared Landing?       | N/A  |                             |                             |      |
|                                        | N/A                    | Gutter Ponding?       | N/A  | N/A                         | Gutter Slope (%)            | N/A  |
|                                        | N/A                    | Gutter Lip Ht (in)    | N/A  | N/A                         | Gutter X Slope (%)          | N/A  |
|                                        | N/A                    | Painted X Walk1?      | No   | N/A                         | Painted X Walk2?            | No   |
|                                        |                        | X Walk 1 Direction    | To N |                             | X Walk 2 Direction          | To W |
|                                        |                        | X Walk 1 Width (in)   | N/A  |                             | X Walk 2 Width (in)         | N/A  |
|                                        |                        | X Walk 1 Slope (%)    | 3.4  |                             | X Walk 2 Slope (%)          | 2.1  |
|                                        |                        | X Walk 1 X Slope (%)  | 2.8  |                             | X Walk 2 X Slope (%)        | 7.9  |
|                                        | N/A                    | Ramp inside XWalk1?   | N/A  | N/A                         | Ramp inside XWalk2?         | N/A  |
|                                        |                        | Road Slope (%)        | 7.9  |                             | Clear Space?                | N/A  |
|                                        |                        | Road X Slope (%)      | 3.6  | N/A                         | Clear Space to XWalk (in)   | N/A  |
|                                        | N/A                    | Any Obstructions?     | N/A  | N/A                         | Storm Grate/Utility Hazard? | N/A  |
|                                        |                        | Obstruction Type      |      |                             | Storm Grate/Utility Type    |      |
|                                        |                        |                       |      |                             |                             |      |