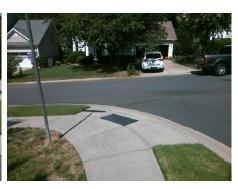

## Access Compliance Report Public Rights-of-Way (Curb Ramps)

N/A

Good

10.6

Intersection ID: 27321 Main Street: OWL\_NEST\_LN Cross Street: STANETTE\_DR Location: SE

ADA ID: 060EC8308D17 Ramp Type: BlendTrans2 Initial Pass/Fail: Fail Overall Compliance: No Severity Score: 25

Remove & Replace Curb Ramp With Two New Directional Ramps or Equivalent.

Surveyor Notes:

N/A

PROW/ADA:

Not Found, R304.5.3

Total Cost: \$ 3200.00

| ried Measurements/Component Compliance |                        |                       |      |                             |                             |      |
|----------------------------------------|------------------------|-----------------------|------|-----------------------------|-----------------------------|------|
|                                        | Compliance Description |                       | Data | Data Compliance Description |                             | Data |
|                                        | N/A                    | Ramp Length (in)      | 93.5 | Yes                         | BlendTrans Slope (%)        | 3.9  |
|                                        | Yes                    | Ramp Width (in)       | 48.0 | No                          | BlendTrans XSlope (%)       | 10.9 |
|                                        | N/A                    | Flare Type LT         | N/A  | N/A                         | Flare Type RT               | N/A  |
|                                        | N/A                    | Flare Slope LT (%)    | N/A  | N/A                         | Flare Slope RT (%)          | N/A  |
|                                        | N/A                    | Flare Traversable LT? | N/A  | N/A                         | Flare Traversable RT?       | N/A  |
|                                        | N/A                    | Landing Length (in)   | N/A  | N/A                         | DWS Provided?               | N/A  |
|                                        | N/A                    | Landing Width (in)    | N/A  | N/A                         | DWS Contrast?               | N/A  |
|                                        | N/A                    | Landing Slope (%)     | N/A  | N/A                         | DWS Length (in)             | N/A  |
|                                        | N/A                    | Landing X Slope (%)   | N/A  | N/A                         | DWS Full Width?             | N/A  |
|                                        | N/A                    | Landing Curb? (Y/N)   | N/A  | N/A                         | DWS Offset (in)             | N/A  |
|                                        | N/A                    | Shared Landing?       | N/A  |                             |                             |      |
|                                        | N/A                    | Gutter Ponding?       | N/A  | N/A                         | Gutter Slope (%)            | N/A  |
|                                        | N/A                    | Gutter Lip Ht (in)    | N/A  | N/A                         | Gutter X Slope (%)          | N/A  |
|                                        | N/A                    | Painted X Walk1?      | No   | N/A                         | Painted X Walk2?            | No   |
|                                        |                        | X Walk 1 Direction    | To N |                             | X Walk 2 Direction          | To W |
|                                        |                        | X Walk 1 Width (in)   | N/A  |                             | X Walk 2 Width (in)         | N/A  |
|                                        |                        | X Walk 1 Slope (%)    | 3.4  |                             | X Walk 2 Slope (%)          | 2.1  |
|                                        |                        | X Walk 1 X Slope (%)  | 2.8  |                             | X Walk 2 X Slope (%)        | 7.9  |
|                                        | N/A                    | Ramp inside XWalk1?   | N/A  | N/A                         | Ramp inside XWalk2?         | N/A  |
|                                        |                        | Road Slope (%)        | 7.9  |                             | Clear Space?                | N/A  |
|                                        |                        | Road X Slope (%)      | 3.6  | N/A                         | Clear Space to XWalk (in)   | N/A  |
|                                        | N/A                    | Any Obstructions?     | N/A  | N/A                         | Storm Grate/Utility Hazard? | N/A  |
|                                        |                        | Obstruction Type      |      |                             | Storm Grate/Utility Type    |      |
|                                        |                        |                       |      |                             |                             |      |