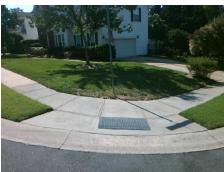

## Access Compliance Report Public Rights-of-Way (Curb Ramps)

N/A

Good

10.6

Intersection ID: 27321 Main Street: OWL\_NEST\_LN Cross Street: STANETTE\_DR Location: SE

ADA ID: 060EC8308D17 Ramp Type: BlendTrans2 Initial Pass/Fail: Fail Overall Compliance: No Severity Score: 25

Remove & Replace Curb Ramp With Two New Directional Ramps or Equivalent.

Surveyor Notes:

N/A

PROW/ADA:

Not Found, R304.5.3

Total Cost: \$ 3200.00

| ried Measurements/Component Compliance |                        |                       |      |                             |                             |      |
|----------------------------------------|------------------------|-----------------------|------|-----------------------------|-----------------------------|------|
|                                        | Compliance Description |                       | Data | Data Compliance Description |                             | Data |
|                                        | N/A                    | Ramp Length (in)      | 93.5 | Yes                         | BlendTrans Slope (%)        | 3.9  |
|                                        | Yes                    | Ramp Width (in)       | 48.0 | No                          | BlendTrans XSlope (%)       | 10.9 |
|                                        | N/A                    | Flare Type LT         | N/A  | N/A                         | Flare Type RT               | N/A  |
|                                        | N/A                    | Flare Slope LT (%)    | N/A  | N/A                         | Flare Slope RT (%)          | N/A  |
|                                        | N/A                    | Flare Traversable LT? | N/A  | N/A                         | Flare Traversable RT?       | N/A  |
|                                        | N/A                    | Landing Length (in)   | N/A  | N/A                         | DWS Provided?               | N/A  |
|                                        | N/A                    | Landing Width (in)    | N/A  | N/A                         | DWS Contrast?               | N/A  |
|                                        | N/A                    | Landing Slope (%)     | N/A  | N/A                         | DWS Length (in)             | N/A  |
|                                        | N/A                    | Landing X Slope (%)   | N/A  | N/A                         | DWS Full Width?             | N/A  |
|                                        | N/A                    | Landing Curb? (Y/N)   | N/A  | N/A                         | DWS Offset (in)             | N/A  |
|                                        | N/A                    | Shared Landing?       | N/A  |                             |                             |      |
|                                        | N/A                    | Gutter Ponding?       | N/A  | N/A                         | Gutter Slope (%)            | N/A  |
|                                        | N/A                    | Gutter Lip Ht (in)    | N/A  | N/A                         | Gutter X Slope (%)          | N/A  |
|                                        | N/A                    | Painted X Walk1?      | No   | N/A                         | Painted X Walk2?            | No   |
|                                        |                        | X Walk 1 Direction    | To N |                             | X Walk 2 Direction          | To W |
|                                        |                        | X Walk 1 Width (in)   | N/A  |                             | X Walk 2 Width (in)         | N/A  |
|                                        |                        | X Walk 1 Slope (%)    | 3.4  |                             | X Walk 2 Slope (%)          | 2.1  |
|                                        |                        | X Walk 1 X Slope (%)  | 2.8  |                             | X Walk 2 X Slope (%)        | 7.9  |
|                                        | N/A                    | Ramp inside XWalk1?   | N/A  | N/A                         | Ramp inside XWalk2?         | N/A  |
|                                        |                        | Road Slope (%)        | 7.9  |                             | Clear Space?                | N/A  |
|                                        |                        | Road X Slope (%)      | 3.6  | N/A                         | Clear Space to XWalk (in)   | N/A  |
|                                        | N/A                    | Any Obstructions?     | N/A  | N/A                         | Storm Grate/Utility Hazard? | N/A  |
|                                        |                        | Obstruction Type      |      |                             | Storm Grate/Utility Type    |      |
|                                        |                        |                       |      |                             |                             |      |