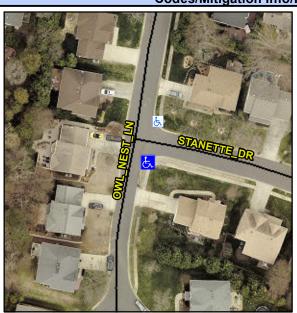

## Access Compliance Report Public Rights-of-Way (Curb Ramps)

N/A

Good

10.6

Intersection ID: 27321 Main Street: OWL\_NEST\_LN Cross Street: STANETTE\_DR Location: SE

ADA ID: 060EC8308D17 Ramp Type: BlendTrans2 Initial Pass/Fail: Fail Overall Compliance: No Severity Score: 25