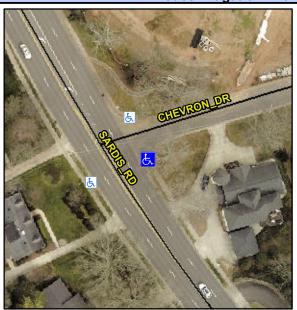

## Access Compliance Report Public Rights-of-Way (Curb Ramps)

N/A

Good

Surface Condition? (G/P)

Intersection ID: 20050 Main Street: SARDIS\_RD Cross Street: CHEVRON\_DR Location: SE

ADA ID: 06151F2B2C5C Ramp Type: PerpDiag Initial Pass/Fail: Fail Overall Compliance: No Severity Score: 25

## Field Measurements/Component Compliance

Street 1 Name
Stop Condition-Street 2
Street 2 Name
Stop Condition-Street 1

CHEVRON DR StopSign SARDIS RD None Possible Solutions:

Remove & Replace Curb Ramp With Two New Directional Ramps or Equivalent.