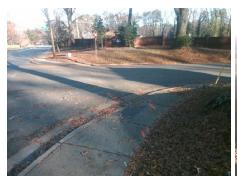

## Access Compliance Report Public Rights-of-Way (Curb Ramps)

N/A

Good

Surface Condition? (G/P)

Intersection ID: 20050 Main Street: SARDIS\_RD Cross Street: CHEVRON\_DR Location: SE

ADA ID: 06151F2B2C5C Ramp Type: PerpDiag Initial Pass/Fail: Fail Overall Compliance: No Severity Score: 25

## Field Measurements/Component Compliance

Street 1 Name
Stop Condition-Street 2
Street 2 Name
Stop Condition-Street 1

CHEVRON DR StopSign SARDIS RD None Possible Solutions:

Remove & Replace Curb Ramp With Two New Directional Ramps or Equivalent.

Surveyor Notes:

N/A

PROW/ADA:

Not Found, R304.2.2, R304.5.3

Total Cost: \$ 3200.00

| Field Measurements/Component Compilance |                       |       |            |       |                         |       |
|-----------------------------------------|-----------------------|-------|------------|-------|-------------------------|-------|
| Compliance Description                  |                       | Data  | Compliance |       | Description             | Data  |
| N/A                                     | Ramp Length (in)      | 57.0  | No         | Ramp  | Slope (%)               | 8.5   |
| Yes                                     | Ramp Width (in)       | 61.0  | No         | Ramp  | XSlope (%)              | 5.3   |
| N/A                                     | Flare Type LT         | N/A   | N/A        | Flare | Type RT                 | N/A   |
| N/A                                     | Flare Slope LT (%)    | N/A   | N/A        | Flare | Slope RT (%)            | N/A   |
| N/A                                     | Flare Traversable LT? | N/A   | N/A        | Flare | Traversable RT?         | N/A   |
| N/A                                     | Landing Length (in)   | N/A   | N/A        | DWS   | Provided?               | N/A   |
| N/A                                     | Landing Width (in)    | N/A   | N/A        | DWS   | Contrast?               | N/A   |
| N/A                                     | Landing Slope (%)     | N/A   | N/A        | DWS   | Length (in)             | N/A   |
| N/A                                     | Landing X Slope (%)   | N/A   | N/A        | DWS   | Full Width?             | N/A   |
| N/A                                     | Landing Curb? (Y/N)   | N/A   | N/A        | DWS   | Offset (in)             | N/A   |
| N/A                                     | Shared Landing?       | N/A   |            |       |                         |       |
| N/A                                     | Gutter Ponding?       | N/A   | N/A        | Gutte | r Slope (%)             | N/A   |
| N/A                                     | Gutter Lip Ht (in)    | N/A   | N/A        | Gutte | r X Slope (%)           | N/A   |
| N/A                                     | Painted X Walk1?      | No    | N/A        | Paint | ed X Walk2?             | No    |
|                                         | X Walk 1 Direction    | To NW |            | X Wa  | lk 2 Direction          | To SW |
| N/A                                     | X Walk 1 Width (in)   | N/A   | N/A        | X Wa  | lk 2 Width (in)         | N/A   |
|                                         | X Walk 1 Slope (%)    | 1.6   |            | X Wa  | lk 2 Slope (%)          | 3.1   |
|                                         | X Walk 1 X Slope (%)  | 3.1   |            | X Wa  | lk 2 X Slope (%)        | 2.3   |
| N/A                                     | Ramp inside XWalk1?   | N/A   | N/A        | Ramp  | inside XWalk2?          | N/A   |
|                                         | Road Slope (%)        | 3.5   | N/A        | Clear | Space?                  | N/A   |
|                                         | Road X Slope (%)      | 0.5   | N/A        | Clear | Space to XWalk (in)     | N/A   |
| N/A                                     | Any Obstructions?     | N/A   | N/A        | Storm | n Grate/Utility Hazard? | N/A   |
|                                         | Obstruction Type      |       |            | Storm | n Grate/Utility Type    |       |
|                                         |                       |       | l          |       |                         |       |