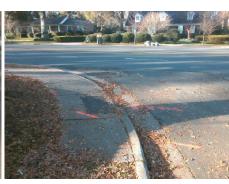

## Access Compliance Report Public Rights-of-Way (Curb Ramps)

N/A

Good

Surface Condition? (G/P)

Intersection ID: 20050 Main Street: SARDIS\_RD Cross Street: CHEVRON\_DR Location: SE

ADA ID: 06151F2B2C5C Ramp Type: PerpDiag Initial Pass/Fail: Fail Overall Compliance: No Severity Score: 25

## Field Measurements/Component Compliance

Street 1 Name
Stop Condition-Street 2
Street 2 Name
Stop Condition-Street 1

CHEVRON DR StopSign SARDIS RD None Possible Solutions:

Remove & Replace Curb Ramp With Two New Directional Ramps or Equivalent.

Surveyor Notes:

N/A

PROW/ADA:

Not Found, R304.2.2, R304.5.3

Total Cost: \$ 3200.00

| Field Measurements/Component Compilance |                       |       |            |       |                         |       |
|-----------------------------------------|-----------------------|-------|------------|-------|-------------------------|-------|
| Compliance Description                  |                       | Data  | Compliance |       | Description             | Data  |
| N/A                                     | Ramp Length (in)      | 57.0  | No         | Ramp  | Slope (%)               | 8.5   |
| Yes                                     | Ramp Width (in)       | 61.0  | No         | Ramp  | XSlope (%)              | 5.3   |
| N/A                                     | Flare Type LT         | N/A   | N/A        | Flare | Type RT                 | N/A   |
| N/A                                     | Flare Slope LT (%)    | N/A   | N/A        | Flare | Slope RT (%)            | N/A   |
| N/A                                     | Flare Traversable LT? | N/A   | N/A        | Flare | Traversable RT?         | N/A   |
| N/A                                     | Landing Length (in)   | N/A   | N/A        | DWS   | Provided?               | N/A   |
| N/A                                     | Landing Width (in)    | N/A   | N/A        | DWS   | Contrast?               | N/A   |
| N/A                                     | Landing Slope (%)     | N/A   | N/A        | DWS   | Length (in)             | N/A   |
| N/A                                     | Landing X Slope (%)   | N/A   | N/A        | DWS   | Full Width?             | N/A   |
| N/A                                     | Landing Curb? (Y/N)   | N/A   | N/A        | DWS   | Offset (in)             | N/A   |
| N/A                                     | Shared Landing?       | N/A   |            |       |                         |       |
| N/A                                     | Gutter Ponding?       | N/A   | N/A        | Gutte | r Slope (%)             | N/A   |
| N/A                                     | Gutter Lip Ht (in)    | N/A   | N/A        | Gutte | r X Slope (%)           | N/A   |
| N/A                                     | Painted X Walk1?      | No    | N/A        | Paint | ed X Walk2?             | No    |
|                                         | X Walk 1 Direction    | To NW |            | X Wa  | lk 2 Direction          | To SW |
| N/A                                     | X Walk 1 Width (in)   | N/A   | N/A        | X Wa  | lk 2 Width (in)         | N/A   |
|                                         | X Walk 1 Slope (%)    | 1.6   |            | X Wa  | lk 2 Slope (%)          | 3.1   |
|                                         | X Walk 1 X Slope (%)  | 3.1   |            | X Wa  | lk 2 X Slope (%)        | 2.3   |
| N/A                                     | Ramp inside XWalk1?   | N/A   | N/A        | Ramp  | inside XWalk2?          | N/A   |
|                                         | Road Slope (%)        | 3.5   | N/A        | Clear | Space?                  | N/A   |
|                                         | Road X Slope (%)      | 0.5   | N/A        | Clear | Space to XWalk (in)     | N/A   |
| N/A                                     | Any Obstructions?     | N/A   | N/A        | Storm | n Grate/Utility Hazard? | N/A   |
|                                         | Obstruction Type      |       |            | Storm | n Grate/Utility Type    |       |
|                                         |                       |       | l          |       |                         |       |