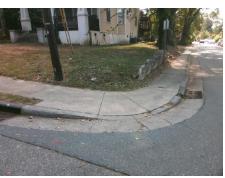

## **Access Compliance Report Public Rights-of-Way** (Curb Ramps)

Intersection ID: 1850 Main Street: MARGARET BROWN ST Cross Street: S\_SYCAMORE\_ST Location: SE ADA ID: 06153C25A67E Ramp Type: PerpDiag Initial Pass/Fail: Fail **Overall Compliance: No Severity Score:** 50

Total Cost: 3200.00

| Field Measurements/Component Compliance |                        |                       |       |                        |                             |       |
|-----------------------------------------|------------------------|-----------------------|-------|------------------------|-----------------------------|-------|
|                                         | Compliance Description |                       | Data  | Compliance Description |                             | Data  |
|                                         | N/A                    | Ramp Length (in)      | 60.0  | No                     | Ramp Slope (%)              | 14.3  |
|                                         | Yes                    | Ramp Width (in)       | 190.0 | No                     | Ramp XSlope (%)             | 9.3   |
|                                         | N/A                    | Flare Type LT         | N/A   | N/A                    | Flare Type RT               | N/A   |
|                                         | N/A                    | Flare Slope LT (%)    | N/A   | N/A                    | Flare Slope RT (%)          | N/A   |
|                                         | N/A                    | Flare Traversable LT? | N/A   | N/A                    | Flare Traversable RT?       | N/A   |
|                                         | N/A                    | Landing Length (in)   | N/A   | N/A                    | DWS Provided?               | N/A   |
|                                         | N/A                    | Landing Width (in)    | N/A   | N/A                    | DWS Contrast?               | N/A   |
|                                         | N/A                    | Landing Slope (%)     | N/A   | N/A                    | DWS Length (in)             | N/A   |
|                                         | N/A                    | Landing X Slope (%)   | N/A   | N/A                    | DWS Full Width?             | N/A   |
|                                         | N/A                    | Landing Curb? (Y/N)   | N/A   | N/A                    | DWS Offset (in)             | N/A   |
|                                         | N/A                    | Shared Landing?       | N/A   |                        |                             |       |
|                                         | N/A                    | Gutter Ponding?       | N/A   | N/A                    | Gutter Slope (%)            | N/A   |
|                                         | N/A                    | Gutter Lip Ht (in)    | N/A   | N/A                    | Gutter X Slope (%)          | N/A   |
|                                         | N/A                    | Painted X Walk1?      | No    | N/A                    | Painted X Walk2?            | No    |
|                                         |                        | X Walk 1 Direction    | To NE |                        | X Walk 2 Direction          | To NW |
|                                         | N/A                    | X Walk 1 Width (in)   | N/A   | N/A                    | X Walk 2 Width (in)         | N/A   |
|                                         |                        | X Walk 1 Slope (%)    | 3.3   |                        | X Walk 2 Slope (%)          | 0.3   |
|                                         |                        | X Walk 1 X Slope (%)  | 7.2   |                        | X Walk 2 X Slope (%)        | 1.3   |
|                                         | N/A                    | Ramp inside XWalk1?   | N/A   | N/A                    | Ramp inside XWalk2?         | N/A   |
|                                         |                        | Road Slope (%)        | 3.0   | N/A                    | Clear Space?                | N/A   |
|                                         |                        | Road X Slope (%)      | 0.5   | N/A                    | Clear Space to XWalk (in)   | N/A   |
|                                         | N/A                    | Any Obstructions?     | N/A   | N/A                    | Storm Grate/Utility Hazard? | N/A   |
|                                         |                        | Obstruction Type      |       |                        | Storm Grate/Utility Type    |       |
|                                         |                        |                       | N/A   |                        |                             | N/A   |
|                                         |                        |                       |       | Yes                    | Surface Condition? (G/P)    | Good  |
| _                                       |                        |                       |       |                        |                             |       |