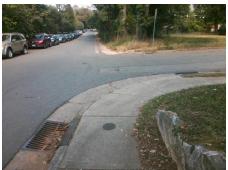

## **Access Compliance Report Public Rights-of-Way** (Curb Ramps)

Intersection ID: 1850 Main Street: MARGARET BROWN ST Cross Street: S\_SYCAMORE\_ST Location: SE ADA ID: 06153C25A67E Ramp Type: PerpDiag Initial Pass/Fail: Fail **Overall Compliance: No Severity Score:** 50

Total Cost: 3200.00

| Field Measurements/Component Compliance |                        |                       |       |                        |                             |       |
|-----------------------------------------|------------------------|-----------------------|-------|------------------------|-----------------------------|-------|
|                                         | Compliance Description |                       | Data  | Compliance Description |                             | Data  |
|                                         | N/A                    | Ramp Length (in)      | 60.0  | No                     | Ramp Slope (%)              | 14.3  |
|                                         | Yes                    | Ramp Width (in)       | 190.0 | No                     | Ramp XSlope (%)             | 9.3   |
|                                         | N/A                    | Flare Type LT         | N/A   | N/A                    | Flare Type RT               | N/A   |
|                                         | N/A                    | Flare Slope LT (%)    | N/A   | N/A                    | Flare Slope RT (%)          | N/A   |
|                                         | N/A                    | Flare Traversable LT? | N/A   | N/A                    | Flare Traversable RT?       | N/A   |
|                                         | N/A                    | Landing Length (in)   | N/A   | N/A                    | DWS Provided?               | N/A   |
|                                         | N/A                    | Landing Width (in)    | N/A   | N/A                    | DWS Contrast?               | N/A   |
|                                         | N/A                    | Landing Slope (%)     | N/A   | N/A                    | DWS Length (in)             | N/A   |
|                                         | N/A                    | Landing X Slope (%)   | N/A   | N/A                    | DWS Full Width?             | N/A   |
|                                         | N/A                    | Landing Curb? (Y/N)   | N/A   | N/A                    | DWS Offset (in)             | N/A   |
|                                         | N/A                    | Shared Landing?       | N/A   |                        |                             |       |
|                                         | N/A                    | Gutter Ponding?       | N/A   | N/A                    | Gutter Slope (%)            | N/A   |
|                                         | N/A                    | Gutter Lip Ht (in)    | N/A   | N/A                    | Gutter X Slope (%)          | N/A   |
|                                         | N/A                    | Painted X Walk1?      | No    | N/A                    | Painted X Walk2?            | No    |
|                                         |                        | X Walk 1 Direction    | To NE |                        | X Walk 2 Direction          | To NW |
|                                         | N/A                    | X Walk 1 Width (in)   | N/A   | N/A                    | X Walk 2 Width (in)         | N/A   |
|                                         |                        | X Walk 1 Slope (%)    | 3.3   |                        | X Walk 2 Slope (%)          | 0.3   |
|                                         |                        | X Walk 1 X Slope (%)  | 7.2   |                        | X Walk 2 X Slope (%)        | 1.3   |
|                                         | N/A                    | Ramp inside XWalk1?   | N/A   | N/A                    | Ramp inside XWalk2?         | N/A   |
|                                         |                        | Road Slope (%)        | 3.0   | N/A                    | Clear Space?                | N/A   |
|                                         |                        | Road X Slope (%)      | 0.5   | N/A                    | Clear Space to XWalk (in)   | N/A   |
|                                         | N/A                    | Any Obstructions?     | N/A   | N/A                    | Storm Grate/Utility Hazard? | N/A   |
|                                         |                        | Obstruction Type      |       |                        | Storm Grate/Utility Type    |       |
|                                         |                        |                       | N/A   |                        |                             | N/A   |
|                                         |                        |                       |       | Yes                    | Surface Condition? (G/P)    | Good  |
| _                                       |                        |                       |       |                        |                             |       |