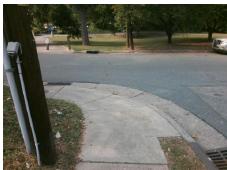

## **Access Compliance Report Public Rights-of-Way** (Curb Ramps)

Intersection ID: 1850 Main Street: MARGARET BROWN ST Cross Street: S\_SYCAMORE\_ST Location: SE ADA ID: 06153C25A67E Ramp Type: PerpDiag Initial Pass/Fail: Fail **Overall Compliance: No Severity Score:** 50

Total Cost: 3200.00

| Field Measurements/Component Compliance |                        |                       |       |                        |                             |       |
|-----------------------------------------|------------------------|-----------------------|-------|------------------------|-----------------------------|-------|
|                                         | Compliance Description |                       | Data  | Compliance Description |                             | Data  |
|                                         | N/A                    | Ramp Length (in)      | 60.0  | No                     | Ramp Slope (%)              | 14.3  |
|                                         | Yes                    | Ramp Width (in)       | 190.0 | No                     | Ramp XSlope (%)             | 9.3   |
|                                         | N/A                    | Flare Type LT         | N/A   | N/A                    | Flare Type RT               | N/A   |
|                                         | N/A                    | Flare Slope LT (%)    | N/A   | N/A                    | Flare Slope RT (%)          | N/A   |
|                                         | N/A                    | Flare Traversable LT? | N/A   | N/A                    | Flare Traversable RT?       | N/A   |
|                                         | N/A                    | Landing Length (in)   | N/A   | N/A                    | DWS Provided?               | N/A   |
|                                         | N/A                    | Landing Width (in)    | N/A   | N/A                    | DWS Contrast?               | N/A   |
|                                         | N/A                    | Landing Slope (%)     | N/A   | N/A                    | DWS Length (in)             | N/A   |
|                                         | N/A                    | Landing X Slope (%)   | N/A   | N/A                    | DWS Full Width?             | N/A   |
|                                         | N/A                    | Landing Curb? (Y/N)   | N/A   | N/A                    | DWS Offset (in)             | N/A   |
|                                         | N/A                    | Shared Landing?       | N/A   |                        |                             |       |
|                                         | N/A                    | Gutter Ponding?       | N/A   | N/A                    | Gutter Slope (%)            | N/A   |
|                                         | N/A                    | Gutter Lip Ht (in)    | N/A   | N/A                    | Gutter X Slope (%)          | N/A   |
|                                         | N/A                    | Painted X Walk1?      | No    | N/A                    | Painted X Walk2?            | No    |
|                                         |                        | X Walk 1 Direction    | To NE |                        | X Walk 2 Direction          | To NW |
|                                         | N/A                    | X Walk 1 Width (in)   | N/A   | N/A                    | X Walk 2 Width (in)         | N/A   |
|                                         |                        | X Walk 1 Slope (%)    | 3.3   |                        | X Walk 2 Slope (%)          | 0.3   |
|                                         |                        | X Walk 1 X Slope (%)  | 7.2   |                        | X Walk 2 X Slope (%)        | 1.3   |
|                                         | N/A                    | Ramp inside XWalk1?   | N/A   | N/A                    | Ramp inside XWalk2?         | N/A   |
|                                         |                        | Road Slope (%)        | 3.0   | N/A                    | Clear Space?                | N/A   |
|                                         |                        | Road X Slope (%)      | 0.5   | N/A                    | Clear Space to XWalk (in)   | N/A   |
|                                         | N/A                    | Any Obstructions?     | N/A   | N/A                    | Storm Grate/Utility Hazard? | N/A   |
|                                         |                        | Obstruction Type      |       |                        | Storm Grate/Utility Type    |       |
|                                         |                        |                       | N/A   |                        |                             | N/A   |
|                                         |                        |                       |       | Yes                    | Surface Condition? (G/P)    | Good  |
| _                                       |                        |                       |       |                        |                             |       |