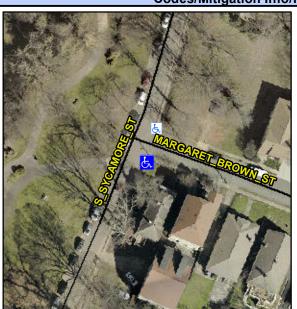

## **Access Compliance Report Public Rights-of-Way** (Curb Ramps)

Intersection ID: 1850 Main Street: MARGARET BROWN ST Cross Street: S\_SYCAMORE\_ST Location: SE ADA ID: 06153C25A67E Ramp Type: PerpDiag Initial Pass/Fail: Fail **Overall Compliance: No Severity Score:** 50

Codes/Mitigation Info/Possible Solution

Street 1 Name Stop Condition-Street 2 Street 2 Name Stop Condition-Street 1 MARGARET BROWN ST StopSign **S SYCAMORE ST** None

Possible Solutions: **Remove & Replace Curb Ramp With Two New Directional Ramps or** Equivalent. Surveyor Notes: N/A PROW/ADA: Not Found, R304.2.2, R304.5.3