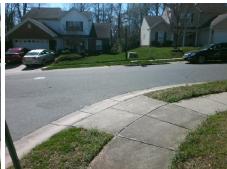

## Field Measurements/Component Compliance

Street 1 Name Stop Condition-Street 2 Street 2 Name Stop Condition-Street 1

Equivalent. Surveyor Notes: N/A

**RED ROBIN ST** 

**PRAIRIEGROUSE CT** 

None

StopSign

PROW/ADA:

Not Found, R304.5.1, R304.2.2, R304.5.3

**Two New Directional Ramps or** 

Remove & Replace Curb Ramp With

Total Cost: 3200.00

| Compliance Description |                       | Data  | Comp | liance Description          | Data  |
|------------------------|-----------------------|-------|------|-----------------------------|-------|
| N/A                    | Ramp Length (in)      | 49.5  | No   | Ramp Slope (%)              | 8.6   |
| No                     | Ramp Width (in)       | 45.0  | No   | Ramp XSlope (%)             | 8.6   |
| N/A                    | Flare Type LT         | N/A   | N/A  | Flare Type RT               | N/A   |
| N/A                    | Flare Slope LT (%)    | N/A   | N/A  | Flare Slope RT (%)          | N/A   |
| N/A                    | Flare Traversable LT? | N/A   | N/A  | Flare Traversable RT?       | N/A   |
| N/A                    | Landing Length (in)   | N/A   | N/A  | DWS Provided?               | N/A   |
| N/A                    | Landing Width (in)    | N/A   | N/A  | DWS Contrast?               | N/A   |
| N/A                    | Landing Slope (%)     | N/A   | N/A  | DWS Length (in)             | N/A   |
| N/A                    | Landing X Slope (%)   | N/A   | N/A  | DWS Full Width?             | N/A   |
| N/A                    | Landing Curb? (Y/N)   | N/A   | N/A  | DWS Offset (in)             | N/A   |
| N/A                    | Shared Landing?       | N/A   |      |                             |       |
| N/A                    | Gutter Ponding?       | N/A   | N/A  | Gutter Slope (%)            | N/A   |
| N/A                    | Gutter Lip Ht (in)    | N/A   | N/A  | Gutter X Slope (%)          | N/A   |
| N/A                    | Painted X Walk1?      | No    | N/A  | Painted X Walk2?            | No    |
|                        | X Walk 1 Direction    | To SW |      | X Walk 2 Direction          | To SE |
| N/A                    | X Walk 1 Width (in)   | N/A   | N/A  | X Walk 2 Width (in)         | N/A   |
|                        | X Walk 1 Slope (%)    | 2.8   |      | X Walk 2 Slope (%)          | 4.9   |
|                        | X Walk 1 X Slope (%)  | 7.9   |      | X Walk 2 X Slope (%)        | 0.1   |
| N/A                    | Ramp inside XWalk1?   | N/A   | N/A  | Ramp inside XWalk2?         | N/A   |
|                        | Road Slope (%)        | 4.1   | N/A  | Clear Space?                | N/A   |
|                        | Road X Slope (%)      | 5.8   | N/A  | Clear Space to XWalk (in)   | N/A   |
| N/A                    | Any Obstructions?     | N/A   | N/A  | Storm Grate/Utility Hazard? | N/A   |
|                        | Obstruction Type      |       |      | Storm Grate/Utility Type    |       |
|                        |                       | N/A   |      |                             | N/A   |
|                        |                       |       | Yes  | Surface Condition? (G/P)    | Good  |