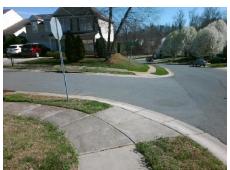

## Field Measurements/Component Compliance

Street 1 Name Stop Condition-Street 2 Street 2 Name Stop Condition-Street 1

Equivalent. Surveyor Notes: N/A

**RED ROBIN ST** 

**PRAIRIEGROUSE CT** 

None

StopSign

PROW/ADA:

Not Found, R304.5.1, R304.2.2, R304.5.3

**Two New Directional Ramps or** 

Remove & Replace Curb Ramp With

Total Cost: 3200.00

| Compliance Description |                       | Data  | Comp | liance Description          | Data  |
|------------------------|-----------------------|-------|------|-----------------------------|-------|
| N/A                    | Ramp Length (in)      | 49.5  | No   | Ramp Slope (%)              | 8.6   |
| No                     | Ramp Width (in)       | 45.0  | No   | Ramp XSlope (%)             | 8.6   |
| N/A                    | Flare Type LT         | N/A   | N/A  | Flare Type RT               | N/A   |
| N/A                    | Flare Slope LT (%)    | N/A   | N/A  | Flare Slope RT (%)          | N/A   |
| N/A                    | Flare Traversable LT? | N/A   | N/A  | Flare Traversable RT?       | N/A   |
| N/A                    | Landing Length (in)   | N/A   | N/A  | DWS Provided?               | N/A   |
| N/A                    | Landing Width (in)    | N/A   | N/A  | DWS Contrast?               | N/A   |
| N/A                    | Landing Slope (%)     | N/A   | N/A  | DWS Length (in)             | N/A   |
| N/A                    | Landing X Slope (%)   | N/A   | N/A  | DWS Full Width?             | N/A   |
| N/A                    | Landing Curb? (Y/N)   | N/A   | N/A  | DWS Offset (in)             | N/A   |
| N/A                    | Shared Landing?       | N/A   |      |                             |       |
| N/A                    | Gutter Ponding?       | N/A   | N/A  | Gutter Slope (%)            | N/A   |
| N/A                    | Gutter Lip Ht (in)    | N/A   | N/A  | Gutter X Slope (%)          | N/A   |
| N/A                    | Painted X Walk1?      | No    | N/A  | Painted X Walk2?            | No    |
|                        | X Walk 1 Direction    | To SW |      | X Walk 2 Direction          | To SE |
| N/A                    | X Walk 1 Width (in)   | N/A   | N/A  | X Walk 2 Width (in)         | N/A   |
|                        | X Walk 1 Slope (%)    | 2.8   |      | X Walk 2 Slope (%)          | 4.9   |
|                        | X Walk 1 X Slope (%)  | 7.9   |      | X Walk 2 X Slope (%)        | 0.1   |
| N/A                    | Ramp inside XWalk1?   | N/A   | N/A  | Ramp inside XWalk2?         | N/A   |
|                        | Road Slope (%)        | 4.1   | N/A  | Clear Space?                | N/A   |
|                        | Road X Slope (%)      | 5.8   | N/A  | Clear Space to XWalk (in)   | N/A   |
| N/A                    | Any Obstructions?     | N/A   | N/A  | Storm Grate/Utility Hazard? | N/A   |
|                        | Obstruction Type      |       |      | Storm Grate/Utility Type    |       |
|                        |                       | N/A   |      |                             | N/A   |
|                        |                       |       | Yes  | Surface Condition? (G/P)    | Good  |