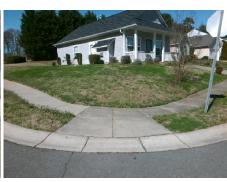

## Field Measurements/Component Compliance

Street 1 Name Stop Condition-Street 2 Street 2 Name Stop Condition-Street 1

Equivalent. Surveyor Notes: N/A

**RED ROBIN ST** 

**PRAIRIEGROUSE CT** 

None

StopSign

PROW/ADA:

Not Found, R304.5.1, R304.2.2, R304.5.3

**Two New Directional Ramps or** 

Remove & Replace Curb Ramp With

Total Cost: 3200.00

| Compliance Description |                       | Data  | Comp | liance Description          | Data  |
|------------------------|-----------------------|-------|------|-----------------------------|-------|
| N/A                    | Ramp Length (in)      | 49.5  | No   | Ramp Slope (%)              | 8.6   |
| No                     | Ramp Width (in)       | 45.0  | No   | Ramp XSlope (%)             | 8.6   |
| N/A                    | Flare Type LT         | N/A   | N/A  | Flare Type RT               | N/A   |
| N/A                    | Flare Slope LT (%)    | N/A   | N/A  | Flare Slope RT (%)          | N/A   |
| N/A                    | Flare Traversable LT? | N/A   | N/A  | Flare Traversable RT?       | N/A   |
| N/A                    | Landing Length (in)   | N/A   | N/A  | DWS Provided?               | N/A   |
| N/A                    | Landing Width (in)    | N/A   | N/A  | DWS Contrast?               | N/A   |
| N/A                    | Landing Slope (%)     | N/A   | N/A  | DWS Length (in)             | N/A   |
| N/A                    | Landing X Slope (%)   | N/A   | N/A  | DWS Full Width?             | N/A   |
| N/A                    | Landing Curb? (Y/N)   | N/A   | N/A  | DWS Offset (in)             | N/A   |
| N/A                    | Shared Landing?       | N/A   |      |                             |       |
| N/A                    | Gutter Ponding?       | N/A   | N/A  | Gutter Slope (%)            | N/A   |
| N/A                    | Gutter Lip Ht (in)    | N/A   | N/A  | Gutter X Slope (%)          | N/A   |
| N/A                    | Painted X Walk1?      | No    | N/A  | Painted X Walk2?            | No    |
|                        | X Walk 1 Direction    | To SW |      | X Walk 2 Direction          | To SE |
| N/A                    | X Walk 1 Width (in)   | N/A   | N/A  | X Walk 2 Width (in)         | N/A   |
|                        | X Walk 1 Slope (%)    | 2.8   |      | X Walk 2 Slope (%)          | 4.9   |
|                        | X Walk 1 X Slope (%)  | 7.9   |      | X Walk 2 X Slope (%)        | 0.1   |
| N/A                    | Ramp inside XWalk1?   | N/A   | N/A  | Ramp inside XWalk2?         | N/A   |
|                        | Road Slope (%)        | 4.1   | N/A  | Clear Space?                | N/A   |
|                        | Road X Slope (%)      | 5.8   | N/A  | Clear Space to XWalk (in)   | N/A   |
| N/A                    | Any Obstructions?     | N/A   | N/A  | Storm Grate/Utility Hazard? | N/A   |
|                        | Obstruction Type      |       |      | Storm Grate/Utility Type    |       |
|                        |                       | N/A   |      |                             | N/A   |
|                        |                       |       | Yes  | Surface Condition? (G/P)    | Good  |