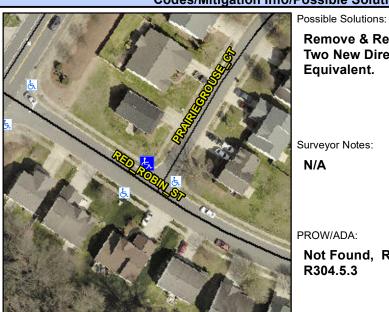

## **Access Compliance Report Public Rights-of-Way** (Curb Ramps)

Intersection ID: 42963 Main Street: RED ROBIN ST **Cross Street: PRAIRIEGROUSE CT** Location:

ADA ID: 061B0AD4DD9D Ramp Type: PerpDiag Initial Pass/Fail: Fail **Overall Compliance: No** Severity Score: 46.25

## Field Measurements/Component Compliance

Street 1 Name Stop Condition-Street 2 Street 2 Name Stop Condition-Street 1

Equivalent. Surveyor Notes: N/A

**RED ROBIN ST** 

**PRAIRIEGROUSE CT** 

None

StopSign

PROW/ADA:

Not Found, R304.5.1, R304.2.2, R304.5.3

**Two New Directional Ramps or** 

Remove & Replace Curb Ramp With

Total Cost: 3200.00

| Compliance Description |                       | Data  | Comp | liance Description          | Data  |
|------------------------|-----------------------|-------|------|-----------------------------|-------|
| N/A                    | Ramp Length (in)      | 49.5  | No   | Ramp Slope (%)              | 8.6   |
| No                     | Ramp Width (in)       | 45.0  | No   | Ramp XSlope (%)             | 8.6   |
| N/A                    | Flare Type LT         | N/A   | N/A  | Flare Type RT               | N/A   |
| N/A                    | Flare Slope LT (%)    | N/A   | N/A  | Flare Slope RT (%)          | N/A   |
| N/A                    | Flare Traversable LT? | N/A   | N/A  | Flare Traversable RT?       | N/A   |
| N/A                    | Landing Length (in)   | N/A   | N/A  | DWS Provided?               | N/A   |
| N/A                    | Landing Width (in)    | N/A   | N/A  | DWS Contrast?               | N/A   |
| N/A                    | Landing Slope (%)     | N/A   | N/A  | DWS Length (in)             | N/A   |
| N/A                    | Landing X Slope (%)   | N/A   | N/A  | DWS Full Width?             | N/A   |
| N/A                    | Landing Curb? (Y/N)   | N/A   | N/A  | DWS Offset (in)             | N/A   |
| N/A                    | Shared Landing?       | N/A   |      |                             |       |
| N/A                    | Gutter Ponding?       | N/A   | N/A  | Gutter Slope (%)            | N/A   |
| N/A                    | Gutter Lip Ht (in)    | N/A   | N/A  | Gutter X Slope (%)          | N/A   |
| N/A                    | Painted X Walk1?      | No    | N/A  | Painted X Walk2?            | No    |
|                        | X Walk 1 Direction    | To SW |      | X Walk 2 Direction          | To SE |
| N/A                    | X Walk 1 Width (in)   | N/A   | N/A  | X Walk 2 Width (in)         | N/A   |
|                        | X Walk 1 Slope (%)    | 2.8   |      | X Walk 2 Slope (%)          | 4.9   |
|                        | X Walk 1 X Slope (%)  | 7.9   |      | X Walk 2 X Slope (%)        | 0.1   |
| N/A                    | Ramp inside XWalk1?   | N/A   | N/A  | Ramp inside XWalk2?         | N/A   |
|                        | Road Slope (%)        | 4.1   | N/A  | Clear Space?                | N/A   |
|                        | Road X Slope (%)      | 5.8   | N/A  | Clear Space to XWalk (in)   | N/A   |
| N/A                    | Any Obstructions?     | N/A   | N/A  | Storm Grate/Utility Hazard? | N/A   |
|                        | Obstruction Type      |       |      | Storm Grate/Utility Type    |       |
|                        |                       | N/A   |      |                             | N/A   |
|                        |                       |       | Yes  | Surface Condition? (G/P)    | Good  |