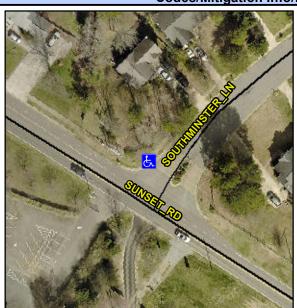

## Access Compliance Report Public Rights-of-Way (Curb Ramps)

Intersection ID: 5231 Main Street: SOUTHMINSTER\_LN Cross Street: N/A Location: N

ADA ID: 061CDE37E0E2 Ramp Type: Perp Initial Pass/Fail: Fail Overall Compliance: No Severity Score: 12.5