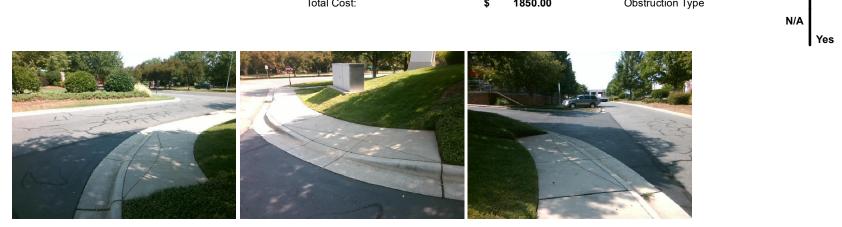

## Access Compliance Report Public Rights-of-Way (Curb Ramps)

| Intersection ID: N/A                                                                                            | Main Street: COSTIGAN_LN                                                                                                                                                                                                                                                                                                                                                                                                                                                                                                                                                                                                                                                                            |                     |                    | Cross   | Street:                                 | N/A                   | Location:         | SE                       |                             |      |
|-----------------------------------------------------------------------------------------------------------------|-----------------------------------------------------------------------------------------------------------------------------------------------------------------------------------------------------------------------------------------------------------------------------------------------------------------------------------------------------------------------------------------------------------------------------------------------------------------------------------------------------------------------------------------------------------------------------------------------------------------------------------------------------------------------------------------------------|---------------------|--------------------|---------|-----------------------------------------|-----------------------|-------------------|--------------------------|-----------------------------|------|
| ADA ID: 061D3781082A                                                                                            | A Ramp Type: Perp                                                                                                                                                                                                                                                                                                                                                                                                                                                                                                                                                                                                                                                                                   |                     |                    | Initial | Pass/Fa                                 | ail: Fail Overall     | o Severity Score: | 33.75                    |                             |      |
| Codes/Mitigation Info/Possible Solution                                                                         |                                                                                                                                                                                                                                                                                                                                                                                                                                                                                                                                                                                                                                                                                                     |                     |                    |         | Field Measurements/Component Compliance |                       |                   |                          |                             |      |
| BALLANTY                                                                                                        | ANTYNE COMMONS PY                                                                                                                                                                                                                                                                                                                                                                                                                                                                                                                                                                                                                                                                                   | Possible Solutions: |                    |         | Compliance Description Date             |                       |                   | a Compliance Description |                             | Data |
| The second second                                                                                               |                                                                                                                                                                                                                                                                                                                                                                                                                                                                                                                                                                                                                                                                                                     | Remove & Re         | place Entire Ram   | p.      | N/A                                     | Ramp Length (in)      | 60.0              | Yes                      | Ramp Slope (%)              | 6.7  |
| the West                                                                                                        | e Guerra Asternation                                                                                                                                                                                                                                                                                                                                                                                                                                                                                                                                                                                                                                                                                |                     | •                  |         | No                                      | Ramp Width (in)       | 41.0              | No                       | Ramp XSlope (%)             | 8.1  |
|                                                                                                                 | 5.<br>                                                                                                                                                                                                                                                                                                                                                                                                                                                                                                                                                                                                                                                                                              |                     |                    |         | N/A                                     | Flare Type LT         | N/A               | N/A                      | Flare Type RT               | N/A  |
|                                                                                                                 |                                                                                                                                                                                                                                                                                                                                                                                                                                                                                                                                                                                                                                                                                                     | -                   |                    |         | N/A                                     | Flare Slope LT (%)    | N/A               | N/A                      | Flare Slope RT (%)          | N/A  |
| the second se |                                                                                                                                                                                                                                                                                                                                                                                                                                                                                                                                                                                                                                                                                                     | 5                   |                    |         | N/A                                     | Flare Traversable LT? | N/A               | N/A                      | Flare Traversable RT?       | N/A  |
|                                                                                                                 |                                                                                                                                                                                                                                                                                                                                                                                                                                                                                                                                                                                                                                                                                                     |                     |                    |         | N/A                                     | Landing Length (in)   | N/A               | N/A                      | DWS Provided?               | N/A  |
| MORABLIN_DR                                                                                                     |                                                                                                                                                                                                                                                                                                                                                                                                                                                                                                                                                                                                                                                                                                     | Surveyor Notes:     |                    |         | N/A                                     | Landing Width (in)    | N/A               | N/A                      | DWS Contrast?               | N/A  |
|                                                                                                                 |                                                                                                                                                                                                                                                                                                                                                                                                                                                                                                                                                                                                                                                                                                     | N/A                 |                    |         | N/A                                     | Landing Slope (%)     | N/A               | N/A                      | DWS Length (in)             | N/A  |
|                                                                                                                 |                                                                                                                                                                                                                                                                                                                                                                                                                                                                                                                                                                                                                                                                                                     | -                   |                    |         | N/A                                     | Landing X Slope (%)   | N/A               | N/A                      | DWS Full Width?             | N/A  |
|                                                                                                                 | and the second se |                     |                    |         | N/A                                     | Landing Curb? (Y/N)   | N/A               | N/A                      | DWS Offset (in)             | N/A  |
|                                                                                                                 |                                                                                                                                                                                                                                                                                                                                                                                                                                                                                                                                                                                                                                                                                                     |                     |                    |         | N/A                                     | Shared Landing?       | N/A               |                          |                             |      |
| 471 4 6                                                                                                         |                                                                                                                                                                                                                                                                                                                                                                                                                                                                                                                                                                                                                                                                                                     | PROW/ADA:           |                    |         | N/A                                     | Gutter Ponding?       | N/A               | N/A                      | Gutter Slope (%)            | N/A  |
|                                                                                                                 |                                                                                                                                                                                                                                                                                                                                                                                                                                                                                                                                                                                                                                                                                                     | Not Found, F        | R304.5.1, R304.5.3 |         | N/A                                     | Gutter Lip Ht (in)    | N/A               | N/A                      | Gutter X Slope (%)          | N/A  |
|                                                                                                                 |                                                                                                                                                                                                                                                                                                                                                                                                                                                                                                                                                                                                                                                                                                     |                     | ····, ····         |         | N/A                                     | Painted X Walk1?      | No                | N/A                      | Painted X Walk2?            | N/A  |
|                                                                                                                 |                                                                                                                                                                                                                                                                                                                                                                                                                                                                                                                                                                                                                                                                                                     |                     |                    |         |                                         | X Walk 1 Direction    | To SW             |                          | X Walk 2 Direction          | N/A  |
|                                                                                                                 |                                                                                                                                                                                                                                                                                                                                                                                                                                                                                                                                                                                                                                                                                                     |                     |                    |         | N/A                                     | X Walk 1 Width (in)   | N/A               | N/A                      | X Walk 2 Width (in)         | N/A  |
| Street 1 Name                                                                                                   | ENTRANCE                                                                                                                                                                                                                                                                                                                                                                                                                                                                                                                                                                                                                                                                                            |                     |                    |         |                                         | X Walk 1 Slope (%)    | 3.5               |                          | X Walk 2 Slope (%)          | N/A  |
| Stop Condition-Street 2                                                                                         | StopSign                                                                                                                                                                                                                                                                                                                                                                                                                                                                                                                                                                                                                                                                                            |                     |                    |         |                                         | X Walk 1 X Slope (%)  | 7.0               |                          | X Walk 2 X Slope (%)        | N/A  |
| Street 2 Name                                                                                                   | N/A                                                                                                                                                                                                                                                                                                                                                                                                                                                                                                                                                                                                                                                                                                 |                     |                    |         | N/A                                     | Ramp inside XWalk1?   | N/A               | N/A                      | Ramp inside XWalk2?         | N/A  |
| Stop Condition-Street 1                                                                                         | N/A                                                                                                                                                                                                                                                                                                                                                                                                                                                                                                                                                                                                                                                                                                 |                     |                    |         |                                         | Road Slope (%)        | N/A               | N/A                      | Clear Space?                | N/A  |
|                                                                                                                 |                                                                                                                                                                                                                                                                                                                                                                                                                                                                                                                                                                                                                                                                                                     |                     |                    |         |                                         | Road X Slope (%)      | N/A               | N/A                      | Clear Space to XWalk (in)   | N/A  |
|                                                                                                                 |                                                                                                                                                                                                                                                                                                                                                                                                                                                                                                                                                                                                                                                                                                     |                     |                    |         | N/A                                     | Any Obstructions?     | N/A               | N/A                      | Storm Grate/Utility Hazard? | N/A  |
|                                                                                                                 |                                                                                                                                                                                                                                                                                                                                                                                                                                                                                                                                                                                                                                                                                                     | Total Cost:         | \$                 | 1850.00 |                                         | Obstruction Type      |                   |                          | Storm Grate/Utility Type    |      |
|                                                                                                                 |                                                                                                                                                                                                                                                                                                                                                                                                                                                                                                                                                                                                                                                                                                     |                     |                    |         |                                         |                       | N/A               |                          |                             | N/A  |