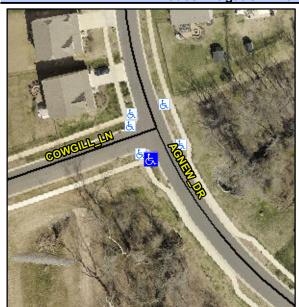

## Access Compliance Report Public Rights-of-Way (Curb Ramps)

Intersection ID: N/A Main Street: AGNEW\_DR Cross Street: COWGILL\_LN Location: SW

ADA ID: 0627F2535CD6 Ramp Type: Perp Initial Pass/Fail: Fail Overall Compliance: No Severity Score: 8.75