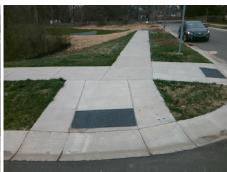

## Access Compliance Report Public Rights-of-Way (Curb Ramps)

Intersection ID: N/A Main Street: AGNEW\_DR Cross Street: COWGILL\_LN Location: SW

ADA ID: 0627F2535CD6 Ramp Type: Perp Initial Pass/Fail: Fail Overall Compliance: No Severity Score: 8.75