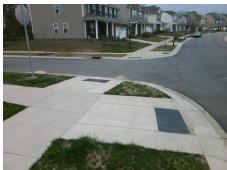

## Access Compliance Report Public Rights-of-Way (Curb Ramps)

Intersection ID: N/A Main Street: AGNEW\_DR Cross Street: COWGILL\_LN Location: SW

ADA ID: 0627F2535CD6 Ramp Type: Perp Initial Pass/Fail: Fail Overall Compliance: No Severity Score: 8.75