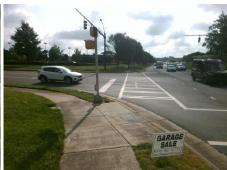

## Field Measurements/Component Compliance

Street 1 Name
Stop Condition-Street 1
Street 2 Name
B
Stop Condition-Street 2

ARDREY KELL RD Signal BLAKENEY HEATH RD Signal Possible Solutions:

Remove & Replace Curb Ramp With
Two New Directional Ramps or
Equivalent.

N

Surveyor Notes:

RT RP < 5%

N

PROW/ADA:

R304.3.2, R304.5.3

Total Cost: \$ 3200.00

| Compliance Description Data Compliance Description |                      |       |     |                             |       |
|----------------------------------------------------------------------------------------------------------------------------------------------------------------------------------------------------------------------------|----------------------|-------|-----|-----------------------------|-------|
| N/A                                                                                                                                                                                                                        | Ramp Length LT (in)  | 57.0  | N/A | Ramp Length RT (in)         | 54.0  |
| Yes                                                                                                                                                                                                                        | Ramp Width LT (in)   | 57.0  | Yes | Ramp Width RT (in)          | 57.0  |
| No                                                                                                                                                                                                                         | Ramp Slope LT (%)    | 13.2  | Yes | Ramp Slope RT (%)           | 2.5   |
| No                                                                                                                                                                                                                         | Ramp XSlope LT (%)   | 2.5   | No  | Ramp XSlope RT (%)          | 3.1   |
| N/A                                                                                                                                                                                                                        | Landing Length (in)  | N/A   | N/A | DWS Provided?               | N/A   |
| N/A                                                                                                                                                                                                                        | Landing Width (in)   | N/A   | N/A | DWS Contrast?               | N/A   |
| N/A                                                                                                                                                                                                                        | Landing Slope (%)    | N/A   | N/A | DWS Length (in)             | N/A   |
| N/A                                                                                                                                                                                                                        | Landing X Slope (%)  | N/A   | N/A | DWS Full Width?             | N/A   |
| N/A                                                                                                                                                                                                                        | Landing Curb? (Y/N)  | N/A   | N/A | DWS Offset (in)             | N/A   |
| N/A                                                                                                                                                                                                                        | Shared Landing?      | N/A   |     |                             |       |
| N/A                                                                                                                                                                                                                        | Gutter Ponding?      | N/A   | N/A | Gutter Slope (%)            | N/A   |
| N/A                                                                                                                                                                                                                        | Gutter Lip Ht (in)   | N/A   | N/A | Gutter X Slope (%)          | N/A   |
| N/A                                                                                                                                                                                                                        | Painted X Walk1?     | Yes   | N/A | Painted X Walk2?            | Yes   |
|                                                                                                                                                                                                                            | X Walk 1 Direction   | To S  |     | X Walk 2 Direction          | To E  |
| N/A                                                                                                                                                                                                                        | X Walk 1 Width (in)  | 126.0 | N/A | X Walk 2 Width (in)         | 113.0 |
|                                                                                                                                                                                                                            | X Walk 1 Slope (%)   | 1.9   |     | X Walk 2 Slope (%)          | 2.0   |
|                                                                                                                                                                                                                            | X Walk 1 X Slope (%) | 1.0   |     | X Walk 2 X Slope (%)        | 0.1   |
| N/A                                                                                                                                                                                                                        | Ramp inside XWalk1?  | Yes   | N/A | Ramp inside XWalk2?         | Yes   |
|                                                                                                                                                                                                                            | Road Slope (%)       | 1.8   | N/A | Clear Space?                | N/A   |
|                                                                                                                                                                                                                            | Road X Slope (%)     | 0.6   | N/A | Clear Space to XWalk (in)   | N/A   |
| N/A                                                                                                                                                                                                                        | Any Obstructions?    | N/A   | N/A | Storm Grate/Utility Hazard? | N/A   |
|                                                                                                                                                                                                                            | Obstruction Type     |       |     | Storm Grate/Utility Type    |       |
|                                                                                                                                                                                                                            |                      | N/A   |     |                             | N/A   |
|                                                                                                                                                                                                                            |                      |       | Yes | Surface Condition? (G/P)    | Good  |
|                                                                                                                                                                                                                            |                      |       | N/A | Curb Slope (%)              | 3.4   |
|                                                                                                                                                                                                                            |                      |       |     |                             |       |