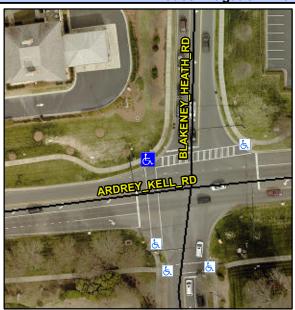

## Access Compliance Report Public Rights-of-Way (Curb Ramps)

Intersection ID: 28184Main Street: BLAKENEY\_HEATH\_RDCross Street: BLAKENEY\_PROFESSIONAL\_DRLocation:NWADA ID: 062932AB92CDRamp Type: ParaDiagInitial Pass/Fail: FailOverall Compliance: NoSeverity Score: 26.25

## Field Measurements/Component Compliance

Street 1 Name
Stop Condition-Street 1
Street 2 Name
B
Stop Condition-Street 2

ARDREY KELL RD Signal BLAKENEY HEATH RD Signal Possible Solutions:

Remove & Replace Curb Ramp With
Two New Directional Ramps or
Equivalent.