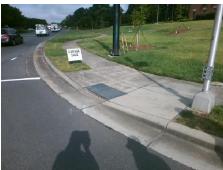

## Field Measurements/Component Compliance

Street 1 Name
Stop Condition-Street 1
Street 2 Name
B
Stop Condition-Street 2

ARDREY KELL RD Signal BLAKENEY HEATH RD Signal Possible Solutions:

Remove & Replace Curb Ramp With
Two New Directional Ramps or
Equivalent.

N

Surveyor Notes:

RT RP < 5%

N

PROW/ADA:

R304.3.2, R304.5.3

Total Cost: \$ 3200.00

| Compliance Description Data Compliance Description |                      |       |     |                             |       |
|----------------------------------------------------------------------------------------------------------------------------------------------------------------------------------------------------------------------------|----------------------|-------|-----|-----------------------------|-------|
| N/A                                                                                                                                                                                                                        | Ramp Length LT (in)  | 57.0  | N/A | Ramp Length RT (in)         | 54.0  |
| Yes                                                                                                                                                                                                                        | Ramp Width LT (in)   | 57.0  | Yes | Ramp Width RT (in)          | 57.0  |
| No                                                                                                                                                                                                                         | Ramp Slope LT (%)    | 13.2  | Yes | Ramp Slope RT (%)           | 2.5   |
| No                                                                                                                                                                                                                         | Ramp XSlope LT (%)   | 2.5   | No  | Ramp XSlope RT (%)          | 3.1   |
| N/A                                                                                                                                                                                                                        | Landing Length (in)  | N/A   | N/A | DWS Provided?               | N/A   |
| N/A                                                                                                                                                                                                                        | Landing Width (in)   | N/A   | N/A | DWS Contrast?               | N/A   |
| N/A                                                                                                                                                                                                                        | Landing Slope (%)    | N/A   | N/A | DWS Length (in)             | N/A   |
| N/A                                                                                                                                                                                                                        | Landing X Slope (%)  | N/A   | N/A | DWS Full Width?             | N/A   |
| N/A                                                                                                                                                                                                                        | Landing Curb? (Y/N)  | N/A   | N/A | DWS Offset (in)             | N/A   |
| N/A                                                                                                                                                                                                                        | Shared Landing?      | N/A   |     |                             |       |
| N/A                                                                                                                                                                                                                        | Gutter Ponding?      | N/A   | N/A | Gutter Slope (%)            | N/A   |
| N/A                                                                                                                                                                                                                        | Gutter Lip Ht (in)   | N/A   | N/A | Gutter X Slope (%)          | N/A   |
| N/A                                                                                                                                                                                                                        | Painted X Walk1?     | Yes   | N/A | Painted X Walk2?            | Yes   |
|                                                                                                                                                                                                                            | X Walk 1 Direction   | To S  |     | X Walk 2 Direction          | To E  |
| N/A                                                                                                                                                                                                                        | X Walk 1 Width (in)  | 126.0 | N/A | X Walk 2 Width (in)         | 113.0 |
|                                                                                                                                                                                                                            | X Walk 1 Slope (%)   | 1.9   |     | X Walk 2 Slope (%)          | 2.0   |
|                                                                                                                                                                                                                            | X Walk 1 X Slope (%) | 1.0   |     | X Walk 2 X Slope (%)        | 0.1   |
| N/A                                                                                                                                                                                                                        | Ramp inside XWalk1?  | Yes   | N/A | Ramp inside XWalk2?         | Yes   |
|                                                                                                                                                                                                                            | Road Slope (%)       | 1.8   | N/A | Clear Space?                | N/A   |
|                                                                                                                                                                                                                            | Road X Slope (%)     | 0.6   | N/A | Clear Space to XWalk (in)   | N/A   |
| N/A                                                                                                                                                                                                                        | Any Obstructions?    | N/A   | N/A | Storm Grate/Utility Hazard? | N/A   |
|                                                                                                                                                                                                                            | Obstruction Type     |       |     | Storm Grate/Utility Type    |       |
|                                                                                                                                                                                                                            |                      | N/A   |     |                             | N/A   |
|                                                                                                                                                                                                                            |                      |       | Yes | Surface Condition? (G/P)    | Good  |
|                                                                                                                                                                                                                            |                      |       | N/A | Curb Slope (%)              | 3.4   |
|                                                                                                                                                                                                                            |                      |       |     |                             |       |