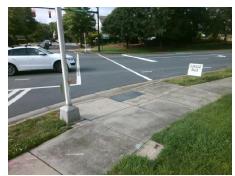

## Field Measurements/Component Compliance

Street 1 Name
Stop Condition-Street 1
Street 2 Name
B
Stop Condition-Street 2

ARDREY KELL RD Signal BLAKENEY HEATH RD Signal Possible Solutions:

Remove & Replace Curb Ramp With
Two New Directional Ramps or
Equivalent.

N

Surveyor Notes:

RT RP < 5%

N

PROW/ADA:

R304.3.2, R304.5.3

Total Cost: \$ 3200.00

| Compliance Description Data Compliance Description |                      |       |     |                             |       |
|----------------------------------------------------------------------------------------------------------------------------------------------------------------------------------------------------------------------------|----------------------|-------|-----|-----------------------------|-------|
| N/A                                                                                                                                                                                                                        | Ramp Length LT (in)  | 57.0  | N/A | Ramp Length RT (in)         | 54.0  |
| Yes                                                                                                                                                                                                                        | Ramp Width LT (in)   | 57.0  | Yes | Ramp Width RT (in)          | 57.0  |
| No                                                                                                                                                                                                                         | Ramp Slope LT (%)    | 13.2  | Yes | Ramp Slope RT (%)           | 2.5   |
| No                                                                                                                                                                                                                         | Ramp XSlope LT (%)   | 2.5   | No  | Ramp XSlope RT (%)          | 3.1   |
| N/A                                                                                                                                                                                                                        | Landing Length (in)  | N/A   | N/A | DWS Provided?               | N/A   |
| N/A                                                                                                                                                                                                                        | Landing Width (in)   | N/A   | N/A | DWS Contrast?               | N/A   |
| N/A                                                                                                                                                                                                                        | Landing Slope (%)    | N/A   | N/A | DWS Length (in)             | N/A   |
| N/A                                                                                                                                                                                                                        | Landing X Slope (%)  | N/A   | N/A | DWS Full Width?             | N/A   |
| N/A                                                                                                                                                                                                                        | Landing Curb? (Y/N)  | N/A   | N/A | DWS Offset (in)             | N/A   |
| N/A                                                                                                                                                                                                                        | Shared Landing?      | N/A   |     |                             |       |
| N/A                                                                                                                                                                                                                        | Gutter Ponding?      | N/A   | N/A | Gutter Slope (%)            | N/A   |
| N/A                                                                                                                                                                                                                        | Gutter Lip Ht (in)   | N/A   | N/A | Gutter X Slope (%)          | N/A   |
| N/A                                                                                                                                                                                                                        | Painted X Walk1?     | Yes   | N/A | Painted X Walk2?            | Yes   |
|                                                                                                                                                                                                                            | X Walk 1 Direction   | To S  |     | X Walk 2 Direction          | To E  |
| N/A                                                                                                                                                                                                                        | X Walk 1 Width (in)  | 126.0 | N/A | X Walk 2 Width (in)         | 113.0 |
|                                                                                                                                                                                                                            | X Walk 1 Slope (%)   | 1.9   |     | X Walk 2 Slope (%)          | 2.0   |
|                                                                                                                                                                                                                            | X Walk 1 X Slope (%) | 1.0   |     | X Walk 2 X Slope (%)        | 0.1   |
| N/A                                                                                                                                                                                                                        | Ramp inside XWalk1?  | Yes   | N/A | Ramp inside XWalk2?         | Yes   |
|                                                                                                                                                                                                                            | Road Slope (%)       | 1.8   | N/A | Clear Space?                | N/A   |
|                                                                                                                                                                                                                            | Road X Slope (%)     | 0.6   | N/A | Clear Space to XWalk (in)   | N/A   |
| N/A                                                                                                                                                                                                                        | Any Obstructions?    | N/A   | N/A | Storm Grate/Utility Hazard? | N/A   |
|                                                                                                                                                                                                                            | Obstruction Type     |       |     | Storm Grate/Utility Type    |       |
|                                                                                                                                                                                                                            |                      | N/A   |     |                             | N/A   |
|                                                                                                                                                                                                                            |                      |       | Yes | Surface Condition? (G/P)    | Good  |
|                                                                                                                                                                                                                            |                      |       | N/A | Curb Slope (%)              | 3.4   |
|                                                                                                                                                                                                                            |                      |       |     |                             |       |