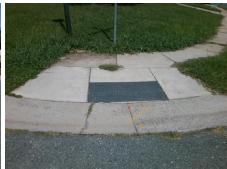

## Access Compliance Report Public Rights-of-Way (Curb Ramps)

Intersection ID: 28638Main Street: RAU\_CTCross Street: STEWARTS\_CROSSING\_DRLocation:NEADA ID: 063985253FF6Ramp Type: PerpInitial Pass/Fail: FailOverall Compliance: NoSeverity Score: 8.75

**Codes/Mitigation Info/Possible Solution** 

Street 1 Name RAU CT
Stop Condition-Street 2 StopSign
Street 2 Name N/A
Stop Condition-Street 1 N/A

| ossible Solution              |       |
|-------------------------------|-------|
| Possible Solutions:           | Compl |
| Remove & Replace Entire Ramp. | N/A   |
| ·                             | No    |
|                               | N/A   |
|                               | N/A   |
|                               | N/A   |
|                               | N/A   |
| Surveyor Notes:               | N/A   |
| N/A                           | N/A   |
|                               | N/A   |
|                               | N/A   |
|                               | N/A   |
| PROW/ADA:                     | N/A   |
| Not Found, R304.5.1           | N/A   |
|                               | N/A   |
|                               | N/A   |
|                               | N/A   |
|                               |       |

Total Cost:

1850.00

| Field Measurements/Component Compliance |                       |      |      |                             |      |  |
|-----------------------------------------|-----------------------|------|------|-----------------------------|------|--|
| Compl                                   | iance Description     | Data | Comp | liance Description          | Data |  |
| N/A                                     | Ramp Length (in)      | 48.0 | Yes  | Ramp Slope (%)              | 6.4  |  |
| No                                      | Ramp Width (in)       | 47.0 | Yes  | Ramp XSlope (%)             | 1.5  |  |
| N/A                                     | Flare Type LT         | N/A  | N/A  | Flare Type RT               | N/A  |  |
| N/A                                     | Flare Slope LT (%)    | N/A  | N/A  | Flare Slope RT (%)          | N/A  |  |
| N/A                                     | Flare Traversable LT? | N/A  | N/A  | Flare Traversable RT?       | N/A  |  |
| N/A                                     | Landing Length (in)   | N/A  | N/A  | DWS Provided?               | N/A  |  |
| N/A                                     | Landing Width (in)    | N/A  | N/A  | DWS Contrast?               | N/A  |  |
| N/A                                     | Landing Slope (%)     | N/A  | N/A  | DWS Length (in)             | N/A  |  |
| N/A                                     | Landing X Slope (%)   | N/A  | N/A  | DWS Full Width?             | N/A  |  |
| N/A                                     | Landing Curb? (Y/N)   | N/A  | N/A  | DWS Offset (in)             | N/A  |  |
| N/A                                     | Shared Landing?       | N/A  |      |                             |      |  |
| N/A                                     | Gutter Ponding?       | N/A  | N/A  | Gutter Slope (%)            | N/A  |  |
| N/A                                     | Gutter Lip Ht (in)    | N/A  | N/A  | Gutter X Slope (%)          | N/A  |  |
| N/A                                     | Painted X Walk1?      | No   | N/A  | Painted X Walk2?            | N/A  |  |
|                                         | X Walk 1 Direction    | To W |      | X Walk 2 Direction          | N/A  |  |
| N/A                                     | X Walk 1 Width (in)   | N/A  | N/A  | X Walk 2 Width (in)         | N/A  |  |
|                                         | X Walk 1 Slope (%)    | 1.2  |      | X Walk 2 Slope (%)          | N/A  |  |
|                                         | X Walk 1 X Slope (%)  | 0.2  |      | X Walk 2 X Slope (%)        | N/A  |  |
| N/A                                     | Ramp inside XWalk1?   | N/A  | N/A  | Ramp inside XWalk2?         | N/A  |  |
|                                         | Road Slope (%)        | N/A  | N/A  | Clear Space?                | N/A  |  |
|                                         | Road X Slope (%)      | N/A  | N/A  | Clear Space to XWalk (in)   | N/A  |  |
| N/A                                     | Any Obstructions?     | N/A  | N/A  | Storm Grate/Utility Hazard? | N/A  |  |
|                                         | Obstruction Type      |      |      | Storm Grate/Utility Type    |      |  |
|                                         |                       | N/A  |      |                             | N/A  |  |
|                                         |                       |      | Yes  | Surface Condition? (G/P)    | Good |  |