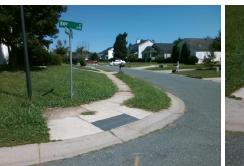

## Access Compliance Report Public Rights-of-Way (Curb Ramps)

Intersection ID: 28638Main Street: RAU\_CTCross Street: STEWARTS\_CROSSING\_DRLocation:NEADA ID: 063985253FF6Ramp Type: PerpInitial Pass/Fail: FailOverall Compliance: NoSeverity Score: 8.75

**Codes/Mitigation Info/Possible Solution** 

Street 1 Name RAU CT
Stop Condition-Street 2 StopSign
Street 2 Name N/A
Stop Condition-Street 1 N/A

| ossible Solution              |       |
|-------------------------------|-------|
| Possible Solutions:           | Compl |
| Remove & Replace Entire Ramp. | N/A   |
| ·                             | No    |
|                               | N/A   |
|                               | N/A   |
|                               | N/A   |
|                               | N/A   |
| Surveyor Notes:               | N/A   |
| N/A                           | N/A   |
|                               | N/A   |
|                               | N/A   |
|                               | N/A   |
| PROW/ADA:                     | N/A   |
| Not Found, R304.5.1           | N/A   |
|                               | N/A   |
|                               | N/A   |
|                               | N/A   |
|                               |       |

Total Cost:

1850.00

| Field Measurements/Component Compliance |                       |      |      |                             |      |  |
|-----------------------------------------|-----------------------|------|------|-----------------------------|------|--|
| Compl                                   | iance Description     | Data | Comp | liance Description          | Data |  |
| N/A                                     | Ramp Length (in)      | 48.0 | Yes  | Ramp Slope (%)              | 6.4  |  |
| No                                      | Ramp Width (in)       | 47.0 | Yes  | Ramp XSlope (%)             | 1.5  |  |
| N/A                                     | Flare Type LT         | N/A  | N/A  | Flare Type RT               | N/A  |  |
| N/A                                     | Flare Slope LT (%)    | N/A  | N/A  | Flare Slope RT (%)          | N/A  |  |
| N/A                                     | Flare Traversable LT? | N/A  | N/A  | Flare Traversable RT?       | N/A  |  |
| N/A                                     | Landing Length (in)   | N/A  | N/A  | DWS Provided?               | N/A  |  |
| N/A                                     | Landing Width (in)    | N/A  | N/A  | DWS Contrast?               | N/A  |  |
| N/A                                     | Landing Slope (%)     | N/A  | N/A  | DWS Length (in)             | N/A  |  |
| N/A                                     | Landing X Slope (%)   | N/A  | N/A  | DWS Full Width?             | N/A  |  |
| N/A                                     | Landing Curb? (Y/N)   | N/A  | N/A  | DWS Offset (in)             | N/A  |  |
| N/A                                     | Shared Landing?       | N/A  |      |                             |      |  |
| N/A                                     | Gutter Ponding?       | N/A  | N/A  | Gutter Slope (%)            | N/A  |  |
| N/A                                     | Gutter Lip Ht (in)    | N/A  | N/A  | Gutter X Slope (%)          | N/A  |  |
| N/A                                     | Painted X Walk1?      | No   | N/A  | Painted X Walk2?            | N/A  |  |
|                                         | X Walk 1 Direction    | To W |      | X Walk 2 Direction          | N/A  |  |
| N/A                                     | X Walk 1 Width (in)   | N/A  | N/A  | X Walk 2 Width (in)         | N/A  |  |
|                                         | X Walk 1 Slope (%)    | 1.2  |      | X Walk 2 Slope (%)          | N/A  |  |
|                                         | X Walk 1 X Slope (%)  | 0.2  |      | X Walk 2 X Slope (%)        | N/A  |  |
| N/A                                     | Ramp inside XWalk1?   | N/A  | N/A  | Ramp inside XWalk2?         | N/A  |  |
|                                         | Road Slope (%)        | N/A  | N/A  | Clear Space?                | N/A  |  |
|                                         | Road X Slope (%)      | N/A  | N/A  | Clear Space to XWalk (in)   | N/A  |  |
| N/A                                     | Any Obstructions?     | N/A  | N/A  | Storm Grate/Utility Hazard? | N/A  |  |
|                                         | Obstruction Type      |      |      | Storm Grate/Utility Type    |      |  |
|                                         |                       | N/A  |      |                             | N/A  |  |
|                                         |                       |      | Yes  | Surface Condition? (G/P)    | Good |  |