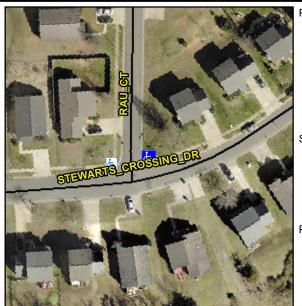

## Access Compliance Report Public Rights-of-Way (Curb Ramps)

Intersection ID: 28638Main Street: RAU\_CTCross Street: STEWARTS\_CROSSING\_DRLocation:NEADA ID: 063985253FF6Ramp Type: PerpInitial Pass/Fail: FailOverall Compliance: NoSeverity Score: 8.75