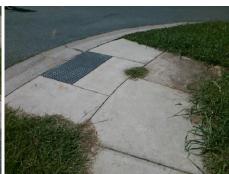

## Access Compliance Report Public Rights-of-Way (Curb Ramps)

Intersection ID: 28638Main Street: RAU\_CTCross Street: STEWARTS\_CROSSING\_DRLocation:NEADA ID: 063985253FF6Ramp Type: PerpInitial Pass/Fail: FailOverall Compliance: NoSeverity Score: 8.75

**Codes/Mitigation Info/Possible Solution** 

Street 1 Name RAU CT
Stop Condition-Street 2 StopSign
Street 2 Name N/A
Stop Condition-Street 1 N/A

| ossible Solution              |       |
|-------------------------------|-------|
| Possible Solutions:           | Compl |
| Remove & Replace Entire Ramp. | N/A   |
| ·                             | No    |
|                               | N/A   |
|                               | N/A   |
|                               | N/A   |
|                               | N/A   |
| Surveyor Notes:               | N/A   |
| N/A                           | N/A   |
|                               | N/A   |
|                               | N/A   |
|                               | N/A   |
| PROW/ADA:                     | N/A   |
| Not Found, R304.5.1           | N/A   |
|                               | N/A   |
|                               | N/A   |
|                               | N/A   |
|                               |       |

Total Cost:

1850.00

| Field Measurements/Component Compliance |                       |      |      |                             |      |  |
|-----------------------------------------|-----------------------|------|------|-----------------------------|------|--|
| Compl                                   | iance Description     | Data | Comp | liance Description          | Data |  |
| N/A                                     | Ramp Length (in)      | 48.0 | Yes  | Ramp Slope (%)              | 6.4  |  |
| No                                      | Ramp Width (in)       | 47.0 | Yes  | Ramp XSlope (%)             | 1.5  |  |
| N/A                                     | Flare Type LT         | N/A  | N/A  | Flare Type RT               | N/A  |  |
| N/A                                     | Flare Slope LT (%)    | N/A  | N/A  | Flare Slope RT (%)          | N/A  |  |
| N/A                                     | Flare Traversable LT? | N/A  | N/A  | Flare Traversable RT?       | N/A  |  |
| N/A                                     | Landing Length (in)   | N/A  | N/A  | DWS Provided?               | N/A  |  |
| N/A                                     | Landing Width (in)    | N/A  | N/A  | DWS Contrast?               | N/A  |  |
| N/A                                     | Landing Slope (%)     | N/A  | N/A  | DWS Length (in)             | N/A  |  |
| N/A                                     | Landing X Slope (%)   | N/A  | N/A  | DWS Full Width?             | N/A  |  |
| N/A                                     | Landing Curb? (Y/N)   | N/A  | N/A  | DWS Offset (in)             | N/A  |  |
| N/A                                     | Shared Landing?       | N/A  |      |                             |      |  |
| N/A                                     | Gutter Ponding?       | N/A  | N/A  | Gutter Slope (%)            | N/A  |  |
| N/A                                     | Gutter Lip Ht (in)    | N/A  | N/A  | Gutter X Slope (%)          | N/A  |  |
| N/A                                     | Painted X Walk1?      | No   | N/A  | Painted X Walk2?            | N/A  |  |
|                                         | X Walk 1 Direction    | To W |      | X Walk 2 Direction          | N/A  |  |
| N/A                                     | X Walk 1 Width (in)   | N/A  | N/A  | X Walk 2 Width (in)         | N/A  |  |
|                                         | X Walk 1 Slope (%)    | 1.2  |      | X Walk 2 Slope (%)          | N/A  |  |
|                                         | X Walk 1 X Slope (%)  | 0.2  |      | X Walk 2 X Slope (%)        | N/A  |  |
| N/A                                     | Ramp inside XWalk1?   | N/A  | N/A  | Ramp inside XWalk2?         | N/A  |  |
|                                         | Road Slope (%)        | N/A  | N/A  | Clear Space?                | N/A  |  |
|                                         | Road X Slope (%)      | N/A  | N/A  | Clear Space to XWalk (in)   | N/A  |  |
| N/A                                     | Any Obstructions?     | N/A  | N/A  | Storm Grate/Utility Hazard? | N/A  |  |
|                                         | Obstruction Type      |      |      | Storm Grate/Utility Type    |      |  |
|                                         |                       | N/A  |      |                             | N/A  |  |
|                                         |                       |      | Yes  | Surface Condition? (G/P)    | Good |  |