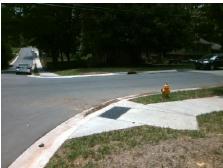

## Field Measurements/Component Compliance

Street 1 Name Stop Condition-Street 2 Street 2 Name Stop Condition-Street 1 STARBROOK DR None **WRENTREE DR**  Remove & Replace Curb Ramp With Two New Directional Ramps or Equivalent.

Surveyor Notes:

Possible Solutions:

N/A

PROW/ADA:

Not Found, R304.5.1

None

Total Cost: 3200.00

| Compliance Description [ |                       | Data | Comp | liance Description          | Data |
|--------------------------|-----------------------|------|------|-----------------------------|------|
| N/A                      | Ramp Length (in)      | 58.0 | Yes  | Ramp Slope (%)              | 6.0  |
| No                       | Ramp Width (in)       | 47.0 | Yes  | Ramp XSlope (%)             | 1.1  |
| N/A                      | Flare Type LT         | N/A  | N/A  | Flare Type RT               | N/A  |
| N/A                      | Flare Slope LT (%)    | N/A  | N/A  | Flare Slope RT (%)          | N/A  |
| N/A                      | Flare Traversable LT? | N/A  | N/A  | Flare Traversable RT?       | N/A  |
| N/A                      | Landing Length (in)   | N/A  | N/A  | DWS Provided?               | N/A  |
| N/A                      | Landing Width (in)    | N/A  | N/A  | DWS Contrast?               | N/A  |
| N/A                      | Landing Slope (%)     | N/A  | N/A  | DWS Length (in)             | N/A  |
| N/A                      | Landing X Slope (%)   | N/A  | N/A  | DWS Full Width?             | N/A  |
| N/A                      | Landing Curb? (Y/N)   | N/A  | N/A  | DWS Offset (in)             | N/A  |
| N/A                      | Shared Landing?       | N/A  |      |                             |      |
| N/A                      | Gutter Ponding?       | N/A  | N/A  | Gutter Slope (%)            | N/A  |
| N/A                      | Gutter Lip Ht (in)    | N/A  | N/A  | Gutter X Slope (%)          | N/A  |
| N/A                      | Painted X Walk1?      | No   | N/A  | Painted X Walk2?            | No   |
|                          | X Walk 1 Direction    | To S |      | X Walk 2 Direction          | To E |
| N/A                      | X Walk 1 Width (in)   | N/A  | N/A  | X Walk 2 Width (in)         | N/A  |
|                          | X Walk 1 Slope (%)    | 3.7  |      | X Walk 2 Slope (%)          | 0.9  |
|                          | X Walk 1 X Slope (%)  | 0.8  |      | X Walk 2 X Slope (%)        | 3.7  |
| N/A                      | Ramp inside XWalk1?   | N/A  | N/A  | Ramp inside XWalk2?         | N/A  |
|                          | Road Slope (%)        | 0.1  | N/A  | Clear Space?                | N/A  |
|                          | Road X Slope (%)      | 0.1  | N/A  | Clear Space to XWalk (in)   | N/A  |
| N/A                      | Any Obstructions?     | N/A  | N/A  | Storm Grate/Utility Hazard? | N/A  |
|                          | Obstruction Type      |      | l    | Storm Grate/Utility Type    |      |
|                          |                       | N/A  |      |                             | N/A  |
|                          |                       |      | Yes  | Surface Condition? (G/P)    | Good |