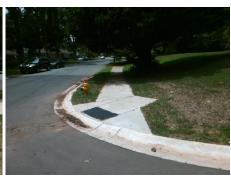

## Field Measurements/Component Compliance

Street 1 Name Stop Condition-Street 2 Street 2 Name Stop Condition-Street 1 STARBROOK DR None **WRENTREE DR**  Remove & Replace Curb Ramp With Two New Directional Ramps or Equivalent.

Surveyor Notes:

Possible Solutions:

N/A

PROW/ADA:

Not Found, R304.5.1

None

Total Cost: 3200.00

| Compliance Description [ |                       | Data | Comp | liance Description          | Data |
|--------------------------|-----------------------|------|------|-----------------------------|------|
| N/A                      | Ramp Length (in)      | 58.0 | Yes  | Ramp Slope (%)              | 6.0  |
| No                       | Ramp Width (in)       | 47.0 | Yes  | Ramp XSlope (%)             | 1.1  |
| N/A                      | Flare Type LT         | N/A  | N/A  | Flare Type RT               | N/A  |
| N/A                      | Flare Slope LT (%)    | N/A  | N/A  | Flare Slope RT (%)          | N/A  |
| N/A                      | Flare Traversable LT? | N/A  | N/A  | Flare Traversable RT?       | N/A  |
| N/A                      | Landing Length (in)   | N/A  | N/A  | DWS Provided?               | N/A  |
| N/A                      | Landing Width (in)    | N/A  | N/A  | DWS Contrast?               | N/A  |
| N/A                      | Landing Slope (%)     | N/A  | N/A  | DWS Length (in)             | N/A  |
| N/A                      | Landing X Slope (%)   | N/A  | N/A  | DWS Full Width?             | N/A  |
| N/A                      | Landing Curb? (Y/N)   | N/A  | N/A  | DWS Offset (in)             | N/A  |
| N/A                      | Shared Landing?       | N/A  |      |                             |      |
| N/A                      | Gutter Ponding?       | N/A  | N/A  | Gutter Slope (%)            | N/A  |
| N/A                      | Gutter Lip Ht (in)    | N/A  | N/A  | Gutter X Slope (%)          | N/A  |
| N/A                      | Painted X Walk1?      | No   | N/A  | Painted X Walk2?            | No   |
|                          | X Walk 1 Direction    | To S |      | X Walk 2 Direction          | To E |
| N/A                      | X Walk 1 Width (in)   | N/A  | N/A  | X Walk 2 Width (in)         | N/A  |
|                          | X Walk 1 Slope (%)    | 3.7  |      | X Walk 2 Slope (%)          | 0.9  |
|                          | X Walk 1 X Slope (%)  | 0.8  |      | X Walk 2 X Slope (%)        | 3.7  |
| N/A                      | Ramp inside XWalk1?   | N/A  | N/A  | Ramp inside XWalk2?         | N/A  |
|                          | Road Slope (%)        | 0.1  | N/A  | Clear Space?                | N/A  |
|                          | Road X Slope (%)      | 0.1  | N/A  | Clear Space to XWalk (in)   | N/A  |
| N/A                      | Any Obstructions?     | N/A  | N/A  | Storm Grate/Utility Hazard? | N/A  |
|                          | Obstruction Type      |      | l    | Storm Grate/Utility Type    |      |
|                          |                       | N/A  |      |                             | N/A  |
|                          |                       |      | Yes  | Surface Condition? (G/P)    | Good |