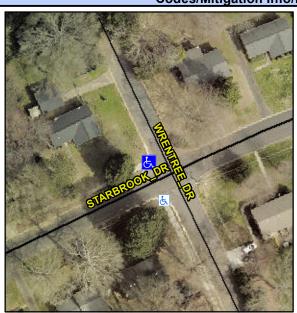

## **Access Compliance Report Public Rights-of-Way** (Curb Ramps)

Intersection ID: 21297 Main Street: STARBROOK DR **Cross Street: WRENTREE DR** Location: NW ADA ID: 06398F91EF0F Ramp Type: PerpDiag Initial Pass/Fail: Fail **Overall Compliance: No Severity Score:** 8.75

## Field Measurements/Component Compliance

Street 1 Name Stop Condition-Street 2 Street 2 Name Stop Condition-Street 1 STARBROOK DR None **WRENTREE DR**  Remove & Replace Curb Ramp With Two New Directional Ramps or Equivalent.