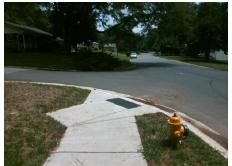

## Field Measurements/Component Compliance

Street 1 Name Stop Condition-Street 2 Street 2 Name Stop Condition-Street 1 STARBROOK DR None **WRENTREE DR**  Remove & Replace Curb Ramp With Two New Directional Ramps or Equivalent.

Surveyor Notes:

Possible Solutions:

N/A

PROW/ADA:

Not Found, R304.5.1

None

Total Cost: 3200.00

| Compliance Description [ |                       | Data | Comp | liance Description          | Data |
|--------------------------|-----------------------|------|------|-----------------------------|------|
| N/A                      | Ramp Length (in)      | 58.0 | Yes  | Ramp Slope (%)              | 6.0  |
| No                       | Ramp Width (in)       | 47.0 | Yes  | Ramp XSlope (%)             | 1.1  |
| N/A                      | Flare Type LT         | N/A  | N/A  | Flare Type RT               | N/A  |
| N/A                      | Flare Slope LT (%)    | N/A  | N/A  | Flare Slope RT (%)          | N/A  |
| N/A                      | Flare Traversable LT? | N/A  | N/A  | Flare Traversable RT?       | N/A  |
| N/A                      | Landing Length (in)   | N/A  | N/A  | DWS Provided?               | N/A  |
| N/A                      | Landing Width (in)    | N/A  | N/A  | DWS Contrast?               | N/A  |
| N/A                      | Landing Slope (%)     | N/A  | N/A  | DWS Length (in)             | N/A  |
| N/A                      | Landing X Slope (%)   | N/A  | N/A  | DWS Full Width?             | N/A  |
| N/A                      | Landing Curb? (Y/N)   | N/A  | N/A  | DWS Offset (in)             | N/A  |
| N/A                      | Shared Landing?       | N/A  |      |                             |      |
| N/A                      | Gutter Ponding?       | N/A  | N/A  | Gutter Slope (%)            | N/A  |
| N/A                      | Gutter Lip Ht (in)    | N/A  | N/A  | Gutter X Slope (%)          | N/A  |
| N/A                      | Painted X Walk1?      | No   | N/A  | Painted X Walk2?            | No   |
|                          | X Walk 1 Direction    | To S |      | X Walk 2 Direction          | To E |
| N/A                      | X Walk 1 Width (in)   | N/A  | N/A  | X Walk 2 Width (in)         | N/A  |
|                          | X Walk 1 Slope (%)    | 3.7  |      | X Walk 2 Slope (%)          | 0.9  |
|                          | X Walk 1 X Slope (%)  | 0.8  |      | X Walk 2 X Slope (%)        | 3.7  |
| N/A                      | Ramp inside XWalk1?   | N/A  | N/A  | Ramp inside XWalk2?         | N/A  |
|                          | Road Slope (%)        | 0.1  | N/A  | Clear Space?                | N/A  |
|                          | Road X Slope (%)      | 0.1  | N/A  | Clear Space to XWalk (in)   | N/A  |
| N/A                      | Any Obstructions?     | N/A  | N/A  | Storm Grate/Utility Hazard? | N/A  |
|                          | Obstruction Type      |      | l    | Storm Grate/Utility Type    |      |
|                          |                       | N/A  |      |                             | N/A  |
|                          |                       |      | Yes  | Surface Condition? (G/P)    | Good |