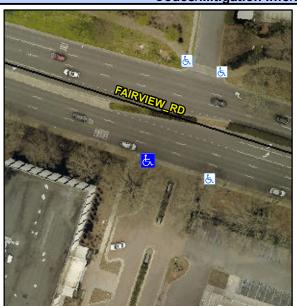

## **Access Compliance Report Public Rights-of-Way** (Curb Ramps)

Intersection ID: 10026308 Main Street: FAIRVIEW\_RD Cross Street: N/A Location: SW **Severity Score:** Initial Pass/Fail: Fail **Overall Compliance: No** ADA ID: 063A0D6F10C7 Ramp Type: Perp 22.5

## Codes/Mitigation Info/Possible Solution

|                         | COLUMN TO THE REAL PROPERTY. |
|-------------------------|------------------------------|
| Street 1 Name           | ENTRANCE                     |
| Stop Condition-Street 2 | None                         |
| Street 2 Name           | N/A                          |
| Stop Condition-Street 1 | N/A                          |