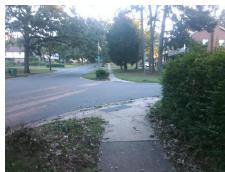

## Access Compliance Report Public Rights-of-Way (Curb Ramps)

Intersection ID: 19926 Main Street: ARCHDALE\_DR Cross Street: FERNHILL\_DR Location: SW

ADA ID: 065F8AE44CFF Ramp Type: BlendTrans2 Initial Pass/Fail: Fail Overall Compliance: No Severity Score: 25

## Field Measurements/Component Compliance

Street 1 Name
Stop Condition-Street 1
Street 2 Name
Stop Condition-Street 2

FERNHILL DR StopSign ARCHDALE DR None Remove & Replace Curb Ramp With Two New Directional Ramps or Equivalent.

Surveyor Notes:
N/A

PROW/ADA:
Not Found, R304.5.3

Total Cost: \$ 3200.00

Compliance Description Data Compliance Description Data Yes BlendTrans Slope (%) N/A Ramp Length (in) 63.0 2.3 No Yes Ramp Width (in) 48.0 BlendTrans XSlope (%) 7.9 N/A N/A Flare Type LT N/A Flare Type RT N/A N/A Flare Slope LT (%) N/A N/A Flare Slope RT (%) N/A N/A Flare Traversable LT? N/A N/A Flare Traversable RT? N/A N/A Landing Length (in) N/A N/A DWS Provided? N/A N/A Landing Width (in) N/A N/A **DWS Contrast?** N/A N/A N/A N/A Landing Slope (%) DWS Length (in) N/A N/A Landing X Slope (%) N/A N/A DWS Full Width? N/A N/A Landing Curb? (Y/N) N/A N/A DWS Offset (in) N/A N/A N/A Shared Landing? N/A **Gutter Ponding?** N/A N/A Gutter Slope (%) N/A N/A Gutter Lip Ht (in) N/A N/A Gutter X Slope (%) N/A N/A Painted X Walk1? No N/A Painted X Walk2? No X Walk 1 Direction To E X Walk 2 Direction To N N/A N/A X Walk 1 Width (in) X Walk 2 Width (in) X Walk 1 Slope (%) 7.7 X Walk 2 Slope (%) 0.4 X Walk 1 X Slope (%) 1.1 X Walk 2 X Slope (%) 10.8 N/A N/A Ramp inside XWalk2? N/A Ramp inside XWalk1? N/A Road Slope (%) 6.7 Clear Space? N/A Road X Slope (%) 9.1 N/A Clear Space to XWalk (in) N/A N/A N/A N/A Any Obstructions? Storm Grate/Utility Hazard? N/A **Obstruction Type** Storm Grate/Utility Type N/A N/A Yes Surface Condition? (G/P) Good No Curb Slope (%) 8.8