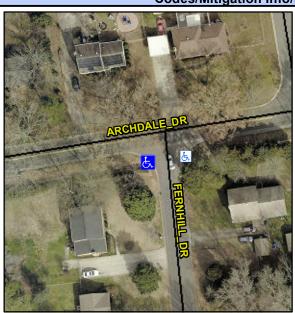

## Access Compliance Report Public Rights-of-Way (Curb Ramps)

Intersection ID: 19926 Main Street: ARCHDALE\_DR Cross Street: FERNHILL\_DR Location: SW

ADA ID: 065F8AE44CFF Ramp Type: BlendTrans2 Initial Pass/Fail: Fail Overall Compliance: No Severity Score: 25

## Field Measurements/Component Compliance

Street 1 Name
Stop Condition-Street 1
Street 2 Name
Stop Condition-Street 2

FERNHILL DR StopSign ARCHDALE DR None Remove & Replace Curb Ramp With Two New Directional Ramps or Equivalent.