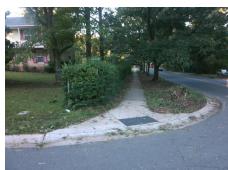

## Access Compliance Report Public Rights-of-Way (Curb Ramps)

Intersection ID: 19926 Main Street: ARCHDALE\_DR Cross Street: FERNHILL\_DR Location: SW

ADA ID: 065F8AE44CFF Ramp Type: BlendTrans2 Initial Pass/Fail: Fail Overall Compliance: No Severity Score: 25

## Field Measurements/Component Compliance

Street 1 Name
Stop Condition-Street 1
Street 2 Name
Stop Condition-Street 2

FERNHILL DR StopSign ARCHDALE DR None Remove & Replace Curb Ramp With Two New Directional Ramps or Equivalent.

Surveyor Notes:
N/A

PROW/ADA:
Not Found, R304.5.3

Total Cost: \$ 3200.00

Compliance Description Data Compliance Description Data Yes BlendTrans Slope (%) N/A Ramp Length (in) 63.0 2.3 No Yes Ramp Width (in) 48.0 BlendTrans XSlope (%) 7.9 N/A N/A Flare Type LT N/A Flare Type RT N/A N/A Flare Slope LT (%) N/A N/A Flare Slope RT (%) N/A N/A Flare Traversable LT? N/A N/A Flare Traversable RT? N/A N/A Landing Length (in) N/A N/A DWS Provided? N/A N/A Landing Width (in) N/A N/A **DWS Contrast?** N/A N/A N/A N/A Landing Slope (%) DWS Length (in) N/A N/A Landing X Slope (%) N/A N/A DWS Full Width? N/A N/A Landing Curb? (Y/N) N/A N/A DWS Offset (in) N/A N/A N/A Shared Landing? N/A **Gutter Ponding?** N/A N/A Gutter Slope (%) N/A N/A Gutter Lip Ht (in) N/A N/A Gutter X Slope (%) N/A N/A Painted X Walk1? No N/A Painted X Walk2? No X Walk 1 Direction To E X Walk 2 Direction To N N/A N/A X Walk 1 Width (in) X Walk 2 Width (in) X Walk 1 Slope (%) 7.7 X Walk 2 Slope (%) 0.4 X Walk 1 X Slope (%) 1.1 X Walk 2 X Slope (%) 10.8 N/A N/A Ramp inside XWalk2? N/A Ramp inside XWalk1? N/A Road Slope (%) 6.7 Clear Space? N/A Road X Slope (%) 9.1 N/A Clear Space to XWalk (in) N/A N/A N/A N/A Any Obstructions? Storm Grate/Utility Hazard? N/A **Obstruction Type** Storm Grate/Utility Type N/A N/A Yes Surface Condition? (G/P) Good No Curb Slope (%) 8.8