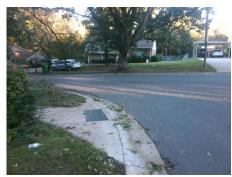

## Access Compliance Report Public Rights-of-Way (Curb Ramps)

Intersection ID: 19926 Main Street: ARCHDALE\_DR Cross Street: FERNHILL\_DR Location: SW

ADA ID: 065F8AE44CFF Ramp Type: BlendTrans2 Initial Pass/Fail: Fail Overall Compliance: No Severity Score: 25

## Field Measurements/Component Compliance

Street 1 Name
Stop Condition-Street 1
Street 2 Name
Stop Condition-Street 2

FERNHILL DR StopSign ARCHDALE DR None Remove & Replace Curb Ramp With Two New Directional Ramps or Equivalent.

Surveyor Notes:
N/A

PROW/ADA:
Not Found, R304.5.3

Total Cost: \$ 3200.00

Compliance Description Data Compliance Description Data Yes BlendTrans Slope (%) N/A Ramp Length (in) 63.0 2.3 No Yes Ramp Width (in) 48.0 BlendTrans XSlope (%) 7.9 N/A N/A Flare Type LT N/A Flare Type RT N/A N/A Flare Slope LT (%) N/A N/A Flare Slope RT (%) N/A N/A Flare Traversable LT? N/A N/A Flare Traversable RT? N/A N/A Landing Length (in) N/A N/A DWS Provided? N/A N/A Landing Width (in) N/A N/A **DWS Contrast?** N/A N/A N/A N/A Landing Slope (%) DWS Length (in) N/A N/A Landing X Slope (%) N/A N/A DWS Full Width? N/A N/A Landing Curb? (Y/N) N/A N/A DWS Offset (in) N/A N/A N/A Shared Landing? N/A **Gutter Ponding?** N/A N/A Gutter Slope (%) N/A N/A Gutter Lip Ht (in) N/A N/A Gutter X Slope (%) N/A N/A Painted X Walk1? No N/A Painted X Walk2? No X Walk 1 Direction To E X Walk 2 Direction To N N/A N/A X Walk 1 Width (in) X Walk 2 Width (in) X Walk 1 Slope (%) 7.7 X Walk 2 Slope (%) 0.4 X Walk 1 X Slope (%) 1.1 X Walk 2 X Slope (%) 10.8 N/A N/A Ramp inside XWalk2? N/A Ramp inside XWalk1? N/A Road Slope (%) 6.7 Clear Space? N/A Road X Slope (%) 9.1 N/A Clear Space to XWalk (in) N/A N/A N/A N/A Any Obstructions? Storm Grate/Utility Hazard? N/A **Obstruction Type** Storm Grate/Utility Type N/A N/A Yes Surface Condition? (G/P) Good No Curb Slope (%) 8.8