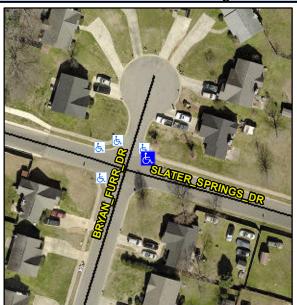

## **Access Compliance Report Public Rights-of-Way** (Curb Ramps)

Intersection ID: 6454 Main Street: BRYAN FURR DR **Cross Street: SLATER\_SPRINGS\_DR** Location: NE ADA ID: 066019F51185 Ramp Type: BlendTrans1 Initial Pass/Fail: Fail **Overall Compliance: No** Severity Score: 21.25