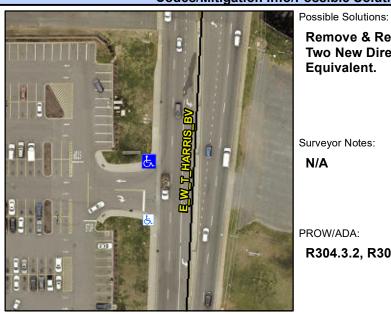

## **Access Compliance Report Public Rights-of-Way** (Curb Ramps)

Intersection ID: 10025558 Main Street: E W T HARRIS BV **Cross Street: N/A** Location: NW ADA ID: 06658987AA2A Ramp Type: ParaDiag Initial Pass/Fail: Fail **Overall Compliance: No** Severity Score: 26.25

## Field Measurements/Component Compliance

**EWTHARRISBV** Street 1 Name Stop Condition-Street 1 None Street 2 Name **ENTRANCE** Stop Condition-Street 2 StopSign Remove & Replace Curb Ramp With Two New Directional Ramps or Equivalent.