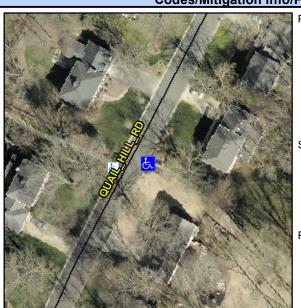

## Access Compliance Report Public Rights-of-Way (Curb Ramps)

Intersection ID: 10035175 Main Street: QUAIL\_HILL\_RD Cross Street: N/A Location: E

ADA ID: 066E0082AC37 Ramp Type: Perp Initial Pass/Fail: Fail Overall Compliance: No Severity Score: 12.5

## Field Measurements/Component Compliance

Street 1 Name

QUAIL HILL RD

Stop Condition-Street 2

None

Street 2 Name

N/A

Stop Condition-Street 1