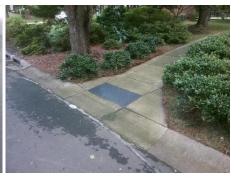

N/A

Possible Solutions:

Remove & Replace Entire Ramp.

Surveyor Notes:

N/A

PROW/ADA:

R304.2.2

Total Cost: \$ 1850.00

| Compliance Description |                       | Data | Compliance Description |                             | Data |
|------------------------|-----------------------|------|------------------------|-----------------------------|------|
| N/A                    | Ramp Length (in)      | 48.0 | No                     | Ramp Slope (%)              | 8.7  |
| Yes                    | Ramp Width (in)       | 48.0 | Yes                    | Ramp XSlope (%)             | 0.5  |
| N/A                    | Flare Type LT         | N/A  | N/A                    | Flare Type RT               | N/A  |
| N/A                    | Flare Slope LT (%)    | N/A  | N/A                    | Flare Slope RT (%)          | N/A  |
| N/A                    | Flare Traversable LT? | N/A  | N/A                    | Flare Traversable RT?       | N/A  |
| N/A                    | Landing Length (in)   | N/A  | N/A                    | DWS Provided?               | N/A  |
| N/A                    | Landing Width (in)    | N/A  | N/A                    | DWS Contrast?               | N/A  |
| N/A                    | Landing Slope (%)     | N/A  | N/A                    | DWS Length (in)             | N/A  |
| N/A                    | Landing X Slope (%)   | N/A  | N/A                    | DWS Full Width?             | N/A  |
| N/A                    | Landing Curb? (Y/N)   | N/A  | N/A                    | DWS Offset (in)             | N/A  |
| N/A                    | Shared Landing?       | N/A  |                        |                             |      |
| N/A                    | Gutter Ponding?       | N/A  | N/A                    | Gutter Slope (%)            | N/A  |
| N/A                    | Gutter Lip Ht (in)    | N/A  | N/A                    | Gutter X Slope (%)          | N/A  |
| N/A                    | Painted X Walk1?      | No   | N/A                    | Painted X Walk2?            | N/A  |
|                        | X Walk 1 Direction    | To W |                        | X Walk 2 Direction          | N/A  |
| N/A                    | X Walk 1 Width (in)   | N/A  | N/A                    | X Walk 2 Width (in)         | N/A  |
|                        | X Walk 1 Slope (%)    | 2.3  |                        | X Walk 2 Slope (%)          | N/A  |
|                        | X Walk 1 X Slope (%)  | 0.5  |                        | X Walk 2 X Slope (%)        | N/A  |
| N/A                    | Ramp inside XWalk1?   | N/A  | N/A                    | Ramp inside XWalk2?         | N/A  |
|                        | Road Slope (%)        | N/A  | N/A                    | Clear Space?                | N/A  |
|                        | Road X Slope (%)      | N/A  | N/A                    | Clear Space to XWalk (in)   | N/A  |
| N/A                    | Any Obstructions?     | N/A  | N/A                    | Storm Grate/Utility Hazard? | N/A  |
|                        | Obstruction Type      |      |                        | Storm Grate/Utility Type    |      |
|                        |                       | N/A  |                        |                             | N/A  |
|                        |                       |      | I                      | 0 ( 0 1111 0 (0 (=)         | _    |