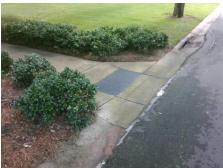

N/A

Possible Solutions:

Remove & Replace Entire Ramp.

Surveyor Notes:

N/A

PROW/ADA:

R304.2.2

Total Cost: \$ 1850.00

| Compliance Description |                       | Data | Compliance Description |                             | Data |
|------------------------|-----------------------|------|------------------------|-----------------------------|------|
| N/A                    | Ramp Length (in)      | 48.0 | No                     | Ramp Slope (%)              | 8.7  |
| Yes                    | Ramp Width (in)       | 48.0 | Yes                    | Ramp XSlope (%)             | 0.5  |
| N/A                    | Flare Type LT         | N/A  | N/A                    | Flare Type RT               | N/A  |
| N/A                    | Flare Slope LT (%)    | N/A  | N/A                    | Flare Slope RT (%)          | N/A  |
| N/A                    | Flare Traversable LT? | N/A  | N/A                    | Flare Traversable RT?       | N/A  |
| N/A                    | Landing Length (in)   | N/A  | N/A                    | DWS Provided?               | N/A  |
| N/A                    | Landing Width (in)    | N/A  | N/A                    | DWS Contrast?               | N/A  |
| N/A                    | Landing Slope (%)     | N/A  | N/A                    | DWS Length (in)             | N/A  |
| N/A                    | Landing X Slope (%)   | N/A  | N/A                    | DWS Full Width?             | N/A  |
| N/A                    | Landing Curb? (Y/N)   | N/A  | N/A                    | DWS Offset (in)             | N/A  |
| N/A                    | Shared Landing?       | N/A  |                        |                             |      |
| N/A                    | Gutter Ponding?       | N/A  | N/A                    | Gutter Slope (%)            | N/A  |
| N/A                    | Gutter Lip Ht (in)    | N/A  | N/A                    | Gutter X Slope (%)          | N/A  |
| N/A                    | Painted X Walk1?      | No   | N/A                    | Painted X Walk2?            | N/A  |
|                        | X Walk 1 Direction    | To W |                        | X Walk 2 Direction          | N/A  |
| N/A                    | X Walk 1 Width (in)   | N/A  | N/A                    | X Walk 2 Width (in)         | N/A  |
|                        | X Walk 1 Slope (%)    | 2.3  |                        | X Walk 2 Slope (%)          | N/A  |
|                        | X Walk 1 X Slope (%)  | 0.5  |                        | X Walk 2 X Slope (%)        | N/A  |
| N/A                    | Ramp inside XWalk1?   | N/A  | N/A                    | Ramp inside XWalk2?         | N/A  |
|                        | Road Slope (%)        | N/A  | N/A                    | Clear Space?                | N/A  |
|                        | Road X Slope (%)      | N/A  | N/A                    | Clear Space to XWalk (in)   | N/A  |
| N/A                    | Any Obstructions?     | N/A  | N/A                    | Storm Grate/Utility Hazard? | N/A  |
|                        | Obstruction Type      |      |                        | Storm Grate/Utility Type    |      |
|                        |                       | N/A  |                        |                             | N/A  |
|                        |                       |      | I                      | 0 ( 0 1111 0 (0 (=)         | _    |