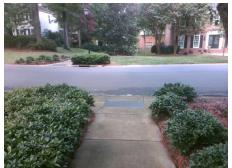

N/A

Possible Solutions:

Remove & Replace Entire Ramp.

Surveyor Notes:

N/A

PROW/ADA:

R304.2.2

Total Cost: \$ 1850.00

| Compliance Description |                       | Data | Compliance Description |                             | Data |
|------------------------|-----------------------|------|------------------------|-----------------------------|------|
| N/A                    | Ramp Length (in)      | 48.0 | No                     | Ramp Slope (%)              | 8.7  |
| Yes                    | Ramp Width (in)       | 48.0 | Yes                    | Ramp XSlope (%)             | 0.5  |
| N/A                    | Flare Type LT         | N/A  | N/A                    | Flare Type RT               | N/A  |
| N/A                    | Flare Slope LT (%)    | N/A  | N/A                    | Flare Slope RT (%)          | N/A  |
| N/A                    | Flare Traversable LT? | N/A  | N/A                    | Flare Traversable RT?       | N/A  |
| N/A                    | Landing Length (in)   | N/A  | N/A                    | DWS Provided?               | N/A  |
| N/A                    | Landing Width (in)    | N/A  | N/A                    | DWS Contrast?               | N/A  |
| N/A                    | Landing Slope (%)     | N/A  | N/A                    | DWS Length (in)             | N/A  |
| N/A                    | Landing X Slope (%)   | N/A  | N/A                    | DWS Full Width?             | N/A  |
| N/A                    | Landing Curb? (Y/N)   | N/A  | N/A                    | DWS Offset (in)             | N/A  |
| N/A                    | Shared Landing?       | N/A  |                        |                             |      |
| N/A                    | Gutter Ponding?       | N/A  | N/A                    | Gutter Slope (%)            | N/A  |
| N/A                    | Gutter Lip Ht (in)    | N/A  | N/A                    | Gutter X Slope (%)          | N/A  |
| N/A                    | Painted X Walk1?      | No   | N/A                    | Painted X Walk2?            | N/A  |
|                        | X Walk 1 Direction    | To W |                        | X Walk 2 Direction          | N/A  |
| N/A                    | X Walk 1 Width (in)   | N/A  | N/A                    | X Walk 2 Width (in)         | N/A  |
|                        | X Walk 1 Slope (%)    | 2.3  |                        | X Walk 2 Slope (%)          | N/A  |
|                        | X Walk 1 X Slope (%)  | 0.5  |                        | X Walk 2 X Slope (%)        | N/A  |
| N/A                    | Ramp inside XWalk1?   | N/A  | N/A                    | Ramp inside XWalk2?         | N/A  |
|                        | Road Slope (%)        | N/A  | N/A                    | Clear Space?                | N/A  |
|                        | Road X Slope (%)      | N/A  | N/A                    | Clear Space to XWalk (in)   | N/A  |
| N/A                    | Any Obstructions?     | N/A  | N/A                    | Storm Grate/Utility Hazard? | N/A  |
|                        | Obstruction Type      |      |                        | Storm Grate/Utility Type    |      |
|                        |                       | N/A  |                        |                             | N/A  |
|                        |                       |      | I                      | 0 ( 0 1111 0 (0 (=)         | _    |