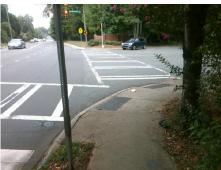

## Field Measurements/Component Compliance

Street 1 Name PARK RD
Stop Condition-Street 2 Signal
Street 2 Name N/A
Stop Condition-Street 1 N/A

Possible Solutions:

Remove & Replace Entire Ramp.

Surveyor Notes:

N/A

PROW/ADA:

Not Found, R304.5.1, R304.5.3

Total Cost: \$ 1850.00

| Field Measurements/Component Compilance |                       |       |                        |                             |      |
|-----------------------------------------|-----------------------|-------|------------------------|-----------------------------|------|
| Compliance Description                  |                       | Data  | Compliance Description |                             | Data |
| N/A                                     | Ramp Length (in)      | 74.0  | Yes                    | Ramp Slope (%)              | 8.1  |
| No                                      | Ramp Width (in)       | 37.0  | No                     | Ramp XSlope (%)             | 2.9  |
| N/A                                     | Flare Type LT         | N/A   | N/A                    | Flare Type RT               | N/A  |
| N/A                                     | Flare Slope LT (%)    | N/A   | N/A                    | Flare Slope RT (%)          | N/A  |
| N/A                                     | Flare Traversable LT? | N/A   | N/A                    | Flare Traversable RT?       | N/A  |
| N/A                                     | Landing Length (in)   | N/A   | N/A                    | DWS Provided?               | N/A  |
| N/A                                     | Landing Width (in)    | N/A   | N/A                    | DWS Contrast?               | N/A  |
| N/A                                     | Landing Slope (%)     | N/A   | N/A                    | DWS Length (in)             | N/A  |
| N/A                                     | Landing X Slope (%)   | N/A   | N/A                    | DWS Full Width?             | N/A  |
| N/A                                     | Landing Curb? (Y/N)   | N/A   | N/A                    | DWS Offset (in)             | N/A  |
| N/A                                     | Shared Landing?       | N/A   |                        |                             |      |
| N/A                                     | Gutter Ponding?       | N/A   | N/A                    | Gutter Slope (%)            | N/A  |
| N/A                                     | Gutter Lip Ht (in)    | N/A   | N/A                    | Gutter X Slope (%)          | N/A  |
| N/A                                     | Painted X Walk1?      | Yes   | N/A                    | Painted X Walk2?            | N/A  |
|                                         | X Walk 1 Direction    | To SE |                        | X Walk 2 Direction          | N/A  |
| N/A                                     | X Walk 1 Width (in)   | 103.0 | N/A                    | X Walk 2 Width (in)         | N/A  |
|                                         | X Walk 1 Slope (%)    | 5.4   |                        | X Walk 2 Slope (%)          | N/A  |
|                                         | X Walk 1 X Slope (%)  | 0.3   |                        | X Walk 2 X Slope (%)        | N/A  |
| N/A                                     | Ramp inside XWalk1?   | Yes   | N/A                    | Ramp inside XWalk2?         | N/A  |
|                                         | Road Slope (%)        | N/A   | N/A                    | Clear Space?                | N/A  |
|                                         | Road X Slope (%)      | N/A   | N/A                    | Clear Space to XWalk (in)   | N/A  |
| N/A                                     | Any Obstructions?     | N/A   | N/A                    | Storm Grate/Utility Hazard? | N/A  |
|                                         | Obstruction Type      |       |                        | Storm Grate/Utility Type    |      |
|                                         |                       | N/A   |                        |                             | N/A  |
|                                         |                       |       | Yes                    | Surface Condition? (G/P)    | Good |
|                                         |                       |       |                        |                             |      |