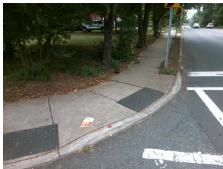

## Field Measurements/Component Compliance

Street 1 Name PARK RD
Stop Condition-Street 2 Signal
Street 2 Name N/A
Stop Condition-Street 1 N/A

Possible Solutions:

Remove & Replace Entire Ramp.

Surveyor Notes:

N/A

PROW/ADA:

Not Found, R304.5.1, R304.5.3

Total Cost: \$ 1850.00

| Field Measurements/Component Compilance |                       |       |                        |                             |      |
|-----------------------------------------|-----------------------|-------|------------------------|-----------------------------|------|
| Compliance Description                  |                       | Data  | Compliance Description |                             | Data |
| N/A                                     | Ramp Length (in)      | 74.0  | Yes                    | Ramp Slope (%)              | 8.1  |
| No                                      | Ramp Width (in)       | 37.0  | No                     | Ramp XSlope (%)             | 2.9  |
| N/A                                     | Flare Type LT         | N/A   | N/A                    | Flare Type RT               | N/A  |
| N/A                                     | Flare Slope LT (%)    | N/A   | N/A                    | Flare Slope RT (%)          | N/A  |
| N/A                                     | Flare Traversable LT? | N/A   | N/A                    | Flare Traversable RT?       | N/A  |
| N/A                                     | Landing Length (in)   | N/A   | N/A                    | DWS Provided?               | N/A  |
| N/A                                     | Landing Width (in)    | N/A   | N/A                    | DWS Contrast?               | N/A  |
| N/A                                     | Landing Slope (%)     | N/A   | N/A                    | DWS Length (in)             | N/A  |
| N/A                                     | Landing X Slope (%)   | N/A   | N/A                    | DWS Full Width?             | N/A  |
| N/A                                     | Landing Curb? (Y/N)   | N/A   | N/A                    | DWS Offset (in)             | N/A  |
| N/A                                     | Shared Landing?       | N/A   |                        |                             |      |
| N/A                                     | Gutter Ponding?       | N/A   | N/A                    | Gutter Slope (%)            | N/A  |
| N/A                                     | Gutter Lip Ht (in)    | N/A   | N/A                    | Gutter X Slope (%)          | N/A  |
| N/A                                     | Painted X Walk1?      | Yes   | N/A                    | Painted X Walk2?            | N/A  |
|                                         | X Walk 1 Direction    | To SE |                        | X Walk 2 Direction          | N/A  |
| N/A                                     | X Walk 1 Width (in)   | 103.0 | N/A                    | X Walk 2 Width (in)         | N/A  |
|                                         | X Walk 1 Slope (%)    | 5.4   |                        | X Walk 2 Slope (%)          | N/A  |
|                                         | X Walk 1 X Slope (%)  | 0.3   |                        | X Walk 2 X Slope (%)        | N/A  |
| N/A                                     | Ramp inside XWalk1?   | Yes   | N/A                    | Ramp inside XWalk2?         | N/A  |
|                                         | Road Slope (%)        | N/A   | N/A                    | Clear Space?                | N/A  |
|                                         | Road X Slope (%)      | N/A   | N/A                    | Clear Space to XWalk (in)   | N/A  |
| N/A                                     | Any Obstructions?     | N/A   | N/A                    | Storm Grate/Utility Hazard? | N/A  |
|                                         | Obstruction Type      |       |                        | Storm Grate/Utility Type    |      |
|                                         |                       | N/A   |                        |                             | N/A  |
|                                         |                       |       | Yes                    | Surface Condition? (G/P)    | Good |
|                                         |                       |       |                        |                             |      |