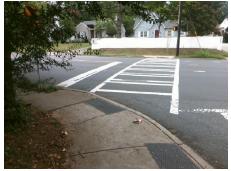

## Field Measurements/Component Compliance

Street 1 Name PARK RD
Stop Condition-Street 2 Signal
Street 2 Name N/A
Stop Condition-Street 1 N/A

Possible Solutions:

Remove & Replace Entire Ramp.

Surveyor Notes:

N/A

PROW/ADA:

Not Found, R304.5.1, R304.5.3

Total Cost: \$ 1850.00

| Field Measurements/Component Compilance |                       |       |                        |                             |      |
|-----------------------------------------|-----------------------|-------|------------------------|-----------------------------|------|
| Compliance Description                  |                       | Data  | Compliance Description |                             | Data |
| N/A                                     | Ramp Length (in)      | 74.0  | Yes                    | Ramp Slope (%)              | 8.1  |
| No                                      | Ramp Width (in)       | 37.0  | No                     | Ramp XSlope (%)             | 2.9  |
| N/A                                     | Flare Type LT         | N/A   | N/A                    | Flare Type RT               | N/A  |
| N/A                                     | Flare Slope LT (%)    | N/A   | N/A                    | Flare Slope RT (%)          | N/A  |
| N/A                                     | Flare Traversable LT? | N/A   | N/A                    | Flare Traversable RT?       | N/A  |
| N/A                                     | Landing Length (in)   | N/A   | N/A                    | DWS Provided?               | N/A  |
| N/A                                     | Landing Width (in)    | N/A   | N/A                    | DWS Contrast?               | N/A  |
| N/A                                     | Landing Slope (%)     | N/A   | N/A                    | DWS Length (in)             | N/A  |
| N/A                                     | Landing X Slope (%)   | N/A   | N/A                    | DWS Full Width?             | N/A  |
| N/A                                     | Landing Curb? (Y/N)   | N/A   | N/A                    | DWS Offset (in)             | N/A  |
| N/A                                     | Shared Landing?       | N/A   |                        |                             |      |
| N/A                                     | Gutter Ponding?       | N/A   | N/A                    | Gutter Slope (%)            | N/A  |
| N/A                                     | Gutter Lip Ht (in)    | N/A   | N/A                    | Gutter X Slope (%)          | N/A  |
| N/A                                     | Painted X Walk1?      | Yes   | N/A                    | Painted X Walk2?            | N/A  |
|                                         | X Walk 1 Direction    | To SE |                        | X Walk 2 Direction          | N/A  |
| N/A                                     | X Walk 1 Width (in)   | 103.0 | N/A                    | X Walk 2 Width (in)         | N/A  |
|                                         | X Walk 1 Slope (%)    | 5.4   |                        | X Walk 2 Slope (%)          | N/A  |
|                                         | X Walk 1 X Slope (%)  | 0.3   |                        | X Walk 2 X Slope (%)        | N/A  |
| N/A                                     | Ramp inside XWalk1?   | Yes   | N/A                    | Ramp inside XWalk2?         | N/A  |
|                                         | Road Slope (%)        | N/A   | N/A                    | Clear Space?                | N/A  |
|                                         | Road X Slope (%)      | N/A   | N/A                    | Clear Space to XWalk (in)   | N/A  |
| N/A                                     | Any Obstructions?     | N/A   | N/A                    | Storm Grate/Utility Hazard? | N/A  |
|                                         | Obstruction Type      |       |                        | Storm Grate/Utility Type    |      |
|                                         |                       | N/A   |                        |                             | N/A  |
|                                         |                       |       | Yes                    | Surface Condition? (G/P)    | Good |
|                                         |                       |       |                        |                             |      |