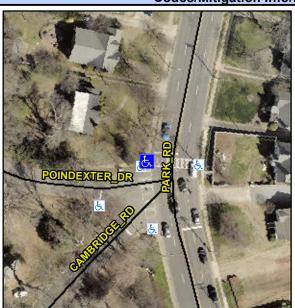

## Access Compliance Report Public Rights-of-Way (Curb Ramps)

 Intersection ID: 16244
 Main Street: CAMBRIDGE\_RD
 Cross Street: PARK\_RD
 Location:
 NW

 ADA ID: 067B77DCBFFC
 Ramp Type: Perp
 Initial Pass/Fail: Fail
 Overall Compliance: No
 Severity Score:
 10

## Field Measurements/Component Compliance

Street 1 Name PARK RD
Stop Condition-Street 2 Signal
Street 2 Name N/A
Stop Condition-Street 1 N/A

Possible Solutions:

Remove & Replace Entire Ramp.

Surveyor Notes: