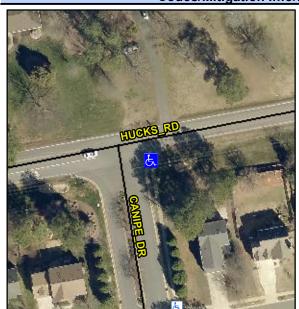

## Access Compliance Report Public Rights-of-Way (Curb Ramps)

Intersection ID: 3340 Main Street: HUCKS\_RD Cross Street: CANIPE\_DR Location: SE

ADA ID: 067C211F4F00 Ramp Type: Perp Initial Pass/Fail: Fail Overall Compliance: No Severity Score: 21.25