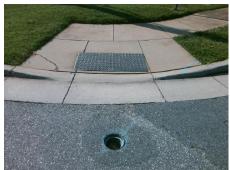

Total Cost:

1850.00

| Field Measurements/Component Compliance |                       |      |      |         |                       |      |  |  |
|-----------------------------------------|-----------------------|------|------|---------|-----------------------|------|--|--|
| Comp                                    | oliance Description   | Data | Comp | oliance | Description           | Data |  |  |
| N/A                                     | Ramp Length (in)      | 48.5 | Yes  | Ramp    | Slope (%)             | 8.0  |  |  |
| No                                      | Ramp Width (in)       | 42.0 | No   | Ramp    | XSlope (%)            | 5.7  |  |  |
| N/A                                     | Flare Type LT         | N/A  | N/A  | Flare   | Type RT               | N/A  |  |  |
| N/A                                     | Flare Slope LT (%)    | N/A  | N/A  | Flare   | Slope RT (%)          | N/A  |  |  |
| N/A                                     | Flare Traversable LT? | N/A  | N/A  | Flare   | Traversable RT?       | N/A  |  |  |
| N/A                                     | Landing Length (in)   | N/A  | N/A  | DWS     | Provided?             | N/A  |  |  |
| N/A                                     | Landing Width (in)    | N/A  | N/A  | DWS     | Contrast?             | N/A  |  |  |
| N/A                                     | Landing Slope (%)     | N/A  | N/A  | DWS     | Length (in)           | N/A  |  |  |
| N/A                                     | Landing X Slope (%)   | N/A  | N/A  | DWS     | Full Width?           | N/A  |  |  |
| N/A                                     | Landing Curb? (Y/N)   | N/A  | N/A  | DWS     | Offset (in)           | N/A  |  |  |
| N/A                                     | Shared Landing?       | N/A  |      |         |                       |      |  |  |
| N/A                                     | Gutter Ponding?       | N/A  | N/A  | Gutte   | r Slope (%)           | N/A  |  |  |
| N/A                                     | Gutter Lip Ht (in)    | N/A  | N/A  | Gutte   | r X Slope (%)         | N/A  |  |  |
| N/A                                     | Painted X Walk1?      | No   | N/A  | Painte  | ed X Walk2?           | N/A  |  |  |
|                                         | X Walk 1 Direction    | To N |      | X Wal   | lk 2 Direction        | N/A  |  |  |
| N/A                                     | X Walk 1 Width (in)   | N/A  | N/A  | X Wal   | lk 2 Width (in)       | N/A  |  |  |
|                                         | X Walk 1 Slope (%)    | 9.7  |      | X Wal   | lk 2 Slope (%)        | N/A  |  |  |
|                                         | X Walk 1 X Slope (%)  | 3.1  |      | X Wal   | lk 2 X Slope (%)      | N/A  |  |  |
| N/A                                     | Ramp inside XWalk1?   | N/A  | N/A  | Ramp    | inside XWalk2?        | N/A  |  |  |
|                                         | Road Slope (%)        | N/A  | N/A  | Clear   | Space?                | N/A  |  |  |
|                                         | Road X Slope (%)      | N/A  | N/A  | Clear   | Space to XWalk (in)   | N/A  |  |  |
| N/A                                     | Any Obstructions?     | N/A  | N/A  | Storm   | Grate/Utility Hazard? | N/A  |  |  |
|                                         | Obstruction Type      |      |      | Storm   | Grate/Utility Type    |      |  |  |
|                                         |                       | N/A  |      |         |                       | N/A  |  |  |
|                                         |                       |      | Yes  | Surfac  | ce Condition? (G/P)   | Good |  |  |