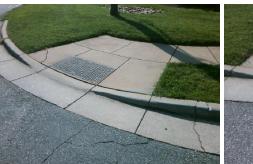

Total Cost:

1850.00

| Field Measurements/Component Compliance |                       |      |      |         |                       |      |  |  |
|-----------------------------------------|-----------------------|------|------|---------|-----------------------|------|--|--|
| Comp                                    | oliance Description   | Data | Comp | oliance | Description           | Data |  |  |
| N/A                                     | Ramp Length (in)      | 48.5 | Yes  | Ramp    | Slope (%)             | 8.0  |  |  |
| No                                      | Ramp Width (in)       | 42.0 | No   | Ramp    | XSlope (%)            | 5.7  |  |  |
| N/A                                     | Flare Type LT         | N/A  | N/A  | Flare   | Type RT               | N/A  |  |  |
| N/A                                     | Flare Slope LT (%)    | N/A  | N/A  | Flare   | Slope RT (%)          | N/A  |  |  |
| N/A                                     | Flare Traversable LT? | N/A  | N/A  | Flare   | Traversable RT?       | N/A  |  |  |
| N/A                                     | Landing Length (in)   | N/A  | N/A  | DWS     | Provided?             | N/A  |  |  |
| N/A                                     | Landing Width (in)    | N/A  | N/A  | DWS     | Contrast?             | N/A  |  |  |
| N/A                                     | Landing Slope (%)     | N/A  | N/A  | DWS     | Length (in)           | N/A  |  |  |
| N/A                                     | Landing X Slope (%)   | N/A  | N/A  | DWS     | Full Width?           | N/A  |  |  |
| N/A                                     | Landing Curb? (Y/N)   | N/A  | N/A  | DWS     | Offset (in)           | N/A  |  |  |
| N/A                                     | Shared Landing?       | N/A  |      |         |                       |      |  |  |
| N/A                                     | Gutter Ponding?       | N/A  | N/A  | Gutte   | r Slope (%)           | N/A  |  |  |
| N/A                                     | Gutter Lip Ht (in)    | N/A  | N/A  | Gutte   | r X Slope (%)         | N/A  |  |  |
| N/A                                     | Painted X Walk1?      | No   | N/A  | Painte  | ed X Walk2?           | N/A  |  |  |
|                                         | X Walk 1 Direction    | To N |      | X Wal   | lk 2 Direction        | N/A  |  |  |
| N/A                                     | X Walk 1 Width (in)   | N/A  | N/A  | X Wal   | lk 2 Width (in)       | N/A  |  |  |
|                                         | X Walk 1 Slope (%)    | 9.7  |      | X Wal   | lk 2 Slope (%)        | N/A  |  |  |
|                                         | X Walk 1 X Slope (%)  | 3.1  |      | X Wal   | lk 2 X Slope (%)      | N/A  |  |  |
| N/A                                     | Ramp inside XWalk1?   | N/A  | N/A  | Ramp    | inside XWalk2?        | N/A  |  |  |
|                                         | Road Slope (%)        | N/A  | N/A  | Clear   | Space?                | N/A  |  |  |
|                                         | Road X Slope (%)      | N/A  | N/A  | Clear   | Space to XWalk (in)   | N/A  |  |  |
| N/A                                     | Any Obstructions?     | N/A  | N/A  | Storm   | Grate/Utility Hazard? | N/A  |  |  |
|                                         | Obstruction Type      |      |      | Storm   | Grate/Utility Type    |      |  |  |
|                                         |                       | N/A  |      |         |                       | N/A  |  |  |
|                                         |                       |      | Yes  | Surfac  | ce Condition? (G/P)   | Good |  |  |