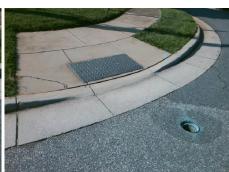

Total Cost:

1850.00

| Field Measurements/Component Compliance |                       |      |      |         |                       |      |  |  |
|-----------------------------------------|-----------------------|------|------|---------|-----------------------|------|--|--|
| Comp                                    | oliance Description   | Data | Comp | oliance | Description           | Data |  |  |
| N/A                                     | Ramp Length (in)      | 48.5 | Yes  | Ramp    | Slope (%)             | 8.0  |  |  |
| No                                      | Ramp Width (in)       | 42.0 | No   | Ramp    | XSlope (%)            | 5.7  |  |  |
| N/A                                     | Flare Type LT         | N/A  | N/A  | Flare   | Type RT               | N/A  |  |  |
| N/A                                     | Flare Slope LT (%)    | N/A  | N/A  | Flare   | Slope RT (%)          | N/A  |  |  |
| N/A                                     | Flare Traversable LT? | N/A  | N/A  | Flare   | Traversable RT?       | N/A  |  |  |
| N/A                                     | Landing Length (in)   | N/A  | N/A  | DWS     | Provided?             | N/A  |  |  |
| N/A                                     | Landing Width (in)    | N/A  | N/A  | DWS     | Contrast?             | N/A  |  |  |
| N/A                                     | Landing Slope (%)     | N/A  | N/A  | DWS     | Length (in)           | N/A  |  |  |
| N/A                                     | Landing X Slope (%)   | N/A  | N/A  | DWS     | Full Width?           | N/A  |  |  |
| N/A                                     | Landing Curb? (Y/N)   | N/A  | N/A  | DWS     | Offset (in)           | N/A  |  |  |
| N/A                                     | Shared Landing?       | N/A  |      |         |                       |      |  |  |
| N/A                                     | Gutter Ponding?       | N/A  | N/A  | Gutte   | r Slope (%)           | N/A  |  |  |
| N/A                                     | Gutter Lip Ht (in)    | N/A  | N/A  | Gutte   | r X Slope (%)         | N/A  |  |  |
| N/A                                     | Painted X Walk1?      | No   | N/A  | Painte  | ed X Walk2?           | N/A  |  |  |
|                                         | X Walk 1 Direction    | To N |      | X Wal   | lk 2 Direction        | N/A  |  |  |
| N/A                                     | X Walk 1 Width (in)   | N/A  | N/A  | X Wal   | lk 2 Width (in)       | N/A  |  |  |
|                                         | X Walk 1 Slope (%)    | 9.7  |      | X Wal   | lk 2 Slope (%)        | N/A  |  |  |
|                                         | X Walk 1 X Slope (%)  | 3.1  |      | X Wal   | lk 2 X Slope (%)      | N/A  |  |  |
| N/A                                     | Ramp inside XWalk1?   | N/A  | N/A  | Ramp    | inside XWalk2?        | N/A  |  |  |
|                                         | Road Slope (%)        | N/A  | N/A  | Clear   | Space?                | N/A  |  |  |
|                                         | Road X Slope (%)      | N/A  | N/A  | Clear   | Space to XWalk (in)   | N/A  |  |  |
| N/A                                     | Any Obstructions?     | N/A  | N/A  | Storm   | Grate/Utility Hazard? | N/A  |  |  |
|                                         | Obstruction Type      |      |      | Storm   | Grate/Utility Type    |      |  |  |
|                                         |                       | N/A  |      |         |                       | N/A  |  |  |
|                                         |                       |      | Yes  | Surfac  | ce Condition? (G/P)   | Good |  |  |