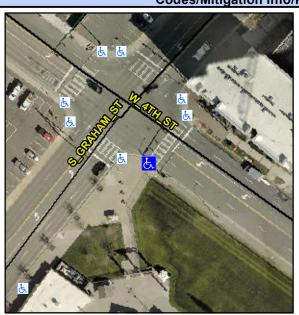

## **Access Compliance Report Public Rights-of-Way** (Curb Ramps)

Intersection ID: 11963 Main Street: S\_GRAHAM\_ST Cross Street: W\_4TH\_ST Location:

Severity Score: 21.25 **Overall Compliance: No** ADA ID: 067FCCF69B3C Ramp Type: Perp Initial Pass/Fail: Fail