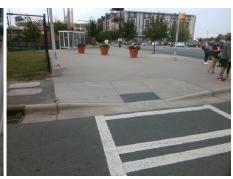

| Total Cost: | \$<br>1850.00 |
|-------------|---------------|

| Field Measurements/Component Compliance |                       |       |      |                             |      |  |  |
|-----------------------------------------|-----------------------|-------|------|-----------------------------|------|--|--|
| Comp                                    | liance Description    | Data  | Comp | liance Description          | Data |  |  |
| N/A                                     | Ramp Length (in)      | 80.0  | No   | Ramp Slope (%)              | 10.4 |  |  |
| No                                      | Ramp Width (in)       | 47.5  | Yes  | Ramp XSlope (%)             | 0.2  |  |  |
| N/A                                     | Flare Type LT         | N/A   | N/A  | Flare Type RT               | N/A  |  |  |
| N/A                                     | Flare Slope LT (%)    | N/A   | N/A  | Flare Slope RT (%)          | N/A  |  |  |
| N/A                                     | Flare Traversable LT? | N/A   | N/A  | Flare Traversable RT?       | N/A  |  |  |
| N/A                                     | Landing Length (in)   | N/A   | N/A  | DWS Provided?               | N/A  |  |  |
| N/A                                     | Landing Width (in)    | N/A   | N/A  | DWS Contrast?               | N/A  |  |  |
| N/A                                     | Landing Slope (%)     | N/A   | N/A  | DWS Length (in)             | N/A  |  |  |
| N/A                                     | Landing X Slope (%)   | N/A   | N/A  | DWS Full Width?             | N/A  |  |  |
| N/A                                     | Landing Curb? (Y/N)   | N/A   | N/A  | DWS Offset (in)             | N/A  |  |  |
| N/A                                     | Shared Landing?       | N/A   |      |                             |      |  |  |
| N/A                                     | Gutter Ponding?       | N/A   | N/A  | Gutter Slope (%)            | N/A  |  |  |
| N/A                                     | Gutter Lip Ht (in)    | N/A   | N/A  | Gutter X Slope (%)          | N/A  |  |  |
| N/A                                     | Painted X Walk1?      | Yes   | N/A  | Painted X Walk2?            | N/A  |  |  |
|                                         | X Walk 1 Direction    | To NE |      | X Walk 2 Direction          | N/A  |  |  |
| N/A                                     | X Walk 1 Width (in)   | 111.0 | N/A  | X Walk 2 Width (in)         | N/A  |  |  |
|                                         | X Walk 1 Slope (%)    | 0.4   |      | X Walk 2 Slope (%)          | N/A  |  |  |
|                                         | X Walk 1 X Slope (%)  | 0.1   |      | X Walk 2 X Slope (%)        | N/A  |  |  |
| N/A                                     | Ramp inside XWalk1?   | Yes   | N/A  | Ramp inside XWalk2?         | N/A  |  |  |
|                                         | Road Slope (%)        | N/A   | N/A  | Clear Space?                | N/A  |  |  |
|                                         | Road X Slope (%)      | N/A   | N/A  | Clear Space to XWalk (in)   | N/A  |  |  |
| N/A                                     | Any Obstructions?     | N/A   | N/A  | Storm Grate/Utility Hazard? | N/A  |  |  |
|                                         | Obstruction Type      |       |      | Storm Grate/Utility Type    |      |  |  |
|                                         |                       | N/A   |      |                             | N/A  |  |  |
|                                         |                       |       | Yes  | Surface Condition? (G/P)    | Good |  |  |