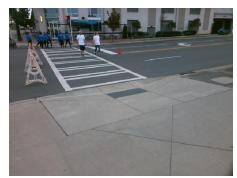

| Total Cost: | \$<br>1850.00 |
|-------------|---------------|

| Field Measurements/Component Compliance |                       |       |      |                             |      |  |  |
|-----------------------------------------|-----------------------|-------|------|-----------------------------|------|--|--|
| Comp                                    | liance Description    | Data  | Comp | liance Description          | Data |  |  |
| N/A                                     | Ramp Length (in)      | 80.0  | No   | Ramp Slope (%)              | 10.4 |  |  |
| No                                      | Ramp Width (in)       | 47.5  | Yes  | Ramp XSlope (%)             | 0.2  |  |  |
| N/A                                     | Flare Type LT         | N/A   | N/A  | Flare Type RT               | N/A  |  |  |
| N/A                                     | Flare Slope LT (%)    | N/A   | N/A  | Flare Slope RT (%)          | N/A  |  |  |
| N/A                                     | Flare Traversable LT? | N/A   | N/A  | Flare Traversable RT?       | N/A  |  |  |
| N/A                                     | Landing Length (in)   | N/A   | N/A  | DWS Provided?               | N/A  |  |  |
| N/A                                     | Landing Width (in)    | N/A   | N/A  | DWS Contrast?               | N/A  |  |  |
| N/A                                     | Landing Slope (%)     | N/A   | N/A  | DWS Length (in)             | N/A  |  |  |
| N/A                                     | Landing X Slope (%)   | N/A   | N/A  | DWS Full Width?             | N/A  |  |  |
| N/A                                     | Landing Curb? (Y/N)   | N/A   | N/A  | DWS Offset (in)             | N/A  |  |  |
| N/A                                     | Shared Landing?       | N/A   |      |                             |      |  |  |
| N/A                                     | Gutter Ponding?       | N/A   | N/A  | Gutter Slope (%)            | N/A  |  |  |
| N/A                                     | Gutter Lip Ht (in)    | N/A   | N/A  | Gutter X Slope (%)          | N/A  |  |  |
| N/A                                     | Painted X Walk1?      | Yes   | N/A  | Painted X Walk2?            | N/A  |  |  |
|                                         | X Walk 1 Direction    | To NE |      | X Walk 2 Direction          | N/A  |  |  |
| N/A                                     | X Walk 1 Width (in)   | 111.0 | N/A  | X Walk 2 Width (in)         | N/A  |  |  |
|                                         | X Walk 1 Slope (%)    | 0.4   |      | X Walk 2 Slope (%)          | N/A  |  |  |
|                                         | X Walk 1 X Slope (%)  | 0.1   |      | X Walk 2 X Slope (%)        | N/A  |  |  |
| N/A                                     | Ramp inside XWalk1?   | Yes   | N/A  | Ramp inside XWalk2?         | N/A  |  |  |
|                                         | Road Slope (%)        | N/A   | N/A  | Clear Space?                | N/A  |  |  |
|                                         | Road X Slope (%)      | N/A   | N/A  | Clear Space to XWalk (in)   | N/A  |  |  |
| N/A                                     | Any Obstructions?     | N/A   | N/A  | Storm Grate/Utility Hazard? | N/A  |  |  |
|                                         | Obstruction Type      |       |      | Storm Grate/Utility Type    |      |  |  |
|                                         |                       | N/A   |      |                             | N/A  |  |  |
|                                         |                       |       | Yes  | Surface Condition? (G/P)    | Good |  |  |