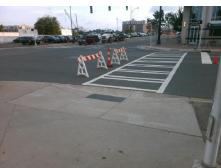

| Total Cost: | \$<br>1850.00 |
|-------------|---------------|

| Field Measurements/Component Compliance |                       |       |      |                             |      |  |  |
|-----------------------------------------|-----------------------|-------|------|-----------------------------|------|--|--|
| Comp                                    | liance Description    | Data  | Comp | liance Description          | Data |  |  |
| N/A                                     | Ramp Length (in)      | 80.0  | No   | Ramp Slope (%)              | 10.4 |  |  |
| No                                      | Ramp Width (in)       | 47.5  | Yes  | Ramp XSlope (%)             | 0.2  |  |  |
| N/A                                     | Flare Type LT         | N/A   | N/A  | Flare Type RT               | N/A  |  |  |
| N/A                                     | Flare Slope LT (%)    | N/A   | N/A  | Flare Slope RT (%)          | N/A  |  |  |
| N/A                                     | Flare Traversable LT? | N/A   | N/A  | Flare Traversable RT?       | N/A  |  |  |
| N/A                                     | Landing Length (in)   | N/A   | N/A  | DWS Provided?               | N/A  |  |  |
| N/A                                     | Landing Width (in)    | N/A   | N/A  | DWS Contrast?               | N/A  |  |  |
| N/A                                     | Landing Slope (%)     | N/A   | N/A  | DWS Length (in)             | N/A  |  |  |
| N/A                                     | Landing X Slope (%)   | N/A   | N/A  | DWS Full Width?             | N/A  |  |  |
| N/A                                     | Landing Curb? (Y/N)   | N/A   | N/A  | DWS Offset (in)             | N/A  |  |  |
| N/A                                     | Shared Landing?       | N/A   |      |                             |      |  |  |
| N/A                                     | Gutter Ponding?       | N/A   | N/A  | Gutter Slope (%)            | N/A  |  |  |
| N/A                                     | Gutter Lip Ht (in)    | N/A   | N/A  | Gutter X Slope (%)          | N/A  |  |  |
| N/A                                     | Painted X Walk1?      | Yes   | N/A  | Painted X Walk2?            | N/A  |  |  |
|                                         | X Walk 1 Direction    | To NE |      | X Walk 2 Direction          | N/A  |  |  |
| N/A                                     | X Walk 1 Width (in)   | 111.0 | N/A  | X Walk 2 Width (in)         | N/A  |  |  |
|                                         | X Walk 1 Slope (%)    | 0.4   |      | X Walk 2 Slope (%)          | N/A  |  |  |
|                                         | X Walk 1 X Slope (%)  | 0.1   |      | X Walk 2 X Slope (%)        | N/A  |  |  |
| N/A                                     | Ramp inside XWalk1?   | Yes   | N/A  | Ramp inside XWalk2?         | N/A  |  |  |
|                                         | Road Slope (%)        | N/A   | N/A  | Clear Space?                | N/A  |  |  |
|                                         | Road X Slope (%)      | N/A   | N/A  | Clear Space to XWalk (in)   | N/A  |  |  |
| N/A                                     | Any Obstructions?     | N/A   | N/A  | Storm Grate/Utility Hazard? | N/A  |  |  |
|                                         | Obstruction Type      |       |      | Storm Grate/Utility Type    |      |  |  |
|                                         |                       | N/A   |      |                             | N/A  |  |  |
|                                         |                       |       | Yes  | Surface Condition? (G/P)    | Good |  |  |