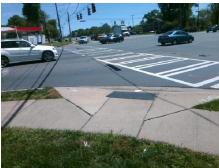

Total Cost: 2050.00

| Field Measurements/Component Compliance |                       |       |      |                             |      |  |  |
|-----------------------------------------|-----------------------|-------|------|-----------------------------|------|--|--|
| Compliance Description                  |                       | Data  | Comp | liance Description          | Data |  |  |
| N/A                                     | Ramp Length (in)      | 77.0  | No   | Ramp Slope (%)              | 10.3 |  |  |
| No                                      | Ramp Width (in)       | 42.0  | No   | Ramp XSlope (%)             | 4.4  |  |  |
| N/A                                     | Flare Type LT         | N/A   | N/A  | Flare Type RT               | N/A  |  |  |
| N/A                                     | Flare Slope LT (%)    | N/A   | N/A  | Flare Slope RT (%)          | N/A  |  |  |
| N/A                                     | Flare Traversable LT? | N/A   | N/A  | Flare Traversable RT?       | N/A  |  |  |
| N/A                                     | Landing Length (in)   | N/A   | N/A  | DWS Provided?               | N/A  |  |  |
| N/A                                     | Landing Width (in)    | N/A   | N/A  | DWS Contrast?               | N/A  |  |  |
| N/A                                     | Landing Slope (%)     | N/A   | N/A  | DWS Length (in)             | N/A  |  |  |
| N/A                                     | Landing X Slope (%)   | N/A   | N/A  | DWS Full Width?             | N/A  |  |  |
| N/A                                     | Landing Curb? (Y/N)   | N/A   | N/A  | DWS Offset (in)             | N/A  |  |  |
| N/A                                     | Shared Landing?       | N/A   |      |                             |      |  |  |
| N/A                                     | Gutter Ponding?       | N/A   | N/A  | Gutter Slope (%)            | N/A  |  |  |
| N/A                                     | Gutter Lip Ht (in)    | N/A   | N/A  | Gutter X Slope (%)          | N/A  |  |  |
| N/A                                     | Painted X Walk1?      | Yes   | N/A  | Painted X Walk2?            | N/A  |  |  |
|                                         | X Walk 1 Direction    | To SE |      | X Walk 2 Direction          | N/A  |  |  |
| N/A                                     | X Walk 1 Width (in)   | 131.0 | N/A  | X Walk 2 Width (in)         | N/A  |  |  |
|                                         | X Walk 1 Slope (%)    | 1.6   |      | X Walk 2 Slope (%)          | N/A  |  |  |
|                                         | X Walk 1 X Slope (%)  | 2.5   |      | X Walk 2 X Slope (%)        | N/A  |  |  |
| N/A                                     | Ramp inside XWalk1?   | No    | N/A  | Ramp inside XWalk2?         | N/A  |  |  |
|                                         | Road Slope (%)        | N/A   | N/A  | Clear Space?                | N/A  |  |  |
|                                         | Road X Slope (%)      | N/A   | N/A  | Clear Space to XWalk (in)   | N/A  |  |  |
| N/A                                     | Any Obstructions?     | N/A   | N/A  | Storm Grate/Utility Hazard? | N/A  |  |  |
|                                         | Obstruction Type      |       |      | Storm Grate/Utility Type    |      |  |  |
|                                         |                       | N/A   |      |                             | N/A  |  |  |
|                                         |                       |       | Yes  | Surface Condition? (G/P)    | Good |  |  |
| 1                                       |                       |       |      |                             |      |  |  |