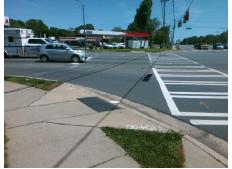

Total Cost: 2050.00

| Field Measurements/Component Compliance |                       |       |      |                             |      |  |  |
|-----------------------------------------|-----------------------|-------|------|-----------------------------|------|--|--|
| Compliance Description                  |                       | Data  | Comp | liance Description          | Data |  |  |
| N/A                                     | Ramp Length (in)      | 77.0  | No   | Ramp Slope (%)              | 10.3 |  |  |
| No                                      | Ramp Width (in)       | 42.0  | No   | Ramp XSlope (%)             | 4.4  |  |  |
| N/A                                     | Flare Type LT         | N/A   | N/A  | Flare Type RT               | N/A  |  |  |
| N/A                                     | Flare Slope LT (%)    | N/A   | N/A  | Flare Slope RT (%)          | N/A  |  |  |
| N/A                                     | Flare Traversable LT? | N/A   | N/A  | Flare Traversable RT?       | N/A  |  |  |
| N/A                                     | Landing Length (in)   | N/A   | N/A  | DWS Provided?               | N/A  |  |  |
| N/A                                     | Landing Width (in)    | N/A   | N/A  | DWS Contrast?               | N/A  |  |  |
| N/A                                     | Landing Slope (%)     | N/A   | N/A  | DWS Length (in)             | N/A  |  |  |
| N/A                                     | Landing X Slope (%)   | N/A   | N/A  | DWS Full Width?             | N/A  |  |  |
| N/A                                     | Landing Curb? (Y/N)   | N/A   | N/A  | DWS Offset (in)             | N/A  |  |  |
| N/A                                     | Shared Landing?       | N/A   |      |                             |      |  |  |
| N/A                                     | Gutter Ponding?       | N/A   | N/A  | Gutter Slope (%)            | N/A  |  |  |
| N/A                                     | Gutter Lip Ht (in)    | N/A   | N/A  | Gutter X Slope (%)          | N/A  |  |  |
| N/A                                     | Painted X Walk1?      | Yes   | N/A  | Painted X Walk2?            | N/A  |  |  |
|                                         | X Walk 1 Direction    | To SE |      | X Walk 2 Direction          | N/A  |  |  |
| N/A                                     | X Walk 1 Width (in)   | 131.0 | N/A  | X Walk 2 Width (in)         | N/A  |  |  |
|                                         | X Walk 1 Slope (%)    | 1.6   |      | X Walk 2 Slope (%)          | N/A  |  |  |
|                                         | X Walk 1 X Slope (%)  | 2.5   |      | X Walk 2 X Slope (%)        | N/A  |  |  |
| N/A                                     | Ramp inside XWalk1?   | No    | N/A  | Ramp inside XWalk2?         | N/A  |  |  |
|                                         | Road Slope (%)        | N/A   | N/A  | Clear Space?                | N/A  |  |  |
|                                         | Road X Slope (%)      | N/A   | N/A  | Clear Space to XWalk (in)   | N/A  |  |  |
| N/A                                     | Any Obstructions?     | N/A   | N/A  | Storm Grate/Utility Hazard? | N/A  |  |  |
|                                         | Obstruction Type      |       |      | Storm Grate/Utility Type    |      |  |  |
|                                         |                       | N/A   |      |                             | N/A  |  |  |
|                                         |                       |       | Yes  | Surface Condition? (G/P)    | Good |  |  |
| 1                                       |                       |       |      |                             |      |  |  |