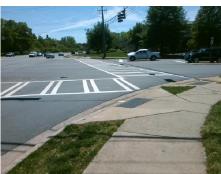

Total Cost: 2050.00

| Field Measurements/Component Compliance |                       |       |      |                             |      |  |  |
|-----------------------------------------|-----------------------|-------|------|-----------------------------|------|--|--|
| Compliance Description                  |                       | Data  | Comp | liance Description          | Data |  |  |
| N/A                                     | Ramp Length (in)      | 77.0  | No   | Ramp Slope (%)              | 10.3 |  |  |
| No                                      | Ramp Width (in)       | 42.0  | No   | Ramp XSlope (%)             | 4.4  |  |  |
| N/A                                     | Flare Type LT         | N/A   | N/A  | Flare Type RT               | N/A  |  |  |
| N/A                                     | Flare Slope LT (%)    | N/A   | N/A  | Flare Slope RT (%)          | N/A  |  |  |
| N/A                                     | Flare Traversable LT? | N/A   | N/A  | Flare Traversable RT?       | N/A  |  |  |
| N/A                                     | Landing Length (in)   | N/A   | N/A  | DWS Provided?               | N/A  |  |  |
| N/A                                     | Landing Width (in)    | N/A   | N/A  | DWS Contrast?               | N/A  |  |  |
| N/A                                     | Landing Slope (%)     | N/A   | N/A  | DWS Length (in)             | N/A  |  |  |
| N/A                                     | Landing X Slope (%)   | N/A   | N/A  | DWS Full Width?             | N/A  |  |  |
| N/A                                     | Landing Curb? (Y/N)   | N/A   | N/A  | DWS Offset (in)             | N/A  |  |  |
| N/A                                     | Shared Landing?       | N/A   |      |                             |      |  |  |
| N/A                                     | Gutter Ponding?       | N/A   | N/A  | Gutter Slope (%)            | N/A  |  |  |
| N/A                                     | Gutter Lip Ht (in)    | N/A   | N/A  | Gutter X Slope (%)          | N/A  |  |  |
| N/A                                     | Painted X Walk1?      | Yes   | N/A  | Painted X Walk2?            | N/A  |  |  |
|                                         | X Walk 1 Direction    | To SE |      | X Walk 2 Direction          | N/A  |  |  |
| N/A                                     | X Walk 1 Width (in)   | 131.0 | N/A  | X Walk 2 Width (in)         | N/A  |  |  |
|                                         | X Walk 1 Slope (%)    | 1.6   |      | X Walk 2 Slope (%)          | N/A  |  |  |
|                                         | X Walk 1 X Slope (%)  | 2.5   |      | X Walk 2 X Slope (%)        | N/A  |  |  |
| N/A                                     | Ramp inside XWalk1?   | No    | N/A  | Ramp inside XWalk2?         | N/A  |  |  |
|                                         | Road Slope (%)        | N/A   | N/A  | Clear Space?                | N/A  |  |  |
|                                         | Road X Slope (%)      | N/A   | N/A  | Clear Space to XWalk (in)   | N/A  |  |  |
| N/A                                     | Any Obstructions?     | N/A   | N/A  | Storm Grate/Utility Hazard? | N/A  |  |  |
|                                         | Obstruction Type      |       |      | Storm Grate/Utility Type    |      |  |  |
|                                         |                       | N/A   |      |                             | N/A  |  |  |
|                                         |                       |       | Yes  | Surface Condition? (G/P)    | Good |  |  |
| 1                                       |                       |       |      |                             |      |  |  |