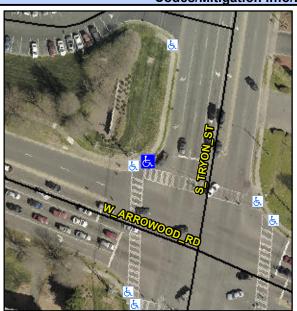

## **Access Compliance Report Public Rights-of-Way** (Curb Ramps)

Intersection ID: 20422 Main Street: W\_ARROWOOD\_RD Cross Street: S\_TRYON\_ST Location: NW **Overall Compliance: No** ADA ID: 0684B5687C36 Ramp Type: Perp Initial Pass/Fail: Fail **Severity Score:** 22.5

**Codes/Mitigation Info/Possible Solution** 

**S TRYON ST** Street 1 Name Signal Stop Condition-Street 2 Street 2 Name N/A Stop Condition-Street 1 N/A

| OSSIDIE OCIULION               |   |  |  |  |  |
|--------------------------------|---|--|--|--|--|
| Possible Solutions:            |   |  |  |  |  |
| Remove & Replace Entire Ramp.  |   |  |  |  |  |
| Restripe Crosswalk.            | ı |  |  |  |  |
|                                | ı |  |  |  |  |
|                                | I |  |  |  |  |
|                                | ı |  |  |  |  |
|                                |   |  |  |  |  |
| Surveyor Notes:                |   |  |  |  |  |
| N/A                            | ! |  |  |  |  |
|                                |   |  |  |  |  |
|                                |   |  |  |  |  |
| PROW/ADA:                      | i |  |  |  |  |
| Not Found, R304.5.1, R304.2.2, | ı |  |  |  |  |
| R304.5.3                       | ı |  |  |  |  |
|                                |   |  |  |  |  |
|                                | ı |  |  |  |  |
|                                |   |  |  |  |  |