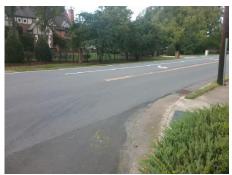

## Access Compliance Report Public Rights-of-Way (Curb Ramps)

7.0

Intersection ID: 21220 Main Street: MANOR\_MILL\_RD Cross Street: SHARON\_VIEW\_RD Location: NW

ADA ID: 068B183C5DAD Ramp Type: BlendTrans2 Initial Pass/Fail: Pass Overall Compliance: No Severity Score: 2.75

## Field Measurements/Component Compliance

Street 1 Name
Stop Condition-Street 1
Street 2 Name
Stop Condition-Street 2

SHARON VIEW RD None MANOR MILL RD StopSign Remove & Replace Curb Ramp With Two New Directional Ramps or Equivalent.