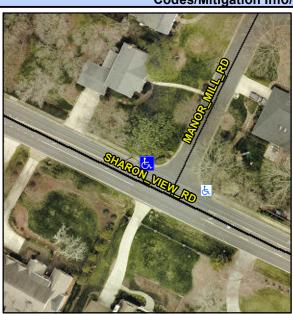

## Access Compliance Report Public Rights-of-Way (Curb Ramps)

7.0

Intersection ID: 21220 Main Street: MANOR\_MILL\_RD Cross Street: SHARON\_VIEW\_RD Location: NW

ADA ID: 068B183C5DAD Ramp Type: BlendTrans2 Initial Pass/Fail: Pass Overall Compliance: No Severity Score: 2.75

## Field Measurements/Component Compliance

Street 1 Name
Stop Condition-Street 1
Street 2 Name
Stop Condition-Street 2

SHARON VIEW RD None MANOR MILL RD StopSign Remove & Replace Curb Ramp With Two New Directional Ramps or Equivalent.