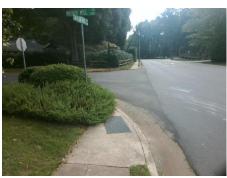

## Access Compliance Report Public Rights-of-Way (Curb Ramps)

7.0

Intersection ID: 21220 Main Street: MANOR\_MILL\_RD Cross Street: SHARON\_VIEW\_RD Location: NW

ADA ID: 068B183C5DAD Ramp Type: BlendTrans2 Initial Pass/Fail: Pass Overall Compliance: No Severity Score: 2.75

## Field Measurements/Component Compliance

Street 1 Name
Stop Condition-Street 1
Street 2 Name
Stop Condition-Street 2

SHARON VIEW RD None MANOR MILL RD StopSign Remove & Replace Curb Ramp With Two New Directional Ramps or Equivalent.