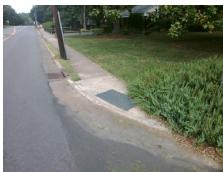

## Access Compliance Report Public Rights-of-Way (Curb Ramps)

7.0

Intersection ID: 21220 Main Street: MANOR\_MILL\_RD Cross Street: SHARON\_VIEW\_RD Location: NW

ADA ID: 068B183C5DAD Ramp Type: BlendTrans2 Initial Pass/Fail: Pass Overall Compliance: No Severity Score: 2.75

## Field Measurements/Component Compliance

Street 1 Name
Stop Condition-Street 1
Street 2 Name
Stop Condition-Street 2

SHARON VIEW RD None MANOR MILL RD StopSign Remove & Replace Curb Ramp With Two New Directional Ramps or Equivalent.