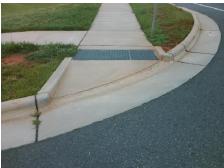

Intersection ID: 54470 Main Street: PETE BROWN RD **Cross Street: FOX POINT DR** Location: SW **Overall Compliance: No** ADA ID: 0690CF90AFC0 Ramp Type: Directional1 Initial Pass/Fail: Fail Severity Score: 13.75