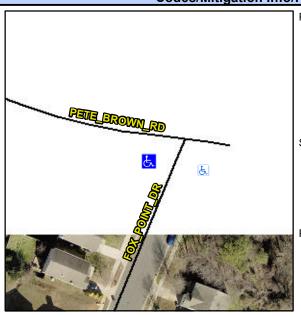

Intersection ID: 54470 Main Street: PETE BROWN RD **Cross Street: FOX POINT DR** Location: SW **Overall Compliance: No** ADA ID: 0690CF90AFC0 Ramp Type: Directional1 Initial Pass/Fail: Fail Severity Score: 13.75

Flare Traversable LT?

Landing Length (in)

Landing Width (in)

Landing Slope (%)

Landing X Slope (%)

Landing Curb? (Y/N)

Shared Landing?

**FOX POINT DR** Street 1 Name Stop Condition-Street 1 StopSign N/A Street 2 Name Stop Condition-Street 2 N/A