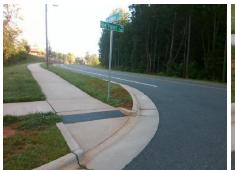

Intersection ID: 54470 Main Street: PETE BROWN RD **Cross Street: FOX POINT DR** Location: SW **Overall Compliance: No** ADA ID: 0690CF90AFC0 Ramp Type: Directional1 Initial Pass/Fail: Fail Severity Score: 13.75