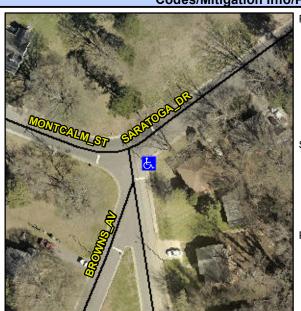

## Access Compliance Report Public Rights-of-Way (Curb Ramps)

Intersection ID: 8731 Main Street: BROWNS\_AV Cross Street: SARATOGA\_DR Location: E

ADA ID: 069BD828FE95 Ramp Type: Perp Initial Pass/Fail: Fail Overall Compliance: No Severity Score: 37.5