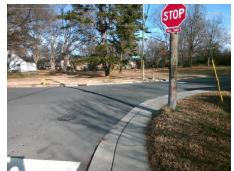

## Access Compliance Report Public Rights-of-Way (Curb Ramps)

Intersection ID: 8731 Main Street: BROWNS\_AV Cross Street: SARATOGA\_DR Location: E

ADA ID: 069BD828FE95 Ramp Type: Perp Initial Pass/Fail: Fail Overall Compliance: No Severity Score: 37.5

## Field Measurements/Component Compliance

Street 1 Name
SARATOGA DR
Stop Condition-Street 2
StopSign
Street 2 Name
N/A
Stop Condition-Street 1
N/A

Total Cost: \$ 1850.00

| Field Measurements/Component Compnance |                        |                       |      |                        |                             |      |
|----------------------------------------|------------------------|-----------------------|------|------------------------|-----------------------------|------|
|                                        | Compliance Description |                       | Data | Compliance Description |                             | Data |
|                                        | N/A                    | Ramp Length (in)      | 47.0 | No                     | Ramp Slope (%)              | 12.3 |
|                                        | Yes                    | Ramp Width (in)       | 48.0 | No                     | Ramp XSlope (%)             | 5.5  |
|                                        | N/A                    | Flare Type LT         | N/A  | N/A                    | Flare Type RT               | N/A  |
|                                        | N/A                    | Flare Slope LT (%)    | N/A  | N/A                    | Flare Slope RT (%)          | N/A  |
|                                        | N/A                    | Flare Traversable LT? | N/A  | N/A                    | Flare Traversable RT?       | N/A  |
|                                        | N/A                    | Landing Length (in)   | N/A  | N/A                    | DWS Provided?               | N/A  |
|                                        | N/A                    | Landing Width (in)    | N/A  | N/A                    | DWS Contrast?               | N/A  |
|                                        | N/A                    | Landing Slope (%)     | N/A  | N/A                    | DWS Length (in)             | N/A  |
|                                        | N/A                    | Landing X Slope (%)   | N/A  | N/A                    | DWS Full Width?             | N/A  |
|                                        | N/A                    | Landing Curb? (Y/N)   | N/A  | N/A                    | DWS Offset (in)             | N/A  |
|                                        | N/A                    | Shared Landing?       | N/A  |                        |                             |      |
|                                        | N/A                    | Gutter Ponding?       | N/A  | N/A                    | Gutter Slope (%)            | N/A  |
|                                        | N/A                    | Gutter Lip Ht (in)    | N/A  | N/A                    | Gutter X Slope (%)          | N/A  |
|                                        | N/A                    | Painted X Walk1?      | No   | N/A                    | Painted X Walk2?            | N/A  |
|                                        |                        | X Walk 1 Direction    | To W |                        | X Walk 2 Direction          | N/A  |
|                                        | N/A                    | X Walk 1 Width (in)   | N/A  | N/A                    | X Walk 2 Width (in)         | N/A  |
|                                        |                        | X Walk 1 Slope (%)    | 3.0  |                        | X Walk 2 Slope (%)          | N/A  |
|                                        |                        | X Walk 1 X Slope (%)  | 2.5  |                        | X Walk 2 X Slope (%)        | N/A  |
|                                        | N/A                    | Ramp inside XWalk1?   | N/A  | N/A                    | Ramp inside XWalk2?         | N/A  |
|                                        |                        | Road Slope (%)        | 2.5  | N/A                    | Clear Space?                | N/A  |
|                                        |                        | Road X Slope (%)      | 3.0  | N/A                    | Clear Space to XWalk (in)   | N/A  |
|                                        | N/A                    | Any Obstructions?     | N/A  | N/A                    | Storm Grate/Utility Hazard? | N/A  |
|                                        |                        | Obstruction Type      |      |                        | Storm Grate/Utility Type    |      |
|                                        |                        |                       | N/A  |                        |                             | N/A  |
|                                        |                        |                       |      | Yes                    | Surface Condition? (G/P)    | Good |
|                                        |                        |                       |      |                        |                             |      |