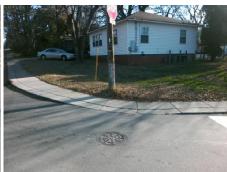

## Access Compliance Report Public Rights-of-Way (Curb Ramps)

Intersection ID: 8731 Main Street: BROWNS\_AV Cross Street: SARATOGA\_DR Location: E

ADA ID: 069BD828FE95 Ramp Type: Perp Initial Pass/Fail: Fail Overall Compliance: No Severity Score: 37.5

## Field Measurements/Component Compliance

Street 1 Name
SARATOGA DR
Stop Condition-Street 2
StopSign
Street 2 Name
N/A
Stop Condition-Street 1
N/A

Total Cost: \$ 1850.00

| Field Measurements/Component Compnance |                        |                       |      |                        |                             |      |
|----------------------------------------|------------------------|-----------------------|------|------------------------|-----------------------------|------|
|                                        | Compliance Description |                       | Data | Compliance Description |                             | Data |
|                                        | N/A                    | Ramp Length (in)      | 47.0 | No                     | Ramp Slope (%)              | 12.3 |
|                                        | Yes                    | Ramp Width (in)       | 48.0 | No                     | Ramp XSlope (%)             | 5.5  |
|                                        | N/A                    | Flare Type LT         | N/A  | N/A                    | Flare Type RT               | N/A  |
|                                        | N/A                    | Flare Slope LT (%)    | N/A  | N/A                    | Flare Slope RT (%)          | N/A  |
|                                        | N/A                    | Flare Traversable LT? | N/A  | N/A                    | Flare Traversable RT?       | N/A  |
|                                        | N/A                    | Landing Length (in)   | N/A  | N/A                    | DWS Provided?               | N/A  |
|                                        | N/A                    | Landing Width (in)    | N/A  | N/A                    | DWS Contrast?               | N/A  |
|                                        | N/A                    | Landing Slope (%)     | N/A  | N/A                    | DWS Length (in)             | N/A  |
|                                        | N/A                    | Landing X Slope (%)   | N/A  | N/A                    | DWS Full Width?             | N/A  |
|                                        | N/A                    | Landing Curb? (Y/N)   | N/A  | N/A                    | DWS Offset (in)             | N/A  |
|                                        | N/A                    | Shared Landing?       | N/A  |                        |                             |      |
|                                        | N/A                    | Gutter Ponding?       | N/A  | N/A                    | Gutter Slope (%)            | N/A  |
|                                        | N/A                    | Gutter Lip Ht (in)    | N/A  | N/A                    | Gutter X Slope (%)          | N/A  |
|                                        | N/A                    | Painted X Walk1?      | No   | N/A                    | Painted X Walk2?            | N/A  |
|                                        |                        | X Walk 1 Direction    | To W |                        | X Walk 2 Direction          | N/A  |
|                                        | N/A                    | X Walk 1 Width (in)   | N/A  | N/A                    | X Walk 2 Width (in)         | N/A  |
|                                        |                        | X Walk 1 Slope (%)    | 3.0  |                        | X Walk 2 Slope (%)          | N/A  |
|                                        |                        | X Walk 1 X Slope (%)  | 2.5  |                        | X Walk 2 X Slope (%)        | N/A  |
|                                        | N/A                    | Ramp inside XWalk1?   | N/A  | N/A                    | Ramp inside XWalk2?         | N/A  |
|                                        |                        | Road Slope (%)        | 2.5  | N/A                    | Clear Space?                | N/A  |
|                                        |                        | Road X Slope (%)      | 3.0  | N/A                    | Clear Space to XWalk (in)   | N/A  |
|                                        | N/A                    | Any Obstructions?     | N/A  | N/A                    | Storm Grate/Utility Hazard? | N/A  |
|                                        |                        | Obstruction Type      |      |                        | Storm Grate/Utility Type    |      |
|                                        |                        |                       | N/A  |                        |                             | N/A  |
|                                        |                        |                       |      | Yes                    | Surface Condition? (G/P)    | Good |
|                                        |                        |                       |      |                        |                             |      |